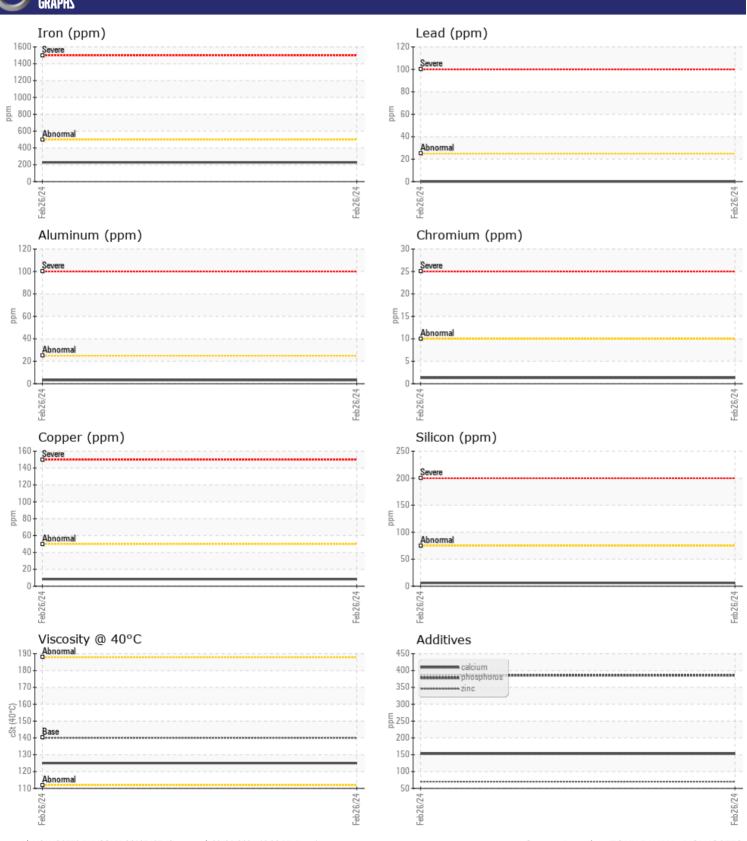

Sample No: VCP324495

Oil Type: GEAR OIL LS 80W90

**Job No:** SW-29953 SEG 1 RANGO

| VOLVO         |             |               |   |      |
|---------------|-------------|---------------|---|------|
|               | INFORMATION |               |   |      |
| Sample Number | -           | VCP324495     |   | <br> |
| Sample Date   |             | 26 Feb 2024   |   | <br> |
| Machine Hours |             | 3292          |   | <br> |
| Oil Hours     |             | 0             |   | <br> |
| Oil Changed   |             | Not Changd    |   | <br> |
| Sample Status |             | NORMAL        |   | <br> |
|               |             |               |   |      |
| OIL COND      | DITION      |               |   |      |
| Visc @ 40°C   | cSt         | <b>125</b>    |   | <br> |
|               |             | _             |   |      |
| VOLVO         | INATION     |               |   |      |
| CONTAM        |             |               | _ |      |
| Water         | %           | NEG           |   | <br> |
| Silicon       | ppm         | <b>6</b>      |   | <br> |
| Sodium        | ppm         | <b>■</b> 5    |   | <br> |
| Potassium     | ppm         | <b>970</b>    |   | <br> |
| VOLVO         |             |               |   |      |
| WEAR M        | ETALS       |               |   |      |
| Iron          | ppm         | <b>228</b>    |   | <br> |
| Copper        | ppm         | <b>■</b> 8    |   | <br> |
| Lead          | ppm         | <b>0</b>      |   | <br> |
| Tin           | ppm         | <b>■</b> <1   |   | <br> |
| Aluminum      | ppm         | <b>■</b> 3    |   | <br> |
| Chromium      | ppm         | <b>■1</b>     |   | <br> |
| Molybdenum    | ppm         | <b>■&lt;1</b> |   | <br> |
| Nickel        | ppm         | <b>1</b>      |   | <br> |
| Titanium      | ppm         | <1            |   | <br> |
| Silver        | ppm         | 0             |   | <br> |
| Manganese     | ppm         | <b>■</b> 3    |   | <br> |
| Vanadium      | ppm         | 0             |   | <br> |
|               |             |               |   |      |
| ADDITIV       | ES          |               |   |      |
| Calcium       | ppm         | <b>153</b>    |   | <br> |
| Magnesium     | ppm         | <b>■8</b>     |   | <br> |
| Zinc          | ppm         | <b>70</b>     |   | <br> |
| Phosphorus    | ppm         | 386           |   | <br> |
| Barium        | ppm         | <b>0</b>      |   | <br> |
| Boron         | ppm         | 867           |   | <br> |
|               |             |               |   |      |

## Diagnosis

Resample at the next service interval to monitor. The fluid was not specified, however, a fluid match indicates that this fluid is (GENERIC) GEAR OIL LS 80W90. Please confirm. All component wear rates are normal. There is no indication of any contamination in the oil. The condition of the oil is acceptable for the time in service.