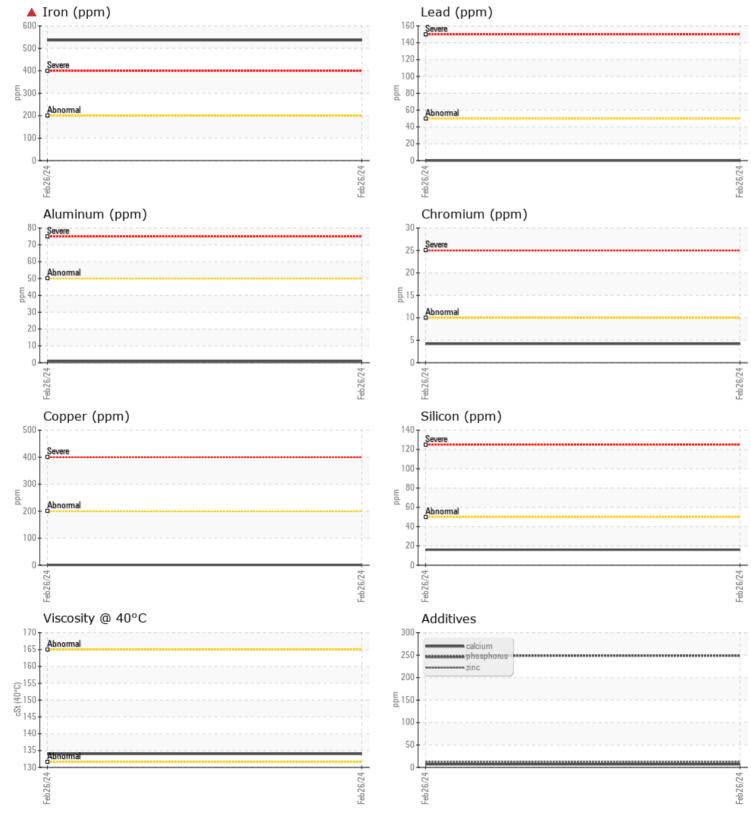

CONSTRUCTION EQUIPMENT SW-29953 SEG 1 RANGO VOLVO R100E 121019 - POWER TAKE O

Sample No:VCP299768Oil Type:{unknown}Job No:SW-29953 SEG 1 RANGO

VOLVO

| VOLVO         |               |             |  |  |  | _                                                           |
|---------------|---------------|-------------|--|--|--|-------------------------------------------------------------|
| SAMPLI        | E INFORMATION |             |  |  |  |                                                             |
| Sample Number |               | VCP299768   |  |  |  | -                                                           |
| Sample Date   |               | 26 Feb 2024 |  |  |  | ARNOLD MACHINERY COMPANY                                    |
| Machine Hours |               | 3292        |  |  |  | 2975 WEST 2100 SOUTH                                        |
| Oil Hours     |               | 0           |  |  |  | SALT LAKE CITY, UT                                          |
| Oil Changed   |               | Not Changd  |  |  |  | US 84119                                                    |
| Sample Status |               | SEVERE      |  |  |  | Contact: TONY PAYAN                                         |
|               |               |             |  |  |  | tpayan@arnoldmachinery.com                                  |
| OIL CON       |               |             |  |  |  | T: (801)972-4000                                            |
|               |               |             |  |  |  | F: (801)975-9434                                            |
| Visc @ 40°C   | cSt           | <b>134</b>  |  |  |  |                                                             |
| VOLVO         |               |             |  |  |  | Diagnosis                                                   |
| CONTAMINATION |               |             |  |  |  | No corrective action is recommended                         |
| Water         | %             | NEG         |  |  |  | at this time. We recommend an early                         |
| Silicon       | ppm           | ■16         |  |  |  | resample to monitor this                                    |
| Sodium        | ppm           | 2           |  |  |  | condition.Gear wear is indicated. All                       |
| Potassium     | ppm           | 73          |  |  |  | other component wear rates are                              |
|               | ••            |             |  |  |  | normal. There is no indication of any                       |
| VOLVO         |               |             |  |  |  | contamination in the oil. The                               |
| VEAR N        | METALS        |             |  |  |  | condition of the oil is acceptable for the time in service. |
| Iron          | ppm           | <b>5</b> 36 |  |  |  | the time in service.                                        |
| Copper        | ppm           | <b>□</b> <1 |  |  |  |                                                             |
| Lead          | ppm           | 0           |  |  |  |                                                             |
| Tin           | ppm           |             |  |  |  |                                                             |
| Aluminum      | ppm           | ∎1          |  |  |  |                                                             |
| Chromium      | ppm           | <b>4</b>    |  |  |  |                                                             |
| Molybdenum    | ppm           | 0           |  |  |  |                                                             |
| Nickel        | ppm           | 2           |  |  |  |                                                             |
| Titanium      | ppm           | 0           |  |  |  |                                                             |
| Silver        | ppm           | 0           |  |  |  |                                                             |
| Manganese     | ppm           | 3           |  |  |  |                                                             |
| Vanadium      | ppm           | 0           |  |  |  |                                                             |
| VOLVO         |               |             |  |  |  |                                                             |
|               | VES           |             |  |  |  |                                                             |
| Calcium       | ppm           | 7           |  |  |  | -                                                           |
| Magnesium     | ppm           | 1           |  |  |  |                                                             |
| Zinc          | ppm           | 12          |  |  |  |                                                             |
| Phosphorus    | ppm           | 249         |  |  |  |                                                             |
| Barium        | ppm           | 0           |  |  |  |                                                             |
| Boron         | ppm           | 43          |  |  |  |                                                             |
|               |               |             |  |  |  |                                                             |