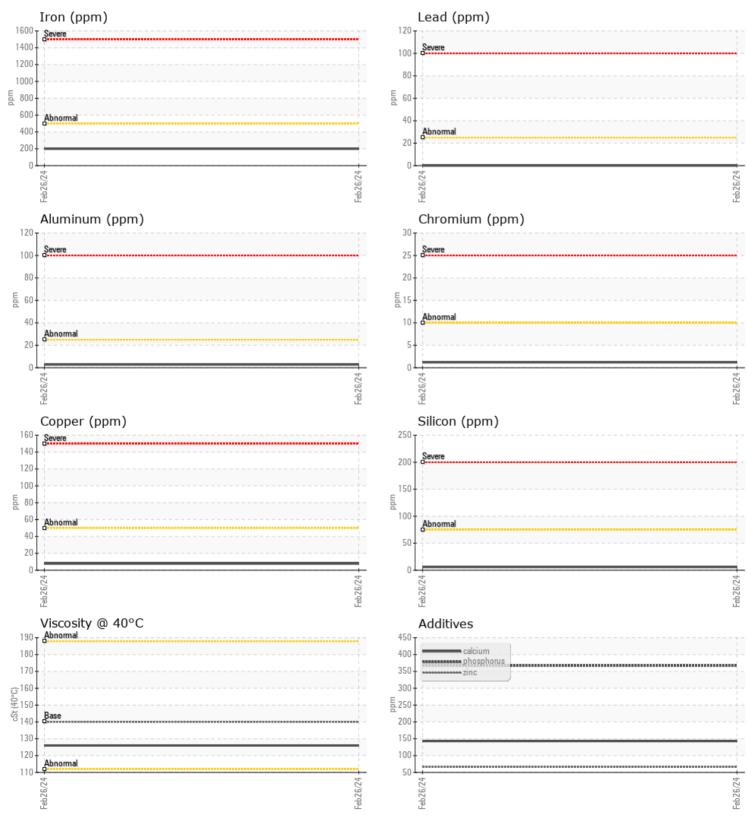

CONSTRUCTION EQUIPMENT SW-29953 SEG 1 RANGO VOLVO R 100E 121019 - REAR LEFTEINA

Sample No: VCP442466 **Oil Type:** GEAR OIL LS 80W90 Job No: SW-29953 SEG 1 RANGO

VOLVO

| VOLVO         |               |             |   |      | _                                                  |
|---------------|---------------|-------------|---|------|----------------------------------------------------|
|               | E INFORMATION |             |   |      |                                                    |
| Sample Number |               | VCP442466   |   | <br> |                                                    |
| Sample Date   |               | 26 Feb 2024 |   | <br> | ARNOLD MACHINERY                                   |
| Machine Hours |               | 3292        |   | <br> | 2975 WEST 2100 SOUT                                |
| Oil Hours     |               | 0           |   | <br> | SALT LAKE CITY, UT                                 |
| Oil Changed   |               | Not Changd  |   | <br> | US 84119                                           |
| Sample Status |               | NORMAL      |   | <br> | Contact: TONY PAYAN                                |
|               |               |             |   |      | tpayan@arnoldmachin                                |
| OIL CON       |               |             |   |      | T: (801)972-4000                                   |
|               |               | ·           | _ |      | F: (801)975-9434                                   |
| Visc @ 40°C   | cSt           | <b>126</b>  |   | <br> |                                                    |
| VOLVO         |               |             |   |      | Diagnosis                                          |
| CONTAI        | MINATION      |             |   |      | -                                                  |
| Water         | %             | NEG         |   | <br> | Resample at the next store to monitor. The fluid w |
| Silicon       | ppm           | 6           |   | <br> | specified, however, a f                            |
| Sodium        | ppm           | 5           |   | <br> | indicates that this fluid                          |
| Potassium     | ppm           | 907         |   | <br> | GEAR OIL LS 80W90.                                 |
|               | ppm           |             |   |      | All component wear ra                              |
| VOLVO         |               |             |   |      | There is no indication                             |
| WEAR I        | METALS        |             |   |      | contamination in the o                             |
| Iron          | ppm           | 200         |   | <br> | condition of the oil is the time in service.       |
| Copper        | ppm           | 8           |   | <br> | the time in service.                               |
| Lead          | ppm           | 0           |   | <br> |                                                    |
| Tin           | ppm           | <b></b> <1  |   | <br> |                                                    |
| Aluminum      | ppm           | 3           |   | <br> |                                                    |
| Chromium      | ppm           | <b>1</b>    |   | <br> |                                                    |
| Molybdenum    | ppm           | <b></b> <1  |   | <br> |                                                    |
| Nickel        | ppm           | <b>1</b>    |   | <br> |                                                    |
| Titanium      | ppm           | <1          |   | <br> |                                                    |
| Silver        | ppm           | 0           |   | <br> |                                                    |
| Manganese     | ppm           | 3           |   | <br> |                                                    |
| Vanadium      | ppm           | 0           |   | <br> |                                                    |
|               |               |             |   |      |                                                    |
|               | VES           |             |   | <br> |                                                    |
| Calcium       | ppm           | 143         |   | <br> |                                                    |
|               | F F           |             |   |      |                                                    |

| Calcium    | ppm | <b>143</b> | <br> |  |
|------------|-----|------------|------|--|
| Magnesium  | ppm | 7          | <br> |  |
| Zinc       | ppm | 66         | <br> |  |
| Phosphorus | ppm | 367        | <br> |  |
| Barium     | ppm | 0          | <br> |  |
| Boron      | ppm | 809        | <br> |  |