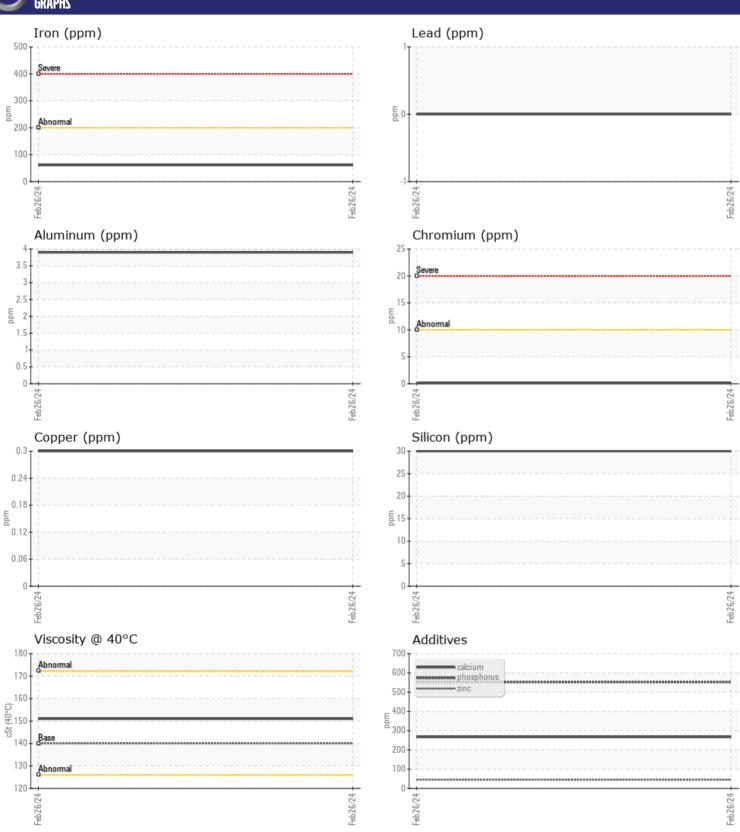

# **CONSTRUCTION EQUIPMENT**

SW-29953 SEG 1 RANGO VOLVO R100E 121019 - FRONT RIGHT H

Sample No: VCP442459

Oil Type: GEAR OIL LS 80W90

**Job No:** SW-29953 SEG 1 RANGO

| SAMPLE        | INFORMATIO | N             |      |  |
|---------------|------------|---------------|------|--|
| Sample Number |            | VCP442459     | <br> |  |
| Sample Date   |            | 26 Feb 2024   | <br> |  |
| Machine Hours |            | 3292          | <br> |  |
| Oil Hours     |            | 0             | <br> |  |
| Oil Changed   |            | Not Changd    | <br> |  |
| Sample Status |            | NORMAL        | <br> |  |
|               |            |               |      |  |
| OIL CON       | DITION     |               |      |  |
| Visc @ 40°C   | cSt        | <b>151</b>    | <br> |  |
|               |            |               |      |  |
| CONTAN        | MINATION   |               |      |  |
| Water         | %          | NEG           | <br> |  |
| Silicon       | ppm        | 30            | <br> |  |
| Sodium        | ppm        | ■1            | <br> |  |
| Potassium     | ppm        | <b>15</b>     | <br> |  |
|               |            |               |      |  |
| WEAR N        | METALS     |               |      |  |
| Iron          | ppm        | <b>61</b>     | <br> |  |
| Copper        | ppm        | <1            | <br> |  |
| Lead          | ppm        | 0             | <br> |  |
| Tin           | ppm        | <1            | <br> |  |
| Aluminum      | ppm        | 4             | <br> |  |
| Chromium      | ppm        | <b>■&lt;1</b> | <br> |  |
| Molybdenum    | ppm        | ■3            | <br> |  |
| Nickel        | ppm        | <b>■</b> 0    | <br> |  |
| Titanium      | ppm        | 0             | <br> |  |
| Silver        | ppm        | 0             | <br> |  |
| Manganese     | ppm        | <b></b>       | <br> |  |
| Vanadium      | ppm        | 0             | <br> |  |
| VOLVO         |            |               |      |  |
| ADDITIV       | IES        |               |      |  |
| Calcium       | ppm        | ■267          | <br> |  |
| Magnesium     | ppm        | <b>■</b> 8    | <br> |  |
| Zinc          | ppm        | <b>45</b>     | <br> |  |
| Phosphorus    | ppm        | 553           | <br> |  |
| Barium        | ppm        | ■0            | <br> |  |

## Diagnosis

Resample at the next service interval to monitor. All component wear rates are normal. There is no indication of any contamination in the oil. The condition of the oil is acceptable for the time in service.