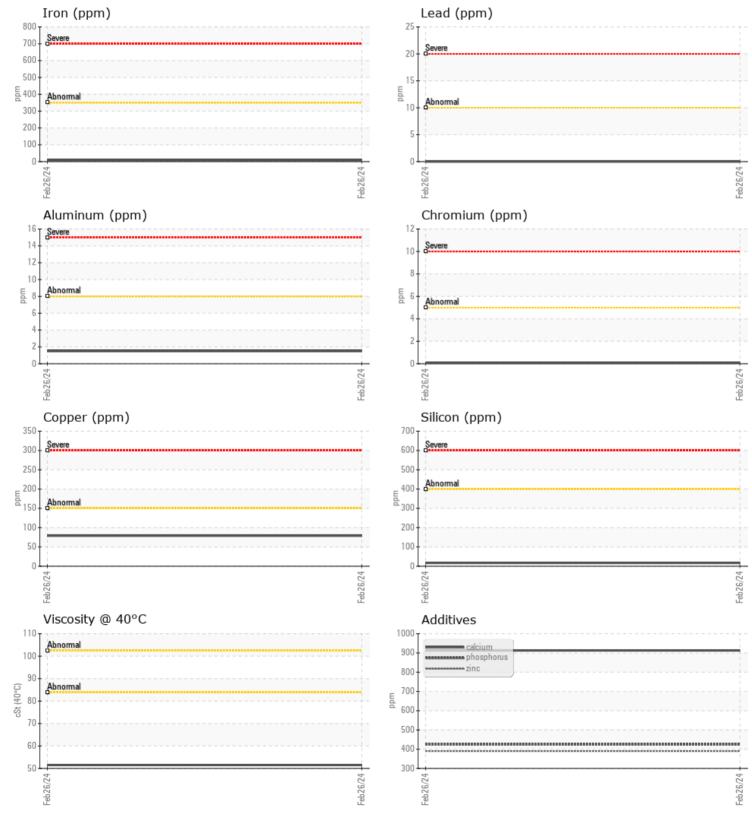

CONSTRUCTION EQUIPMENT SW-29953 SEG 1 RANGO VOLVO R100E 121019 - LEFT BRAKE

 Sample No:
 VCP442463

 Oil Type:
 {unknown}

 Job No:
 SW-29953 SEG 1 RANGO

VOLVO

|               | E INFORMATION |             |      |          |                                                                           |
|---------------|---------------|-------------|------|----------|---------------------------------------------------------------------------|
| Sample Number |               | VCP442463   | <br> |          |                                                                           |
| Sample Date   |               | 26 Feb 2024 | <br> |          | ARNOLD MACHINERY COMPANY                                                  |
| Machine Hours |               | 3292        | <br> |          | 2975 WEST 2100 SOUTH                                                      |
| Oil Hours     |               | 0           | <br> |          | SALT LAKE CITY, UT                                                        |
| Oil Changed   |               | Not Changd  | <br> |          | US 84119                                                                  |
| Sample Status |               | NORMAL      | <br> |          | Contact: TONY PAYAN                                                       |
|               |               |             |      |          | tpayan@arnoldmachinery.com                                                |
| OIL CON       |               |             |      |          | T: (801)972-4000                                                          |
|               |               | <u>.</u>    | <br> | <u>.</u> | F: (801)975-9434                                                          |
| Visc @ 40°C   | cSt           | 51.5        | <br> |          |                                                                           |
| VOLVO         |               |             |      |          | Diagnosis                                                                 |
| CONTAI        | MINATION      |             |      |          | -                                                                         |
| Water         | %             | NEG         | <br> |          | Resample at the next service interval to monitor.All component wear rates |
| Silicon       | ppm           | 17          | <br> |          | are normal. There is no indication of                                     |
| Sodium        | ppm           | <1          | <br> |          | any contamination in the oil. The condition of the oil is acceptable for  |
| Potassium     | ppm           | 3           | <br> |          |                                                                           |
| 1 otdssidini  | ppm           |             |      |          | the time in service.                                                      |
| VOLVO         |               |             |      |          |                                                                           |
| WEAR I        | METALS        |             |      |          |                                                                           |
| Iron          | ppm           | 7           | <br> |          |                                                                           |
| Copper        | ppm           | <b>79</b>   | <br> |          |                                                                           |
| Lead          | ppm           | 0           | <br> |          |                                                                           |
| Tin           | ppm           | <b>□</b> <1 | <br> |          |                                                                           |
| Aluminum      | ppm           | 2           | <br> |          |                                                                           |
| Chromium      | ppm           | <b>□</b> <1 | <br> |          |                                                                           |
| Molybdenum    | ppm           | 0           | <br> |          |                                                                           |
| Nickel        | ppm           | 3           | <br> |          |                                                                           |
| Titanium      | ppm           | 0           | <br> |          |                                                                           |
| Silver        | ppm           | 0           | <br> |          |                                                                           |
| Manganese     | ppm           | <1          | <br> |          |                                                                           |
| Vanadium      | ppm           | 0           | <br> |          |                                                                           |
|               |               |             | <br> |          |                                                                           |
| ADDITI        | VES           |             |      |          |                                                                           |
| Calcium       | ppm           | 913         | <br> |          |                                                                           |
| Magnesium     | ppm           | 5           | <br> |          |                                                                           |
| Zinc          | ppm           | 390         | <br> |          |                                                                           |
| Phosphorus    | ppm           | 425         | <br> |          |                                                                           |
|               |               |             |      |          |                                                                           |