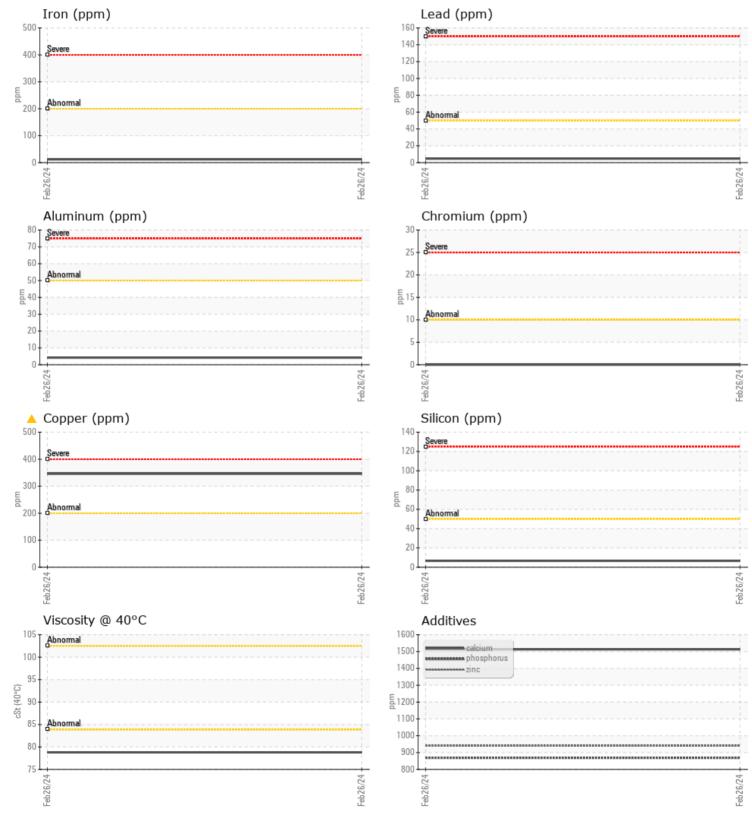

Barium

Boron

ppm

ppm

ppm

ppm

ppm

| VOLVO         |               |             |      |  |
|---------------|---------------|-------------|------|--|
|               | E INFORMATION |             |      |  |
| Sample Number |               | VCP324492   | <br> |  |
| Sample Date   |               | 26 Feb 2024 | <br> |  |
| Machine Hours |               | 3292        | <br> |  |
| Oil Hours     |               | 0           | <br> |  |
| Oil Changed   |               | Not Changd  | <br> |  |
| Sample Status |               | ABNORMAL    | <br> |  |
|               |               |             |      |  |
| OIL CON       | DITION        |             |      |  |
| Visc @ 40°C   | cSt           | 78.8        | <br> |  |
|               |               |             |      |  |
| CONTAN        | MINATION      |             |      |  |
| Water         | %             | NEG         | <br> |  |
| Silicon       | ppm           | <b>7</b>    | <br> |  |
| Sodium        | ppm           | 2           | <br> |  |
| Potassium     | ppm           | <b>1</b>    | <br> |  |
|               |               |             |      |  |
| WEAR N        | METALS        |             |      |  |
| Iron          | ppm           | <b>12</b>   | <br> |  |
| Copper        | ppm           | ▲ 346       | <br> |  |
| Lead          | ppm           | 5           | <br> |  |
| Tin           | ppm           | _<br>_<1    | <br> |  |
| Aluminum      | ppm           | 4           | <br> |  |
| Chromium      | ppm           | 0           | <br> |  |
| Molybdenum    | ppm           | 22          | <br> |  |
| Nickel        | ppm           | 5           | <br> |  |
| Titanium      | ppm           | <b>0</b>    | <br> |  |
| Silver        | ppm           | 90          | <br> |  |
| Manganese     | ppm           | <1          | <br> |  |
| Vanadium      | ppm           | <1          | <br> |  |
|               |               |             |      |  |
|               | VES           |             | <br> |  |
| Calcium       | ppm           | 1513        | <br> |  |
|               |               |             |      |  |

## Diagnosis

No corrective action is recommended at this time. Resample at the next service interval to monitor.Bearing and/or bushing wear is indicated. There is no indication of any contamination in the fluid. The condition of the fluid is acceptable for the time in service.

## **CONSTRUCTION EQUIPMENT**

GRAPHS

VOLVO

Report Id: VOLVO8770 [WUSCAR] 06105639 (Generated: 03/04/2024 17:20:36) Rev: 1

Contact/Location: TONY PAYAN - VOLVO8770