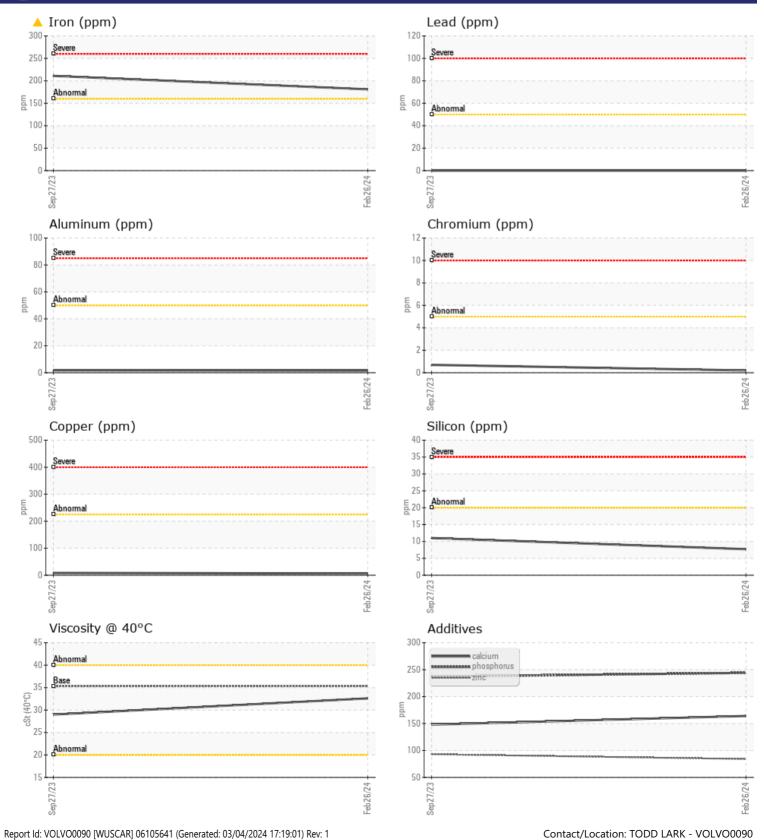

## Diagnosis

No corrective action is recommended at this time. Resample at the next service interval to monitor. The iron level is abnormal. All other component wear rates are normal. There is no indication of any contamination in the fluid. The condition of the fluid is acceptable for the time in service.

# **CONSTRUCTION EQUIPMENT**

GRAPHS

VOLVO

Page 2 of 2