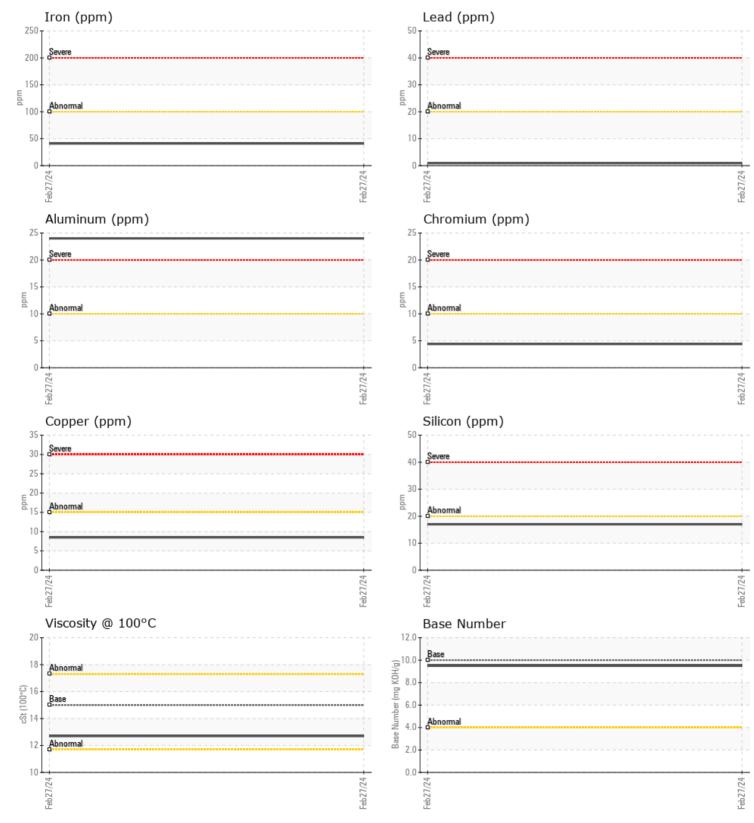

#### SAMPLE INFORMATION VCP425197 Sample Number Sample Date 27 Feb 2024 Machine Hours 610 Oil Hours 610 Oil Changed Changed NORMAL Sample Status **OIL CONDITION** Visc @ 100°C cSt 12.7 Base Number (BN) mg KOH/g 9.5 Oxidation (PA) 78 % CONTAMINATION NEG Water % % Soot % 0.5 Nitration (PA) % 66 % 62 Sulfation (PA) Glycol % NEG Fuel % <1.0

### Diagnosis

T:

F:

Resample at the next service interval to monitor.Metal levels are typical for a components first oil change. There is no indication of any contamination in the oil. The BN result indicates that there is suitable alkalinity remaining in the oil. The condition of the oil is suitable for further service.

| VOLVO      |        |              |      |  |
|------------|--------|--------------|------|--|
| WEAR I     | METALS |              |      |  |
| Iron       | ppm    | <b>4</b> 1   | <br> |  |
| Copper     | ppm    | 8            | <br> |  |
| Lead       | ppm    |              | <br> |  |
| Tin        | ppm    | <b>4</b>     | <br> |  |
| Aluminum   | ppm    | 24           | <br> |  |
| Chromium   | ppm    | <b>4</b>     | <br> |  |
| Molybdenum | ppm    | 42           | <br> |  |
| Nickel     | ppm    | <b>  </b> <1 | <br> |  |
| Titanium   | ppm    | <1           | <br> |  |
| Silver     | ppm    | 0            | <br> |  |
| Manganese  | ppm    | 5            | <br> |  |
| Vanadium   | ppm    | <1           | <br> |  |
|            |        |              |      |  |

| ADDITIVES  |     |             |  |  |  |  |  |  |
|------------|-----|-------------|--|--|--|--|--|--|
| Calcium    | ppm | 1541        |  |  |  |  |  |  |
| Magnesium  | ppm | 608         |  |  |  |  |  |  |
| Zinc       | ppm | 1188        |  |  |  |  |  |  |
| Phosphorus | ppm | <b>1009</b> |  |  |  |  |  |  |
| Barium     | ppm | 2           |  |  |  |  |  |  |
| Boron      | ppm | 36          |  |  |  |  |  |  |