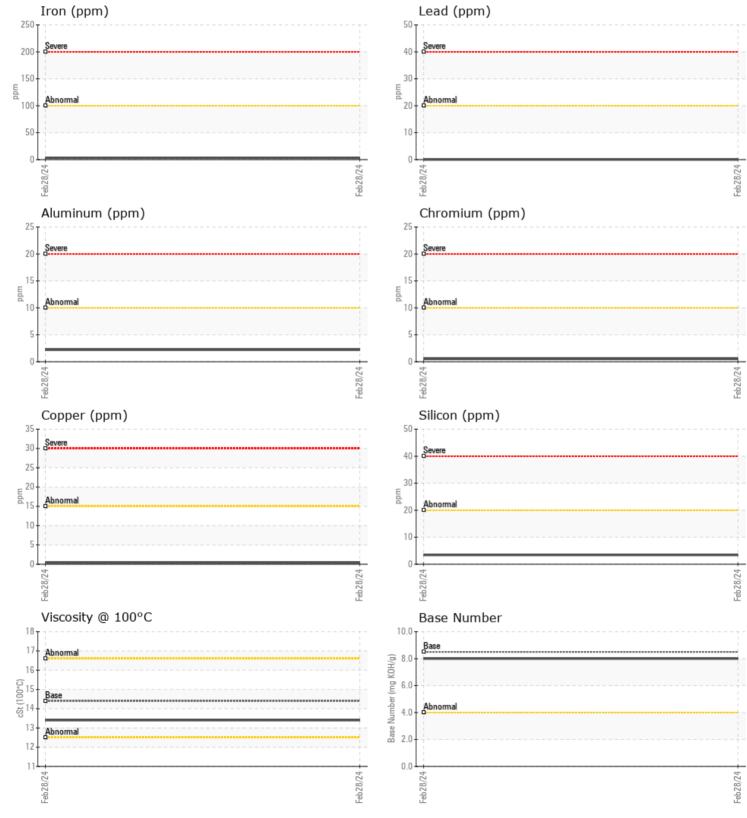

#### SAMPLE INFORMATION VCP407157 Sample Number Sample Date 28 Feb 2024 Machine Hours 6886 Oil Hours 0 Oil Changed Not Changd NORMAL Sample Status **OIL CONDITION** Visc @ 100°C cSt 13.4 8.0 Base Number (BN) mg KOH/g Oxidation (PA) 55 %

|                | MINATION |      |      |  |
|----------------|----------|------|------|--|
| Water          | %        | NEG  | <br> |  |
| Soot %         | %        | 0.1  | <br> |  |
| Nitration (PA) | %        | 53   | <br> |  |
| Sulfation (PA) | %        | 50   | <br> |  |
| Glycol         | %        | NEG  | <br> |  |
| Fuel           | %        | <1.0 | <br> |  |
| Silicon        | ppm      | 3    | <br> |  |
| Sodium         | ppm      | 2    | <br> |  |
| Potassium      | ppm      | 2    | <br> |  |

### WEAR METALS

|            | כוחו וויי |              |      |  |
|------------|-----------|--------------|------|--|
| Iron       | ppm       | 3            | <br> |  |
| Copper     | ppm       |              | <br> |  |
| Lead       | ppm       | 0            | <br> |  |
| Tin        | ppm       | <b></b> <1   | <br> |  |
| Aluminum   | ppm       | 2            | <br> |  |
| Chromium   | ppm       | <b></b> <1   | <br> |  |
| Molybdenum | ppm       | 62           | <br> |  |
| Nickel     | ppm       | <b></b> <1   | <br> |  |
| Titanium   | ppm       | <b></b> <1   | <br> |  |
| Silver     | ppm       | 0            | <br> |  |
| Manganese  | ppm       | <b>  </b> <1 | <br> |  |
| Vanadium   | ppm       | <1           | <br> |  |

### Diagnosis

Resample at the next service interval to monitor.All component wear rates are normal. There is no indication of any contamination in the oil. The BN result indicates that there is suitable alkalinity remaining in the oil. The condition of the oil is suitable for further service.

# **CONSTRUCTION EQUIPMENT**

GRAPHS

VOLVO

Report Id: VOLVO0005 [WUSCAR] 06105691 (Generated: 03/01/2024 19:37:27) Rev: 1

Contact/Location: KYLE SCHMITZ - VOLVO0005