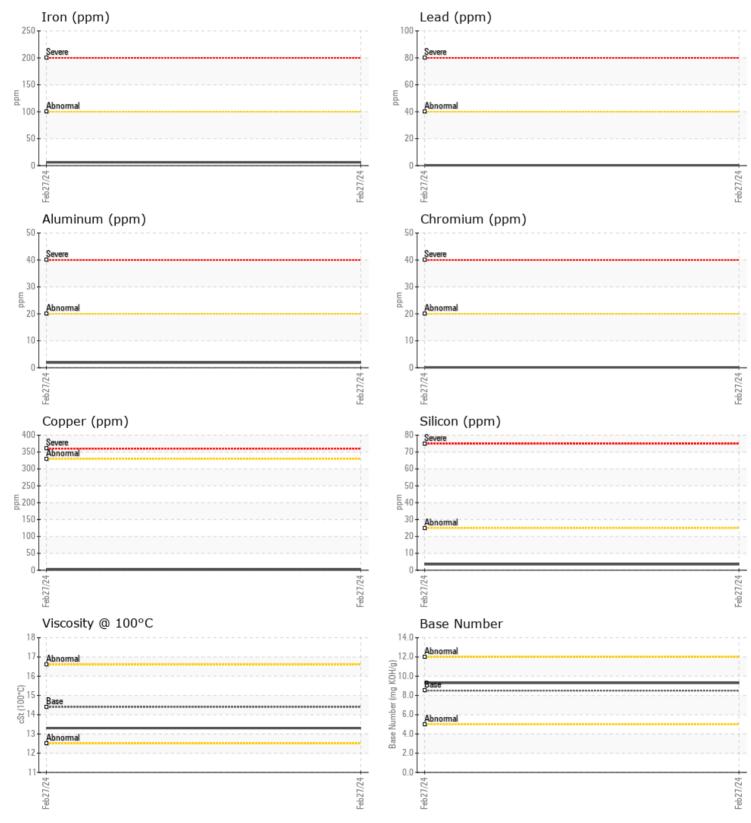

## Diagnosis

Resample at the next service interval to monitor.All component wear rates are normal. There is no indication of any contamination in the oil. The BN result indicates that there is suitable alkalinity remaining in the oil. The condition of the oil is suitable for further service.