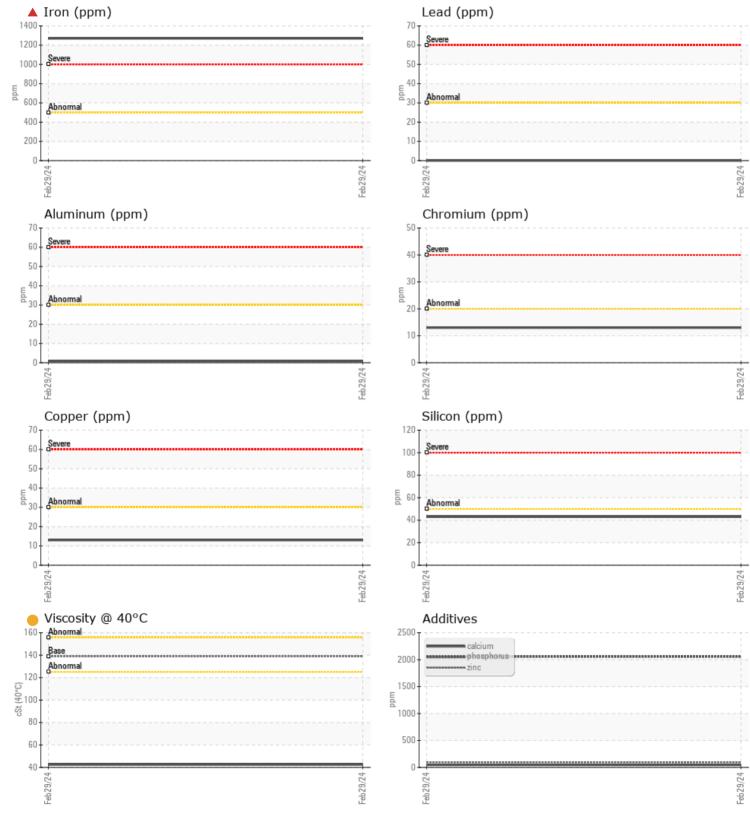

|               | E INFORMATION |             |       |                                                                           |
|---------------|---------------|-------------|-------|---------------------------------------------------------------------------|
| Sample Number |               | VCP419847   | <br>  | <br>                                                                      |
| Sample Date   |               | 29 Feb 2024 | <br>  | <br>SCOTT EQUIPMENT COMPANY LLC - Jackson                                 |
| Machine Hours |               | 4413        | <br>  | <br>3860 I-55 South                                                       |
| Oil Hours     |               | 0           | <br>  | <br>JACKSON, MS                                                           |
| Oil Changed   |               | Changed     | <br>  | <br>US 39212                                                              |
| Sample Status |               | SEVERE      | <br>  | <br>Contact: DWIGHT MCDOUGAL                                              |
| Sumple Status |               | 011111      |       | DMCDOUGAL@SCOTTCOMPANIES.COM                                              |
| VOLVO         |               |             |       | T:                                                                        |
| OIL CON       | IDITION       |             |       | F: (601)326-3359                                                          |
| Visc @ 40°C   | cSt           | 42.52       | <br>  |                                                                           |
|               |               |             |       |                                                                           |
|               | MINATION      |             |       | Diagnosis                                                                 |
|               |               | NEC         | <br>  | <br>The oil change at the time of                                         |
| Water         | %             | NEG         | <br>  | <br>sampling has been noted. We advise                                    |
| Silicon       | ppm           | <b>4</b> 3  | <br>  | <br>that you inspect for the source(s) of wear. We recommend an early     |
| Sodium        | ppm           | <b>1</b> 0  | <br>  | <br>resample to monitor this                                              |
| Potassium     | ppm           | 5           | <br>  | <br>condition.Gear wear is indicated.                                     |
| VOLVO         |               |             |       | There is no indication of any                                             |
| WEAR I        | METALS        |             |       | contamination in the oil. The oil                                         |
| Iron          | ppm           | <b>1270</b> | <br>  | <br>viscosity is lower than normal.                                       |
| Copper        | ppm           | <b>1</b> 3  | <br>  | <br>Confirm oil type. The oil is no longer serviceable as a result of the |
| Lead          | ppm           | 0           | <br>  | <br>abnormal and/or severe wear.                                          |
| Tin           | ppm           | <1          | <br>  |                                                                           |
| Aluminum      | ppm           | <1          | <br>  |                                                                           |
| Chromium      | ppm           | 13          | <br>  |                                                                           |
| Molybdenum    | ppm           | 18          | <br>  |                                                                           |
| Nickel        | ppm           | 9           | <br>  |                                                                           |
| Titanium      | ppm           | <1          | <br>  |                                                                           |
| Silver        | ppm           | 0           | <br>  |                                                                           |
| Manganese     | ppm           | <b>15</b>   | <br>  |                                                                           |
| Vanadium      | ppm           | <1          | <br>  |                                                                           |
|               |               |             |       |                                                                           |
|               | VES           |             |       |                                                                           |
|               |               | ·           | <br>_ |                                                                           |
| Calcium       | ppm           | <b>46</b>   | <br>  |                                                                           |
| Magnesium     | ppm           | 3           | <br>  |                                                                           |
| Zinc          | ppm           | 93          | <br>  |                                                                           |
| Phosphorus    | ppm           | 2058        | <br>  |                                                                           |
| Barium        | ppm           | 0           | <br>  |                                                                           |