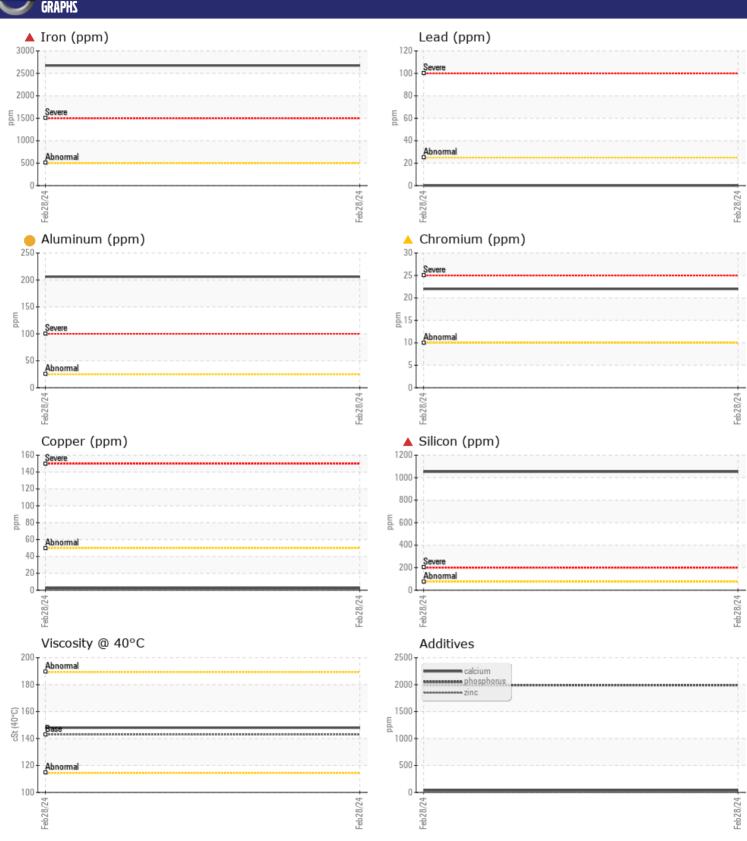

## **CONSTRUCTION EQUIPMENT**

SVC53073 MORRUNE EXC VOLVO EC160BLC 11381 - FRONT RIGHT FINAL DRIV

Sample No: VCP407153

Oil Type: GEAR OIL SAE 80W90

**Job No:** SVC53073 MORRUNE EXC

| SAMPLE         | INFORMATION |                          |      |  |
|----------------|-------------|--------------------------|------|--|
| Sample Number  | _           | VCP407153                | <br> |  |
| Sample Date    |             | 28 Feb 2024              | <br> |  |
| Machine Hours  |             | 6886                     | <br> |  |
| Oil Hours      |             | 0                        | <br> |  |
| Oil Changed    |             | Not Changd               | <br> |  |
| Sample Status  |             | SEVERE                   | <br> |  |
| Sumple Status  |             | SEVERE                   |      |  |
| VOLVO          |             |                          |      |  |
| OIL COND       | ITION       |                          |      |  |
| Visc @ 40°C    | cSt         | <b>148</b>               | <br> |  |
| VOLVO          |             |                          |      |  |
| CONTAM         | INATION     |                          |      |  |
| _              |             |                          |      |  |
| Water          | %           | NEG                      | <br> |  |
| Silicon        | ppm         | <b>1053</b>              | <br> |  |
| Sodium         | ppm         | ■ 57                     | <br> |  |
| Potassium      | ppm         | ■84                      | <br> |  |
| VOLVO          |             |                          |      |  |
| WEAR M         | FTAIS       |                          |      |  |
| Iron           |             | <b>2674</b>              | <br> |  |
| Copper         | ppm         | <b>2074</b>              |      |  |
| Lead           | ppm         | <b>0</b>                 | <br> |  |
| Tin            | ppm         | <b>■</b> <1              | <br> |  |
|                | ppm         | _                        | <br> |  |
| Aluminum       | ppm         | <b>○</b> 206 <b>△</b> 22 | <br> |  |
|                | ppm         |                          | <br> |  |
| Molybdenum     | ppm         | <b>0</b>                 |      |  |
| Nickel         | ppm         | <b>3</b>                 | <br> |  |
| Titanium       | ppm         | <b>11</b>                | <br> |  |
| Silver         | ppm         | 0                        | <br> |  |
| Manganese      | ppm         | <b>1</b> 4               | <br> |  |
| Vanadium       | ppm         | <1                       | <br> |  |
| VOLVO          |             |                          |      |  |
| <b>ADDITIV</b> | 23          |                          |      |  |
| Calcium        | ppm         | <b>□38</b>               | <br> |  |
| Magnesium      | ppm         | <b>■</b> 19              | <br> |  |
| Zinc           | ppm         | <b>■11</b>               | <br> |  |
| Phosphorus     | ppm         | <b>1991</b>              | <br> |  |
| Barium         | ppm         | <b>1</b> 1001            | <br> |  |
| Boron          | ppm         | <b>152</b>               | <br> |  |
| DOTOTI         | PPIII       | 1J£                      |      |  |

### Diagnosis

We advise that you check all areas where dirt can enter the system. We recommend that you drain the oil from the component if this has not already been done. We advise that you inspect for the source(s) of wear. We recommend an early resample to monitor this condition. Gear wear is indicated. Elemental levels of silicon (Si) and aluminum (Al) indicate alumina-silicate (coarse dirt) ingress. The oil is no longer serviceable due to the presence of contaminants.