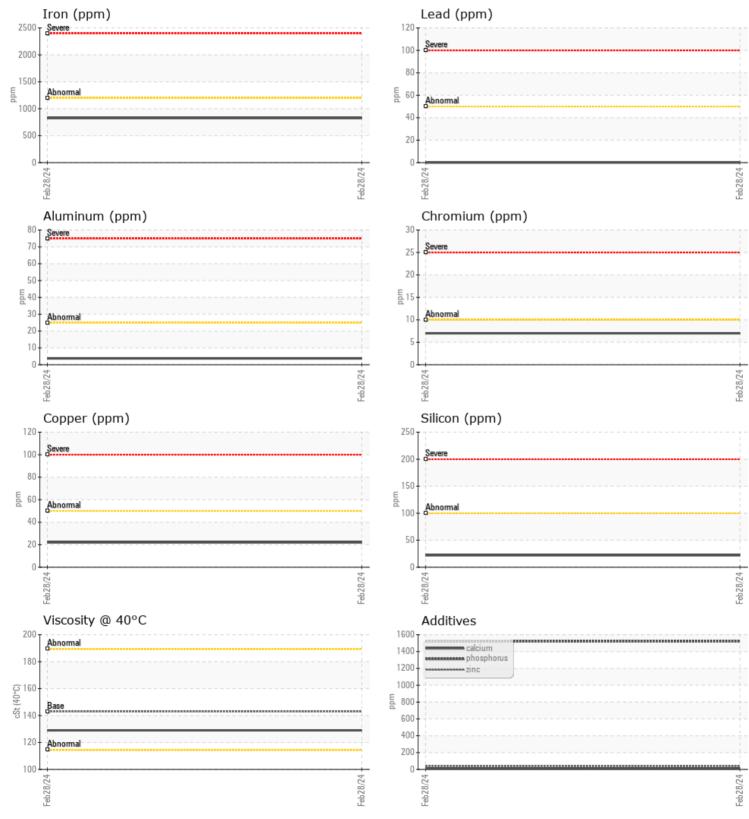

## CONSTRUCTION EQUIPMENT SVC53073 MORRUNE EXC VOLVO EC160BLC 11381 - SWING DRIV

 Sample No:
 VCP432775

 Oil Type:
 GEAR OIL SAE 80W90

 Job No:
 SVC53073 MORRUNE EXC

VOLVO

|               | INFORMATION |             |      |  |
|---------------|-------------|-------------|------|--|
| Sample Number |             | VCP432775   | <br> |  |
| Sample Date   |             | 28 Feb 2024 | <br> |  |
| Machine Hours |             | 6886        | <br> |  |
| Oil Hours     |             | 0           | <br> |  |
| Oil Changed   |             | N/A         | <br> |  |
| Sample Status |             | NORMAL      | <br> |  |
|               |             |             |      |  |
| OIL COND      | ITION       |             |      |  |
| Visc @ 40°C   | cSt         | 129         | <br> |  |
|               |             |             |      |  |
| CONTAM        | INATION     |             |      |  |
| Water         | %           | NEG         | <br> |  |
| Silicon       | ppm         | 22          | <br> |  |
| Sodium        | ppm         | <b>1</b>    | <br> |  |
| Potassium     | ppm         | 2           | <br> |  |
|               |             |             |      |  |
| WEAR M        | ETALS       |             |      |  |
| Iron          | ppm         | 826         | <br> |  |
| Copper        | ppm         | 22          | <br> |  |
| Lead          | ppm         | 0           | <br> |  |
| Tin           | ppm         | 0           | <br> |  |
| Aluminum      | ppm         | ∎4          | <br> |  |
| Chromium      | ppm         | 7           | <br> |  |
| Molybdenum    | ppm         | 0           | <br> |  |
| Nickel        | ppm         | <b></b> <1  | <br> |  |
| Titanium      | ppm         | <1          | <br> |  |
| Silver        | ppm         | 0           | <br> |  |
| Manganese     | ppm         | 6           | <br> |  |
| Vanadium      | ppm         | 0           | <br> |  |
|               |             |             |      |  |

## Diagnosis

Resample at the next service interval to monitor.All component wear rates are normal. There is no indication of any contamination in the oil. The condition of the oil is acceptable for the time in service.

## **CONSTRUCTION EQUIPMENT**

GRAPHS

VOLVO

Report Id: VOLVO0005 [WUSCAR] 06106447 (Generated: 03/05/2024 14:37:24) Rev: 1

Contact/Location: KYLE SCHMITZ - VOLVO0005