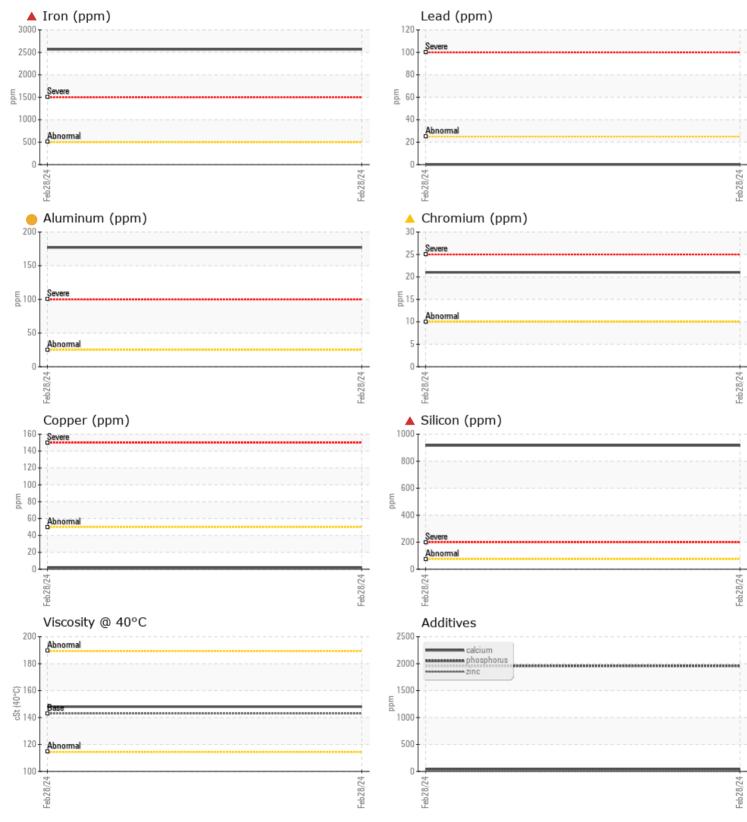

## 

SVC53073 MORRUNE EXC VOLVO EC160BLC 11381 - FRONT LEFT FINA

 Sample No:
 VCP407058

 Oil Type:
 GEAR OIL SAE 80W90

 Job No:
 SVC53073 MORRUNE EXC

VOLVO

| VOLVO         |             |              |      |  |
|---------------|-------------|--------------|------|--|
| SAMPLE        | INFORMATION | l            |      |  |
| Sample Number |             | VCP407058    | <br> |  |
| Sample Date   |             | 28 Feb 2024  | <br> |  |
| Machine Hours |             | 6886         | <br> |  |
| Oil Hours     |             | 0            | <br> |  |
| Oil Changed   |             | Not Changd   | <br> |  |
| Sample Status |             | SEVERE       | <br> |  |
|               |             |              |      |  |
| OIL CON       | DITION      |              |      |  |
| Visc @ 40°C   | cSt         | 148          | <br> |  |
|               |             |              |      |  |
| CONTAM        | MINATION    |              |      |  |
| Water         | %           | NEG          | <br> |  |
| Silicon       | ppm         | <b>4</b> 916 | <br> |  |
| Sodium        | ppm         | 50           | <br> |  |
| Potassium     | ppm         | <b>71</b>    | <br> |  |
|               |             |              |      |  |
| WEAR N        | METALS      |              |      |  |
| Iron          | ppm         | <b>2567</b>  | <br> |  |
| Copper        | ppm         | 2            | <br> |  |
| Lead          | ppm         | 0            | <br> |  |
| Tin           | ppm         | <b></b> <1   | <br> |  |
| Aluminum      | ppm         | <b>—</b> 177 | <br> |  |
| Chromium      | ppm         | <u> </u>     | <br> |  |
| Molybdenum    | ppm         | 0            | <br> |  |
| Nickel        | ppm         | 2            | <br> |  |
| Titanium      | ppm         | 10           | <br> |  |
| Silver        | ppm         | 0            | <br> |  |
| Manganese     | ppm         | <b>1</b> 5   | <br> |  |
| Vanadium      | ppm         | <1           | <br> |  |
| VOLVO         |             |              | <br> |  |

## Diagnosis

We advise that you check all areas where dirt can enter the system. We recommend that you drain the oil from the component if this has not already been done. We advise that you inspect for the source(s) of wear. We recommend an early resample to monitor this condition.Gear wear is indicated. Elemental levels of silicon (Si) and aluminum (Al) indicate alumina-silicate (coarse dirt) ingress. The oil is no longer serviceable due to the presence of contaminants.

## **CONSTRUCTION EQUIPMENT**

GRAPHS

VOLVO

Report Id: VOLVO0005 [WUSCAR] 06106448 (Generated: 03/05/2024 14:37:09) Rev: 1

Contact/Location: KYLE SCHMITZ - VOLVO0005