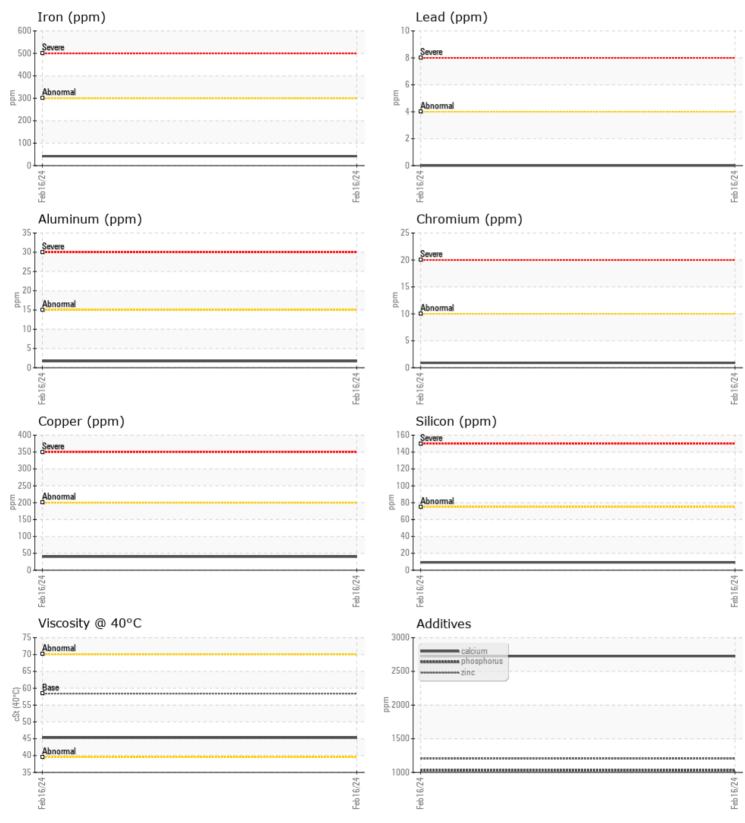

#### Job No:

Barium

Boron

| SAMPLE        | INFORMATION |              |      |  |
|---------------|-------------|--------------|------|--|
| Sample Number |             | VCP416566    | <br> |  |
| Sample Date   |             | 16 Feb 2024  | <br> |  |
| Machine Hours |             | 4331         | <br> |  |
| Oil Hours     |             | 0            | <br> |  |
| Oil Changed   |             | N/A          | <br> |  |
| Sample Status |             | NORMAL       | <br> |  |
|               |             |              |      |  |
| OIL COND      | DITION      |              |      |  |
| Visc @ 40°C   | cSt         | 45.3         | <br> |  |
|               |             |              |      |  |
| CONTAM        | INATION     |              |      |  |
| Water         | %           | NEG          | <br> |  |
| Silicon       | ppm         | 9            | <br> |  |
| Sodium        | ppm         | <b>4</b>     | <br> |  |
| Potassium     | ppm         | <b>□</b> <1  | <br> |  |
|               |             |              |      |  |
| WEAR M        | ETALS       |              |      |  |
| Iron          | ppm         | <b>42</b>    | <br> |  |
| Copper        | ppm         | <b>40</b>    | <br> |  |
| Lead          | ppm         | 0            | <br> |  |
| Tin           | ppm         | <b>  </b> <1 | <br> |  |
| Aluminum      | ppm         | 2            | <br> |  |
| Chromium      | ppm         | <b>  </b> <1 | <br> |  |
| Molybdenum    | ppm         | 2            | <br> |  |
| Nickel        | ppm         | <b>  </b> <1 | <br> |  |
| Titanium      | ppm         | <1           | <br> |  |
| Silver        | ppm         | 0            | <br> |  |
| Manganese     | ppm         | 5            | <br> |  |
| Vanadium      | ppm         | 0            | <br> |  |
|               |             |              |      |  |
| ADDITIVI      | ES          |              |      |  |
| Calcium       | ppm         | 2726         | <br> |  |
| Magnesium     | ppm         | <b>12</b>    | <br> |  |
| Zinc          | ppm         | <b>1203</b>  | <br> |  |
| Phosphorus    | ppm         | <b>1030</b>  | <br> |  |

# **CONSTRUCTION EQUIPMENT**

GRAPHS

VOLVO

Report Id: INSDON [WUSCAR] 06106451 (Generated: 03/04/2024 15:52:14) Rev: 1