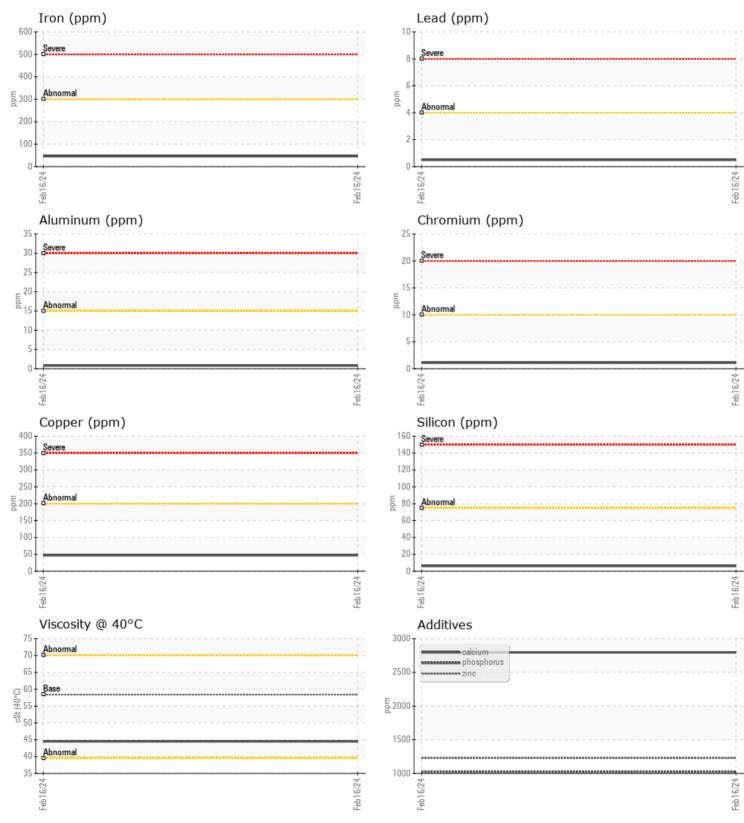

#### Job No:

Barium

Boron

|               | INFORMATIO | N           |      |  |
|---------------|------------|-------------|------|--|
|               |            |             | <br> |  |
| Sample Number |            | VCP416262   | <br> |  |
| Sample Date   |            | 16 Feb 2024 | <br> |  |
| Machine Hours |            | 4331        | <br> |  |
| Oil Hours     |            | 0           | <br> |  |
| Oil Changed   |            | Changed     | <br> |  |
| Sample Status |            | NORMAL      | <br> |  |
|               |            |             |      |  |
| OIL CON       | DITION     |             |      |  |
| /isc @ 40°C   | cSt        | 44.5        | <br> |  |
| VOLVO         |            |             |      |  |
| CONTAM        | AINATION   |             |      |  |
| Water         | %          | NEG         | <br> |  |
| Silicon       | ppm        | 6           | <br> |  |
| Sodium        | ppm        | 4           | <br> |  |
| Potassium     | ppm        | <b>1</b>    | <br> |  |
|               |            |             |      |  |
| WEAR M        | IETALS     |             |      |  |
| Iron          | ppm        | 46          | <br> |  |
| Copper        | ppm        | 47          | <br> |  |
| _ead          | ppm        | <1          | <br> |  |
| Гin           | ppm        | <1          | <br> |  |
| Aluminum      | ppm        |             | <br> |  |
| Chromium      | ppm        | <b>1</b>    | <br> |  |
| Molybdenum    | ppm        | <1          | <br> |  |
| Nickel        | ppm        |             | <br> |  |
| Titanium      | ppm        | 0           | <br> |  |
| Silver        | ppm        | 0           | <br> |  |
| Manganese     | ppm        | 4           | <br> |  |
| Vanadium      | ppm        | 0           | <br> |  |
|               |            |             |      |  |
|               | /ES        |             | <br> |  |
| Calcium       | ppm        | 2797        | <br> |  |
| Magnesium     | ppm        | 12          | <br> |  |
| Zinc          | ppm        | 1226        | <br> |  |
| Phosphorus    | ppm        | 1021        | <br> |  |
|               | ppiii      |             |      |  |

### Diagnosis

Resample at the next service interval to monitor.All component wear rates are normal. There is no indication of any contamination in the oil. The condition of the oil is acceptable for the time in service.