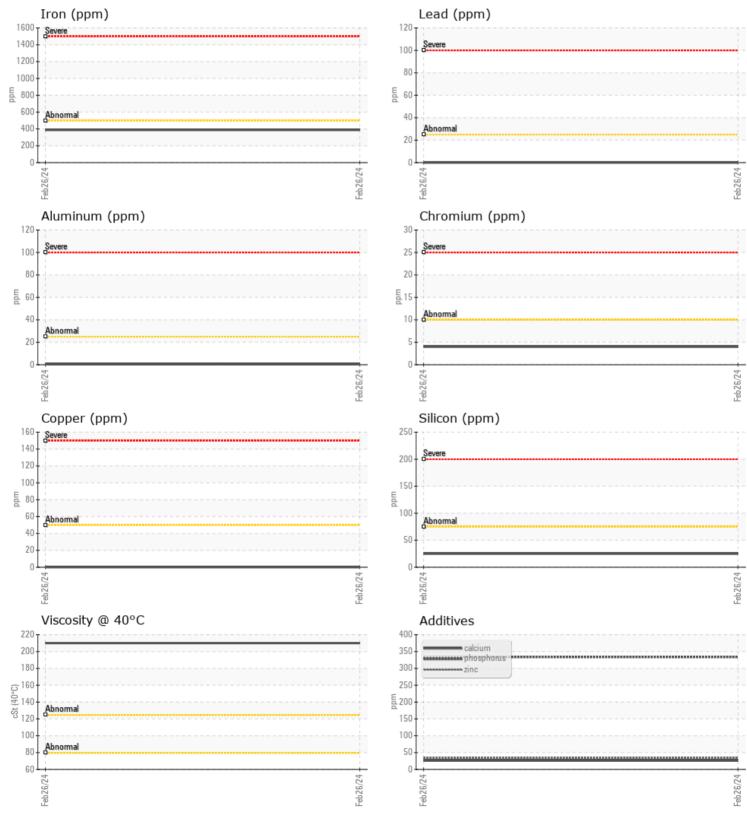

## Diagnosis

Resample at the next service interval to monitor.All component wear rates are normal. There is no indication of any contamination in the oil. The condition of the oil is acceptable for the time in service.

## **CONSTRUCTION EQUIPMENT**

GRAPHS

VOLVO

Report Id: VOLVO0142 [WUSCAR] 06106453 (Generated: 03/05/2024 14:36:21) Rev: 1

Contact/Location: JIM STRIGLE - VOLVO0142