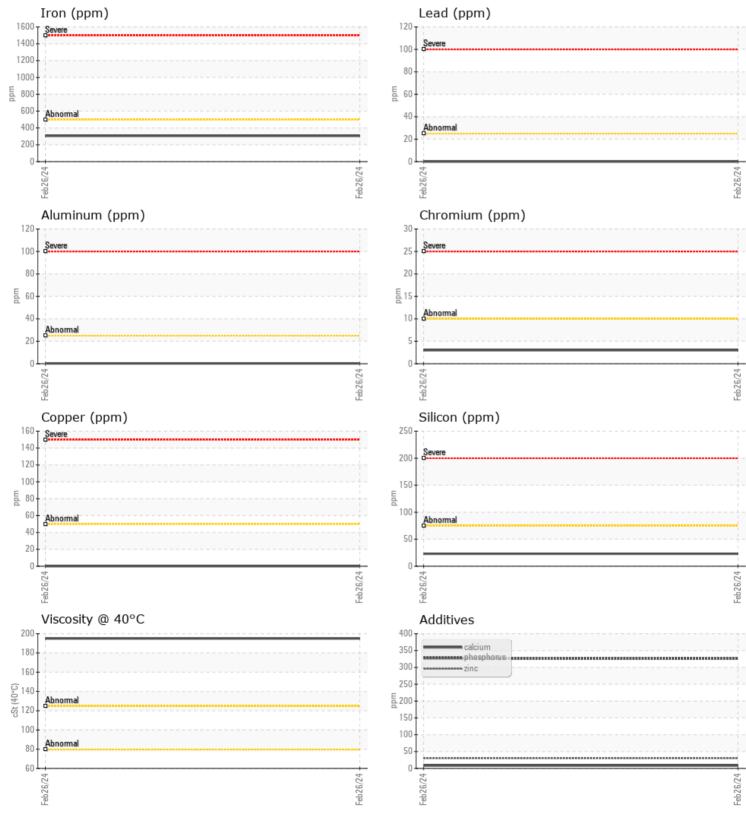

CONSTRUCTION EQUIPMENT SWA491951 RENTAL VOLVO DD120C 288138 - FRONTLEFTFINA

 Sample No:
 VCP434349

 Oil Type:
 VOLVO SHC 630

 Job No:
 SWA491951 RENTAL

VOLVO

| SAMPLE        | INFORMATION |             |      |  |
|---------------|-------------|-------------|------|--|
| Sample Number | -           | VCP434349   | <br> |  |
| Sample Date   |             | 26 Feb 2024 | <br> |  |
| Machine Hours |             | 4350        | <br> |  |
| Oil Hours     |             | 1000        | <br> |  |
| Oil Changed   |             | Changed     | <br> |  |
| Sample Status |             | NORMAL      | <br> |  |
|               |             |             |      |  |
| OIL CON       | DITION      |             |      |  |
| Visc @ 40°C   | cSt         | 195         | <br> |  |
|               |             |             |      |  |
| CONTAM        | IINATION    |             |      |  |
| Water         | %           | NEG         | <br> |  |
| Silicon       | ppm         | 23          | <br> |  |
| Sodium        | ppm         | 2           | <br> |  |
| Potassium     | ppm         | <b>4</b>    | <br> |  |
|               |             |             |      |  |
| WEAR M        | IETALS      |             |      |  |
| Iron          | ppm         | 306         | <br> |  |
| Copper        | ppm         | 0           | <br> |  |
| Lead          | ppm         | 0           | <br> |  |
| Tin           | ppm         | 0           | <br> |  |
| Aluminum      | ppm         | ■ <1        | <br> |  |
| Chromium      | ppm         | 3           | <br> |  |
| Molybdenum    | ppm         | 0           | <br> |  |
| Nickel        | ppm         | ■<1         | <br> |  |
| Titanium      | ppm         | 0           | <br> |  |
| Silver        | ppm         | 0           | <br> |  |
| Manganese     | ppm         | 4           | <br> |  |
| Vanadium      | ppm         | 0           | <br> |  |
|               | IES         |             | <br> |  |

ADDITIVES Calcium ppm 8 Magnesium 1 ppm 30 Zinc ppm Phosphorus ppm 326 Barium ppm 0 Boron ppm 0