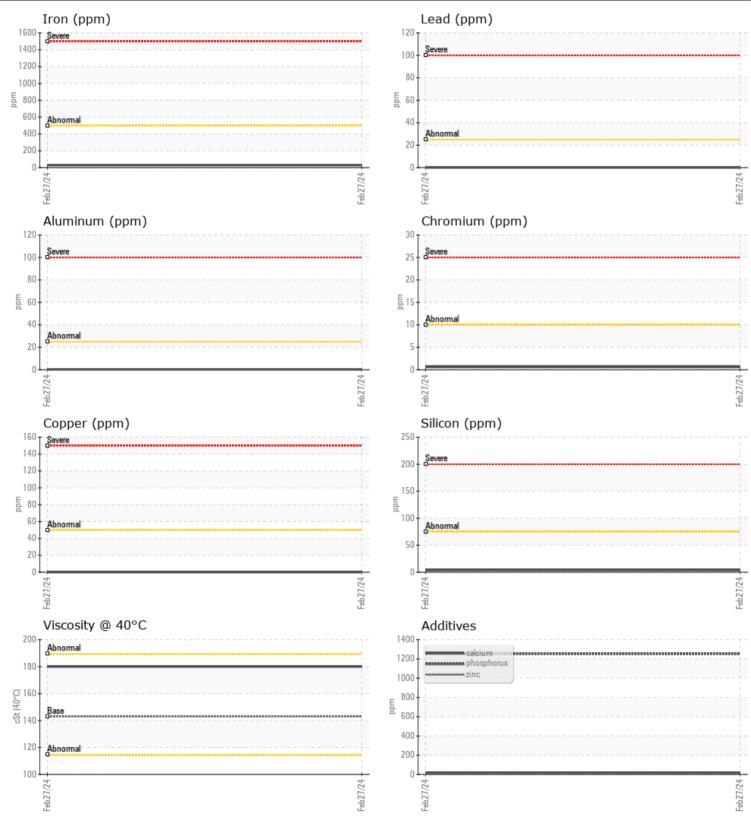

## SAMPLE INFORMATION VCP436980 Sample Number Sample Date 27 Feb 2024 Machine Hours 1160 Oil Hours 0 Oil Changed N/A NORMAL Sample Status **OIL CONDITION** Visc @ 40°C cSt 180 CONTAMINATION Water % NEG Silicon 4 ppm Sodium 5 🔲 ppm Potassium ppm 11

| WEAR N     | METALS |            |      |  |
|------------|--------|------------|------|--|
| Iron       | ppm    | 28         | <br> |  |
| Copper     | ppm    | 0          | <br> |  |
| Lead       | ppm    | 0          | <br> |  |
| Tin        | ppm    | 0          | <br> |  |
| Aluminum   | ppm    | <b></b> <1 | <br> |  |
| Chromium   | ppm    | <b></b> <1 | <br> |  |
| Molybdenum | ppm    | <b></b> <1 | <br> |  |
| Nickel     | ppm    | <b></b> <1 | <br> |  |
| Titanium   | ppm    | 0          | <br> |  |
| Silver     | ppm    | 0          | <br> |  |
| Manganese  | ppm    | <b>1</b>   | <br> |  |
| Vanadium   | ppm    | 0          | <br> |  |
|            |        |            |      |  |

**ADDITIVES** Calcium **17** ppm Magnesium **1** ppm Zinc ppm <1 Phosphorus 1253 ppm Barium 1 ppm 0 Boron ppm