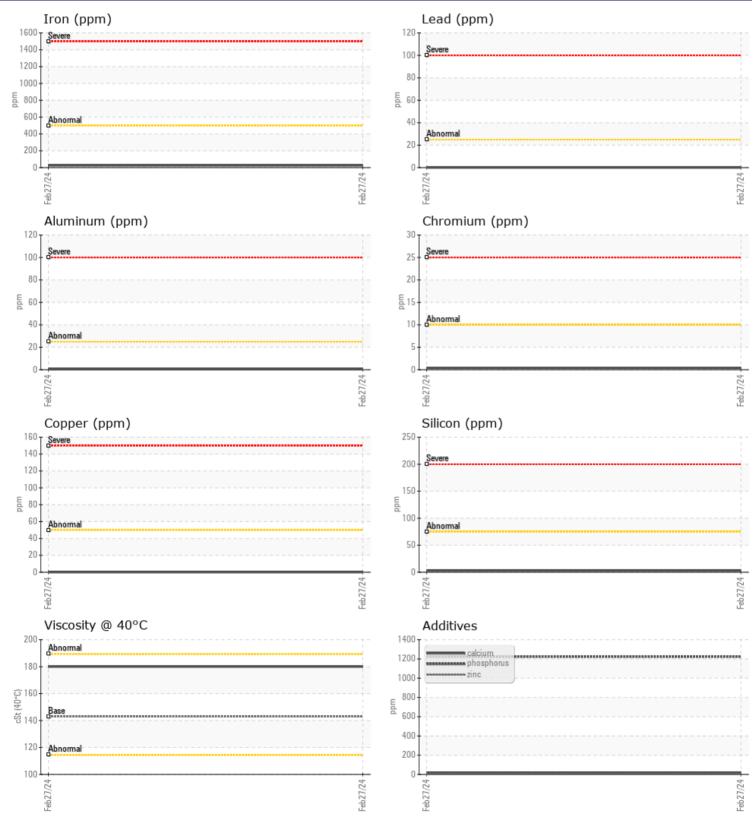

## SAMPLE INFORMATION VCP436979 Sample Number Sample Date 27 Feb 2024 Machine Hours 1160 Oil Hours 0 Oil Changed N/A NORMAL Sample Status **OIL CONDITION** Visc @ 40°C cSt 180 CONTAMINATION Water % NEG Silicon 3 ppm Sodium 5 🔲 ppm Potassium ppm 11 WEAR METALS ppm Iron 26 0 Copper ppm Lead ppm 0 🔲

| 2000       | PP···· |            |      |  |
|------------|--------|------------|------|--|
| Tin        | ppm    | 0          | <br> |  |
| Aluminum   | ppm    | ■<1        | <br> |  |
| Chromium   | ppm    | <b></b> <1 | <br> |  |
| Molybdenum | ppm    | <b></b> <1 | <br> |  |
| Nickel     | ppm    | <b></b> <1 | <br> |  |
| Titanium   | ppm    | 0          | <br> |  |
| Silver     | ppm    | <1         | <br> |  |
| Manganese  | ppm    | <b>1</b>   | <br> |  |
| Vanadium   | ppm    | 0          | <br> |  |

| ADDITIVES  |     |             |  |  |  |  |  |
|------------|-----|-------------|--|--|--|--|--|
| Calcium    | ppm | <b>12</b>   |  |  |  |  |  |
| Magnesium  | ppm | 2           |  |  |  |  |  |
| Zinc       | ppm | 2           |  |  |  |  |  |
| Phosphorus | ppm | <b>1224</b> |  |  |  |  |  |
| Barium     | ppm | 2           |  |  |  |  |  |
| Boron      | ppm | 0           |  |  |  |  |  |
|            |     |             |  |  |  |  |  |

## **CONSTRUCTION EQUIPMENT**

GRAPHS

VOLVO

Report Id: SCOSAI [WUSCAR] 06106458 (Generated: 03/04/2024 15:44:57) Rev: 1

Contact/Location: DANA FOSHEE - SCOSAI