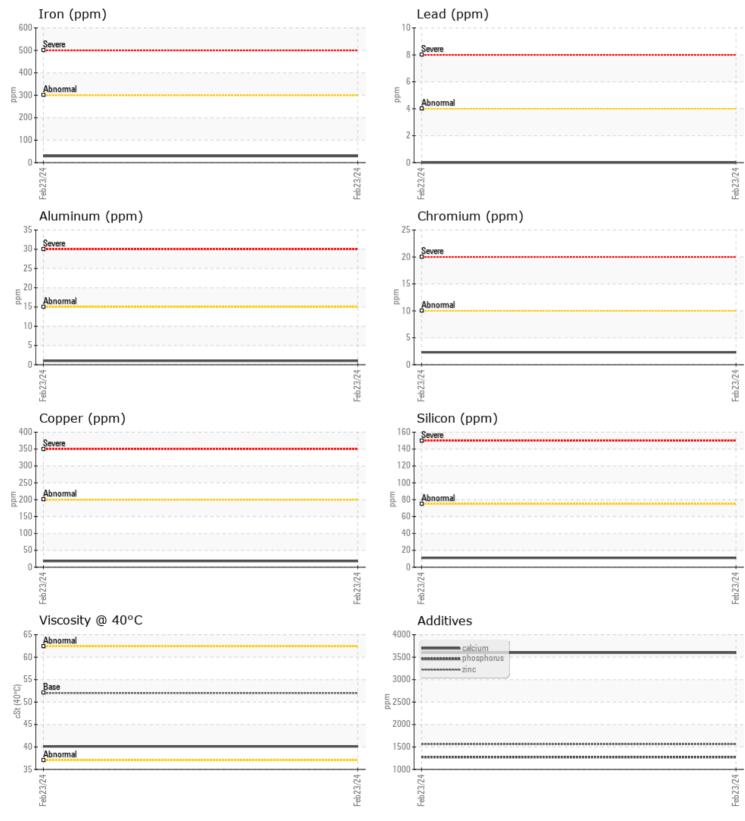

#### Job No:

Boron

|               | E INFORMATION | N           |      |  |
|---------------|---------------|-------------|------|--|
| Sample Number |               | VCP315305   | <br> |  |
| Sample Date   |               | 23 Feb 2024 | <br> |  |
| Machine Hours |               | 483         | <br> |  |
| Oil Hours     |               | 483         | <br> |  |
| Oil Changed   |               | Not Changd  | <br> |  |
| Sample Status |               | NORMAL      | <br> |  |
|               |               |             |      |  |
| OIL CON       | DITION        |             |      |  |
| Visc @ 40°C   | cSt           | 40.1        | <br> |  |
|               |               |             |      |  |
| VOLVO         |               |             |      |  |
| CONTAM        | MINATION      |             |      |  |
| Water         | %             | NEG         | <br> |  |
| Silicon       | ppm           | ■11         | <br> |  |
| Sodium        | ppm           | ■11         | <br> |  |
| Potassium     | ppm           | 2           | <br> |  |
|               |               |             |      |  |
| WEAR N        | METALS        |             |      |  |
| Iron          | ppm           | 29          | <br> |  |
| Copper        | ppm           | <b>18</b>   | <br> |  |
| Lead          | ppm           | 0           | <br> |  |
| Tin           | ppm           | 2           | <br> |  |
| Aluminum      | ppm           | <b>1</b>    | <br> |  |
| Chromium      | ppm           | 2           | <br> |  |
| Molybdenum    | ppm           | <b></b> <1  | <br> |  |
| Nickel        | ppm           |             | <br> |  |
| Titanium      | ppm           | 0           | <br> |  |
| Silver        | ppm           | 0           | <br> |  |
| Manganese     | ppm           | 8           | <br> |  |
| Vanadium      | ppm           | 0           | <br> |  |
|               |               |             |      |  |
|               | VES           |             |      |  |
| Calcium       | ppm           | 3599        | <br> |  |
| Magnesium     | ppm           | 14          | <br> |  |
| Zinc          | ppm           | 1560        | <br> |  |
| Phosphorus    | ppm           | 1274        | <br> |  |
| Barium        | ppm           | 0           | <br> |  |
|               |               |             |      |  |

# **CONSTRUCTION EQUIPMENT**

GRAPHS

VOLVO

Contact/Location: JIM WABALS - LEHSCH