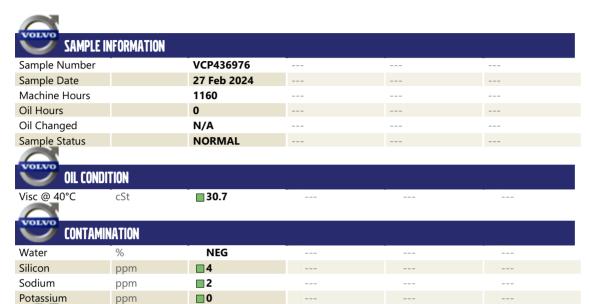

## **CONSTRUCTION EQUIPMENT**

X59282 TADANO GR800XL-4 RA 1637 - TRANSMISSION (AUTO

Sample No: VCP436976
Oil Type: {unknown}
Job No: X59282

| WEAR METALS |        |               |  |  |  |  |  |  |
|-------------|--------|---------------|--|--|--|--|--|--|
| WEAR        | METALS |               |  |  |  |  |  |  |
| Iron        | ppm    | <b>11</b>     |  |  |  |  |  |  |
| Copper      | ppm    | ■11           |  |  |  |  |  |  |
| Lead        | ppm    | <b>0</b>      |  |  |  |  |  |  |
| Tin         | ppm    | <b>■&lt;1</b> |  |  |  |  |  |  |
| Aluminum    | ppm    | <b>■&lt;1</b> |  |  |  |  |  |  |
| Chromium    | ppm    | ■0            |  |  |  |  |  |  |
| Molybdenum  | ppm    | 0             |  |  |  |  |  |  |
| Nickel      | ppm    | <b>■&lt;1</b> |  |  |  |  |  |  |
| Titanium    | ppm    | 0             |  |  |  |  |  |  |
| Silver      | ppm    | ■0            |  |  |  |  |  |  |
| Manganese   | ppm    | 2             |  |  |  |  |  |  |
| Vanadium    | ppm    | 0             |  |  |  |  |  |  |
|             | •••    |               |  |  |  |  |  |  |

| ADDITIVES  |     |     |  |  |  |  |  |  |
|------------|-----|-----|--|--|--|--|--|--|
| Calcium    | ppm | 13  |  |  |  |  |  |  |
| Magnesium  | ppm | 53  |  |  |  |  |  |  |
| Zinc       | ppm | 229 |  |  |  |  |  |  |
| Phosphorus | ppm | 314 |  |  |  |  |  |  |
| Barium     | ppm | 5   |  |  |  |  |  |  |
| Boron      | ppm | 30  |  |  |  |  |  |  |

### Diagnosis

Resample at the next service interval to monitor. All component wear rates are normal. There is no indication of any contamination in the oil. The condition of the oil is acceptable for the time in service.