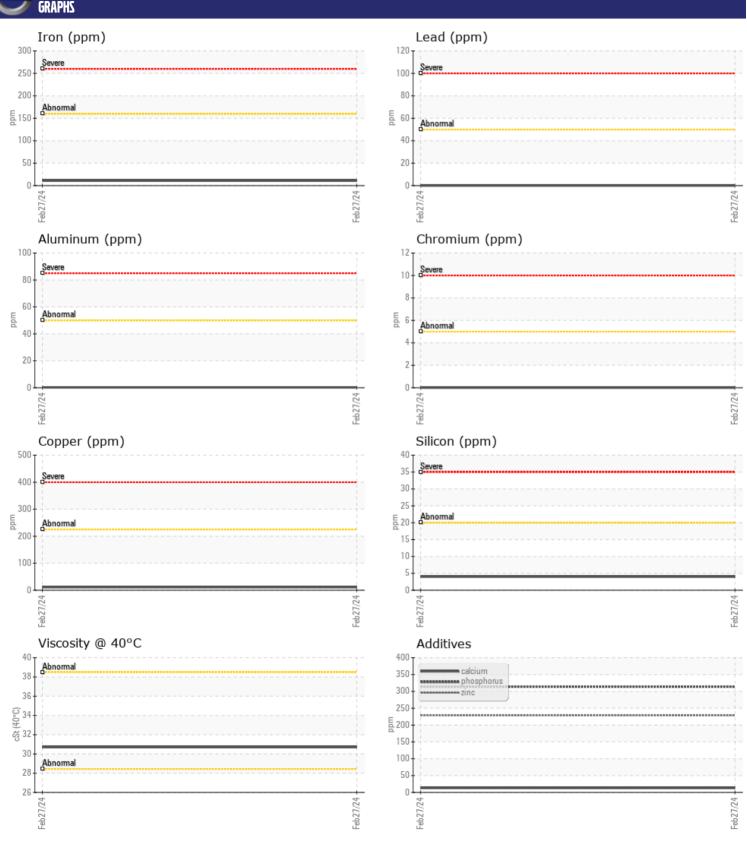

## **CONSTRUCTION EQUIPMENT**

X59282 TADANO GR800XL-4 RA 1637 - TRANSMISSION (AUTO

Sample No: VCP436976
Oil Type: {unknown}
Job No: X59282

| WEAR METALS |        |               |  |  |  |  |  |  |
|-------------|--------|---------------|--|--|--|--|--|--|
| WEAR        | METALS |               |  |  |  |  |  |  |
| Iron        | ppm    | <b>11</b>     |  |  |  |  |  |  |
| Copper      | ppm    | ■11           |  |  |  |  |  |  |
| Lead        | ppm    | <b>0</b>      |  |  |  |  |  |  |
| Tin         | ppm    | <b>■&lt;1</b> |  |  |  |  |  |  |
| Aluminum    | ppm    | <b>■&lt;1</b> |  |  |  |  |  |  |
| Chromium    | ppm    | ■0            |  |  |  |  |  |  |
| Molybdenum  | ppm    | 0             |  |  |  |  |  |  |
| Nickel      | ppm    | <b>■&lt;1</b> |  |  |  |  |  |  |
| Titanium    | ppm    | 0             |  |  |  |  |  |  |
| Silver      | ppm    | ■0            |  |  |  |  |  |  |
| Manganese   | ppm    | 2             |  |  |  |  |  |  |
| Vanadium    | ppm    | 0             |  |  |  |  |  |  |
|             | •••    |               |  |  |  |  |  |  |

| ADDITIVES  |     |     |  |  |  |  |  |  |
|------------|-----|-----|--|--|--|--|--|--|
| Calcium    | ppm | 13  |  |  |  |  |  |  |
| Magnesium  | ppm | 53  |  |  |  |  |  |  |
| Zinc       | ppm | 229 |  |  |  |  |  |  |
| Phosphorus | ppm | 314 |  |  |  |  |  |  |
| Barium     | ppm | 5   |  |  |  |  |  |  |
| Boron      | ppm | 30  |  |  |  |  |  |  |

### Diagnosis

Resample at the next service interval to monitor. All component wear rates are normal. There is no indication of any contamination in the oil. The condition of the oil is acceptable for the time in service.