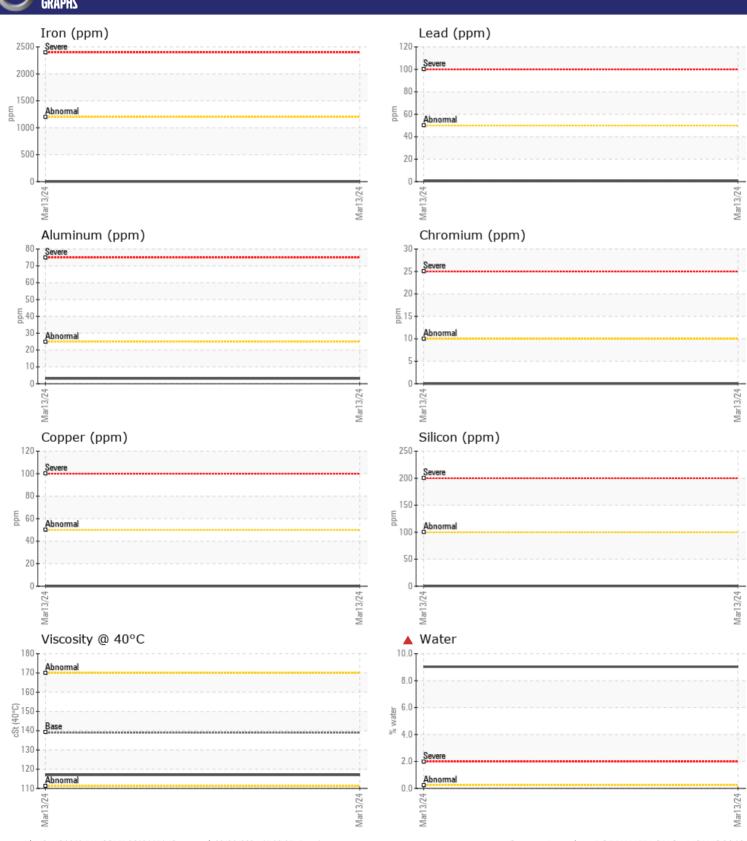

## Diagnosis

We advise that you check for the source of water entry. The oil change at the time of sampling has been noted. We recommend an early resample to monitor this condition. All component wear rates are normal. There is a high concentration of water present in the oil. The oil is no longer serviceable due to the presence of contaminants.