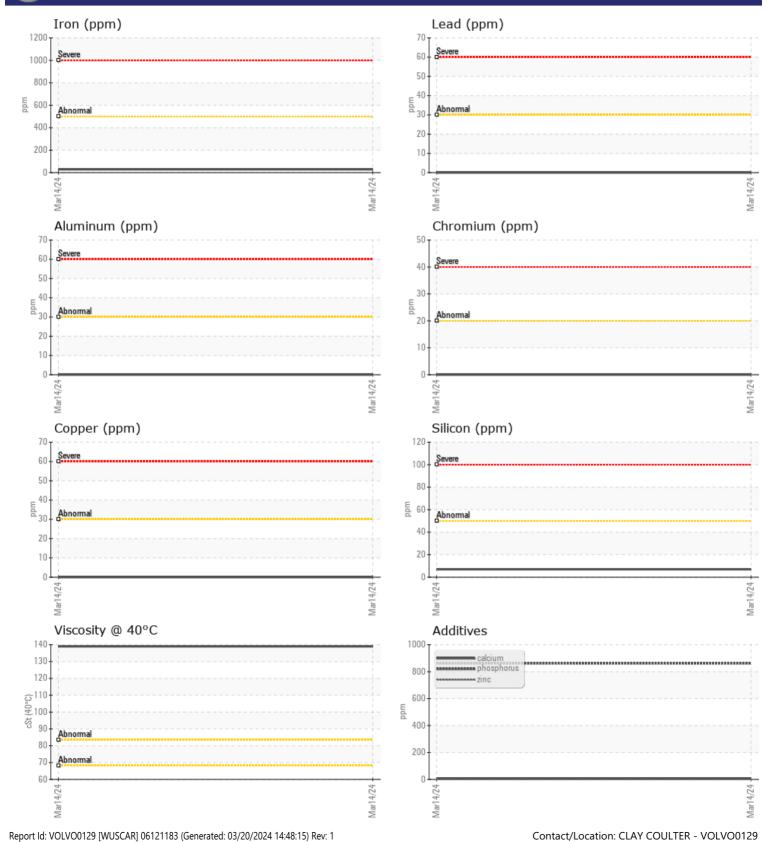

| Oil Type: | VOLVO SUPER GEAR OIL 75W-80-GO102 |
|-----------|-----------------------------------|
| Job No:   | 47377 HAILEYS HARBOR              |

|               |               |             |      | Section of the sectio |
|---------------|---------------|-------------|------|--------------------------------------------------------------------------------------------------------------------------------------------------------------------------------------------------------------------------------------------------------------------------------------------------------------------------------------------------------------------------------------------------------------------------------------------------------------------------------------------------------------------------------------------------------------------------------------------------------------------------------------------------------------------------------------------------------------------------------------------------------------------------------------------------------------------------------------------------------------------------------------------------------------------------------------------------------------------------------------------------------------------------------------------------------------------------------------------------------------------------------------------------------------------------------------------------------------------------------------------------------------------------------------------------------------------------------------------------------------------------------------------------------------------------------------------------------------------------------------------------------------------------------------------------------------------------------------------------------------------------------------------------------------------------------------------------------------------------------------------------------------------------------------------------------------------------------------------------------------------------------------------------------------------------------------------------------------------------------------------------------------------------------------------------------------------------------------------------------------------------------|
|               | E INFORMATION |             |      |                                                                                                                                                                                                                                                                                                                                                                                                                                                                                                                                                                                                                                                                                                                                                                                                                                                                                                                                                                                                                                                                                                                                                                                                                                                                                                                                                                                                                                                                                                                                                                                                                                                                                                                                                                                                                                                                                                                                                                                                                                                                                                                                |
| Sample Number |               | VCP439215   | <br> |                                                                                                                                                                                                                                                                                                                                                                                                                                                                                                                                                                                                                                                                                                                                                                                                                                                                                                                                                                                                                                                                                                                                                                                                                                                                                                                                                                                                                                                                                                                                                                                                                                                                                                                                                                                                                                                                                                                                                                                                                                                                                                                                |
| Sample Date   |               | 14 Mar 2024 | <br> | <br>SCOTT EQUIPMENT CO                                                                                                                                                                                                                                                                                                                                                                                                                                                                                                                                                                                                                                                                                                                                                                                                                                                                                                                                                                                                                                                                                                                                                                                                                                                                                                                                                                                                                                                                                                                                                                                                                                                                                                                                                                                                                                                                                                                                                                                                                                                                                                         |
| Machine Hours |               | 18509       | <br> | <br>1231 BRIDGESTON                                                                                                                                                                                                                                                                                                                                                                                                                                                                                                                                                                                                                                                                                                                                                                                                                                                                                                                                                                                                                                                                                                                                                                                                                                                                                                                                                                                                                                                                                                                                                                                                                                                                                                                                                                                                                                                                                                                                                                                                                                                                                                            |
| Oil Hours     |               | 0           | <br> | <br>LAVERGNE, TN                                                                                                                                                                                                                                                                                                                                                                                                                                                                                                                                                                                                                                                                                                                                                                                                                                                                                                                                                                                                                                                                                                                                                                                                                                                                                                                                                                                                                                                                                                                                                                                                                                                                                                                                                                                                                                                                                                                                                                                                                                                                                                               |
| Oil Changed   |               | N/A         | <br> | <br>US 37086                                                                                                                                                                                                                                                                                                                                                                                                                                                                                                                                                                                                                                                                                                                                                                                                                                                                                                                                                                                                                                                                                                                                                                                                                                                                                                                                                                                                                                                                                                                                                                                                                                                                                                                                                                                                                                                                                                                                                                                                                                                                                                                   |
| Sample Status |               | NORMAL      | <br> | <br>Contact: CLAY CO                                                                                                                                                                                                                                                                                                                                                                                                                                                                                                                                                                                                                                                                                                                                                                                                                                                                                                                                                                                                                                                                                                                                                                                                                                                                                                                                                                                                                                                                                                                                                                                                                                                                                                                                                                                                                                                                                                                                                                                                                                                                                                           |
|               |               |             |      | CCOULTER@SCOT                                                                                                                                                                                                                                                                                                                                                                                                                                                                                                                                                                                                                                                                                                                                                                                                                                                                                                                                                                                                                                                                                                                                                                                                                                                                                                                                                                                                                                                                                                                                                                                                                                                                                                                                                                                                                                                                                                                                                                                                                                                                                                                  |
| OIL CON       | IDITION       |             |      | T: (615)793-3888<br>F: (615)793-9655                                                                                                                                                                                                                                                                                                                                                                                                                                                                                                                                                                                                                                                                                                                                                                                                                                                                                                                                                                                                                                                                                                                                                                                                                                                                                                                                                                                                                                                                                                                                                                                                                                                                                                                                                                                                                                                                                                                                                                                                                                                                                           |
| Visc @ 40°C   | cSt           | 139         | <br> | <br>F. (013)793-9033                                                                                                                                                                                                                                                                                                                                                                                                                                                                                                                                                                                                                                                                                                                                                                                                                                                                                                                                                                                                                                                                                                                                                                                                                                                                                                                                                                                                                                                                                                                                                                                                                                                                                                                                                                                                                                                                                                                                                                                                                                                                                                           |
|               |               |             |      |                                                                                                                                                                                                                                                                                                                                                                                                                                                                                                                                                                                                                                                                                                                                                                                                                                                                                                                                                                                                                                                                                                                                                                                                                                                                                                                                                                                                                                                                                                                                                                                                                                                                                                                                                                                                                                                                                                                                                                                                                                                                                                                                |
| VOLVO         |               |             |      | Diagnosis                                                                                                                                                                                                                                                                                                                                                                                                                                                                                                                                                                                                                                                                                                                                                                                                                                                                                                                                                                                                                                                                                                                                                                                                                                                                                                                                                                                                                                                                                                                                                                                                                                                                                                                                                                                                                                                                                                                                                                                                                                                                                                                      |
|               | MINATION      |             |      | <br>Resample at the r                                                                                                                                                                                                                                                                                                                                                                                                                                                                                                                                                                                                                                                                                                                                                                                                                                                                                                                                                                                                                                                                                                                                                                                                                                                                                                                                                                                                                                                                                                                                                                                                                                                                                                                                                                                                                                                                                                                                                                                                                                                                                                          |
| Water         | %             | NEG         | <br> | <br>to monitor.All cor                                                                                                                                                                                                                                                                                                                                                                                                                                                                                                                                                                                                                                                                                                                                                                                                                                                                                                                                                                                                                                                                                                                                                                                                                                                                                                                                                                                                                                                                                                                                                                                                                                                                                                                                                                                                                                                                                                                                                                                                                                                                                                         |
| Silicon       | ppm           | 7           | <br> | <br>are normal. There                                                                                                                                                                                                                                                                                                                                                                                                                                                                                                                                                                                                                                                                                                                                                                                                                                                                                                                                                                                                                                                                                                                                                                                                                                                                                                                                                                                                                                                                                                                                                                                                                                                                                                                                                                                                                                                                                                                                                                                                                                                                                                          |
| Sodium        | ppm           | 5           | <br> | <br>any contaminatio                                                                                                                                                                                                                                                                                                                                                                                                                                                                                                                                                                                                                                                                                                                                                                                                                                                                                                                                                                                                                                                                                                                                                                                                                                                                                                                                                                                                                                                                                                                                                                                                                                                                                                                                                                                                                                                                                                                                                                                                                                                                                                           |
| Potassium     | ppm           | 6           | <br> | <br>oil type. The cond<br>acceptable for the                                                                                                                                                                                                                                                                                                                                                                                                                                                                                                                                                                                                                                                                                                                                                                                                                                                                                                                                                                                                                                                                                                                                                                                                                                                                                                                                                                                                                                                                                                                                                                                                                                                                                                                                                                                                                                                                                                                                                                                                                                                                                   |
| VOLVO         |               |             |      |                                                                                                                                                                                                                                                                                                                                                                                                                                                                                                                                                                                                                                                                                                                                                                                                                                                                                                                                                                                                                                                                                                                                                                                                                                                                                                                                                                                                                                                                                                                                                                                                                                                                                                                                                                                                                                                                                                                                                                                                                                                                                                                                |
| WEAR I        | METALS        |             |      |                                                                                                                                                                                                                                                                                                                                                                                                                                                                                                                                                                                                                                                                                                                                                                                                                                                                                                                                                                                                                                                                                                                                                                                                                                                                                                                                                                                                                                                                                                                                                                                                                                                                                                                                                                                                                                                                                                                                                                                                                                                                                                                                |
| Iron          | ppm           | 29          | <br> |                                                                                                                                                                                                                                                                                                                                                                                                                                                                                                                                                                                                                                                                                                                                                                                                                                                                                                                                                                                                                                                                                                                                                                                                                                                                                                                                                                                                                                                                                                                                                                                                                                                                                                                                                                                                                                                                                                                                                                                                                                                                                                                                |
| Copper        | ppm           | 0           | <br> |                                                                                                                                                                                                                                                                                                                                                                                                                                                                                                                                                                                                                                                                                                                                                                                                                                                                                                                                                                                                                                                                                                                                                                                                                                                                                                                                                                                                                                                                                                                                                                                                                                                                                                                                                                                                                                                                                                                                                                                                                                                                                                                                |
| Lead          | ppm           | 0           | <br> |                                                                                                                                                                                                                                                                                                                                                                                                                                                                                                                                                                                                                                                                                                                                                                                                                                                                                                                                                                                                                                                                                                                                                                                                                                                                                                                                                                                                                                                                                                                                                                                                                                                                                                                                                                                                                                                                                                                                                                                                                                                                                                                                |
| Tin           | ppm           | 0           | <br> |                                                                                                                                                                                                                                                                                                                                                                                                                                                                                                                                                                                                                                                                                                                                                                                                                                                                                                                                                                                                                                                                                                                                                                                                                                                                                                                                                                                                                                                                                                                                                                                                                                                                                                                                                                                                                                                                                                                                                                                                                                                                                                                                |
| Aluminum      | ppm           | 0           | <br> |                                                                                                                                                                                                                                                                                                                                                                                                                                                                                                                                                                                                                                                                                                                                                                                                                                                                                                                                                                                                                                                                                                                                                                                                                                                                                                                                                                                                                                                                                                                                                                                                                                                                                                                                                                                                                                                                                                                                                                                                                                                                                                                                |
| Chromium      | ppm           | 0           | <br> |                                                                                                                                                                                                                                                                                                                                                                                                                                                                                                                                                                                                                                                                                                                                                                                                                                                                                                                                                                                                                                                                                                                                                                                                                                                                                                                                                                                                                                                                                                                                                                                                                                                                                                                                                                                                                                                                                                                                                                                                                                                                                                                                |
| Molybdenum    | ppm           | 0           | <br> |                                                                                                                                                                                                                                                                                                                                                                                                                                                                                                                                                                                                                                                                                                                                                                                                                                                                                                                                                                                                                                                                                                                                                                                                                                                                                                                                                                                                                                                                                                                                                                                                                                                                                                                                                                                                                                                                                                                                                                                                                                                                                                                                |
| Nickel        | ppm           | 0           | <br> |                                                                                                                                                                                                                                                                                                                                                                                                                                                                                                                                                                                                                                                                                                                                                                                                                                                                                                                                                                                                                                                                                                                                                                                                                                                                                                                                                                                                                                                                                                                                                                                                                                                                                                                                                                                                                                                                                                                                                                                                                                                                                                                                |
| Titanium      | ppm           | 0           | <br> |                                                                                                                                                                                                                                                                                                                                                                                                                                                                                                                                                                                                                                                                                                                                                                                                                                                                                                                                                                                                                                                                                                                                                                                                                                                                                                                                                                                                                                                                                                                                                                                                                                                                                                                                                                                                                                                                                                                                                                                                                                                                                                                                |
| Silver        | ppm           | 0           | <br> |                                                                                                                                                                                                                                                                                                                                                                                                                                                                                                                                                                                                                                                                                                                                                                                                                                                                                                                                                                                                                                                                                                                                                                                                                                                                                                                                                                                                                                                                                                                                                                                                                                                                                                                                                                                                                                                                                                                                                                                                                                                                                                                                |
| Manganese     | ppm           | 0           | <br> |                                                                                                                                                                                                                                                                                                                                                                                                                                                                                                                                                                                                                                                                                                                                                                                                                                                                                                                                                                                                                                                                                                                                                                                                                                                                                                                                                                                                                                                                                                                                                                                                                                                                                                                                                                                                                                                                                                                                                                                                                                                                                                                                |
| Vanadium      | ppm           | 0           | <br> |                                                                                                                                                                                                                                                                                                                                                                                                                                                                                                                                                                                                                                                                                                                                                                                                                                                                                                                                                                                                                                                                                                                                                                                                                                                                                                                                                                                                                                                                                                                                                                                                                                                                                                                                                                                                                                                                                                                                                                                                                                                                                                                                |
| VOLVO         |               |             |      |                                                                                                                                                                                                                                                                                                                                                                                                                                                                                                                                                                                                                                                                                                                                                                                                                                                                                                                                                                                                                                                                                                                                                                                                                                                                                                                                                                                                                                                                                                                                                                                                                                                                                                                                                                                                                                                                                                                                                                                                                                                                                                                                |

## **CONSTRUCTION EQUIPMENT**

GRAPHS

VOLVO

.