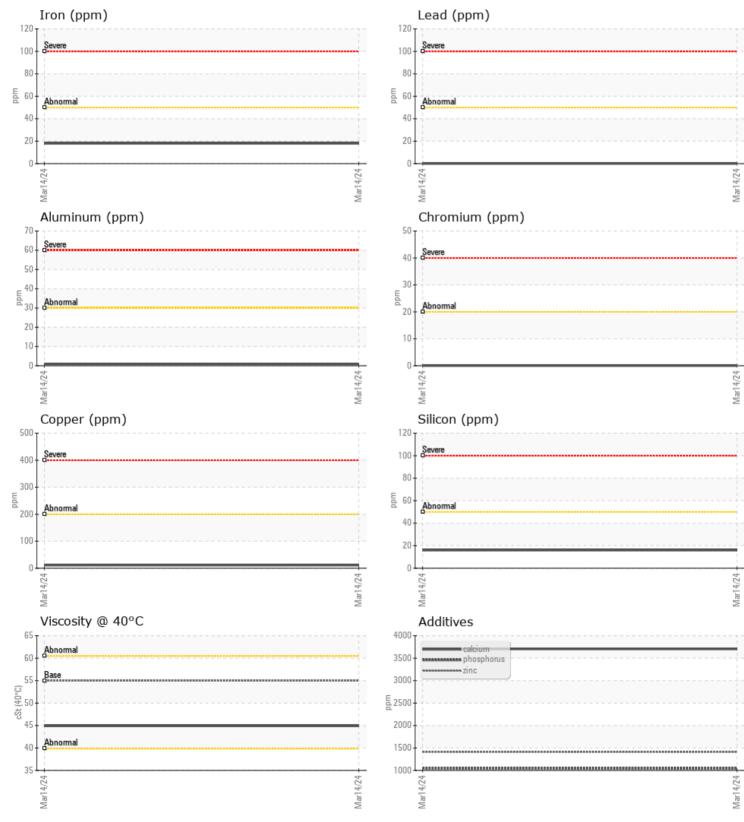

## **CONSTRUCTION EQUIPMENT** 47377 HAILEYS HARBOR VOLVO A40F 12275 - BRAKE

VOLVO SUPER WET BRAKE TRANSAXLE OIL WB102

Sample No: VCP439323

Oil Type:

VOLVO

| on type.      | VOLVOI               |             |  |  |  |                                                               |
|---------------|----------------------|-------------|--|--|--|---------------------------------------------------------------|
| Job No:       | 47377 HAILEYS HARBOR |             |  |  |  | 17 Miles                                                      |
| VOLVO         |                      |             |  |  |  |                                                               |
| SAMPLE        | INFORMATION          |             |  |  |  |                                                               |
| Sample Number |                      | VCP439323   |  |  |  |                                                               |
| Sample Date   |                      | 14 Mar 2024 |  |  |  | SCOTT EQUIPMENT COMPANY LLC - Lavergne                        |
| Machine Hours |                      | 18509       |  |  |  | 1231 BRIDGESTONE PARKWAY                                      |
| Oil Hours     |                      | 0           |  |  |  | LAVERGNE, TN                                                  |
| Oil Changed   |                      | Not Changd  |  |  |  | US 37086                                                      |
| Sample Status |                      | NORMAL      |  |  |  | Contact: CLAY COULTER                                         |
|               |                      |             |  |  |  | CCOULTER@SCOTTCOMPANIES.COM                                   |
| OIL CON       | DITION               |             |  |  |  | T: (615)793-3888                                              |
| Visc @ 40°C   | cSt                  | 44.9        |  |  |  | F: (615)793-9655                                              |
| Visc @ 40 C   | CSt                  |             |  |  |  |                                                               |
| VOLVO         |                      |             |  |  |  | Diagnosis                                                     |
| CONTAMINATION |                      |             |  |  |  | Resample at the next service interval                         |
| Water         | %                    | NEG         |  |  |  | to monitor.All component wear rates                           |
| Silicon       | ppm                  | <b>16</b>   |  |  |  | are normal. There is no indication of                         |
| Sodium        | ppm                  | 3           |  |  |  | any contamination in the fluid. The                           |
| Potassium     | ppm                  | 3           |  |  |  | condition of the fluid is acceptable for the time in service. |
|               |                      |             |  |  |  | for the time in service.                                      |
| WEAR M        | IETALS               |             |  |  |  |                                                               |
| Iron          | ppm                  | <b>1</b> 8  |  |  |  |                                                               |
| Copper        | ppm                  | <b>1</b> 1  |  |  |  |                                                               |
| Lead          | ppm                  | 0           |  |  |  |                                                               |
| Tin           | ppm                  | 0           |  |  |  |                                                               |
| Aluminum      | ppm                  | _<1         |  |  |  |                                                               |
| Chromium      | ppm                  | 0           |  |  |  |                                                               |
| Molybdenum    | ppm                  | 0           |  |  |  |                                                               |
| Nickel        | ppm                  | 0           |  |  |  |                                                               |
| Titanium      | ppm                  | 0           |  |  |  |                                                               |
| Silver        | ppm                  | 0           |  |  |  |                                                               |
| Manganese     | ppm                  | 0           |  |  |  |                                                               |
| Vanadium      | ppm                  | 0           |  |  |  |                                                               |
|               |                      |             |  |  |  |                                                               |
| ADDITIV       | ES                   |             |  |  |  |                                                               |
| Calcium       | ppm                  | 3704        |  |  |  |                                                               |
| Magnesium     | ppm                  | 14          |  |  |  |                                                               |
| Zinc          | ppm                  | 14          |  |  |  |                                                               |
| Phosphorus    | ppm                  | 1045        |  |  |  |                                                               |
| Barium        | ppm                  | 0           |  |  |  |                                                               |
| Boron         | ppm                  | 124         |  |  |  |                                                               |
|               |                      |             |  |  |  |                                                               |

## **CONSTRUCTION EQUIPMENT**

GRAPHS

VOLVO

Report Id: VOLVO0129 [WUSCAR] 06121184 (Generated: 03/20/2024 14:48:08) Rev: 1

Contact/Location: CLAY COULTER - VOLVO0129