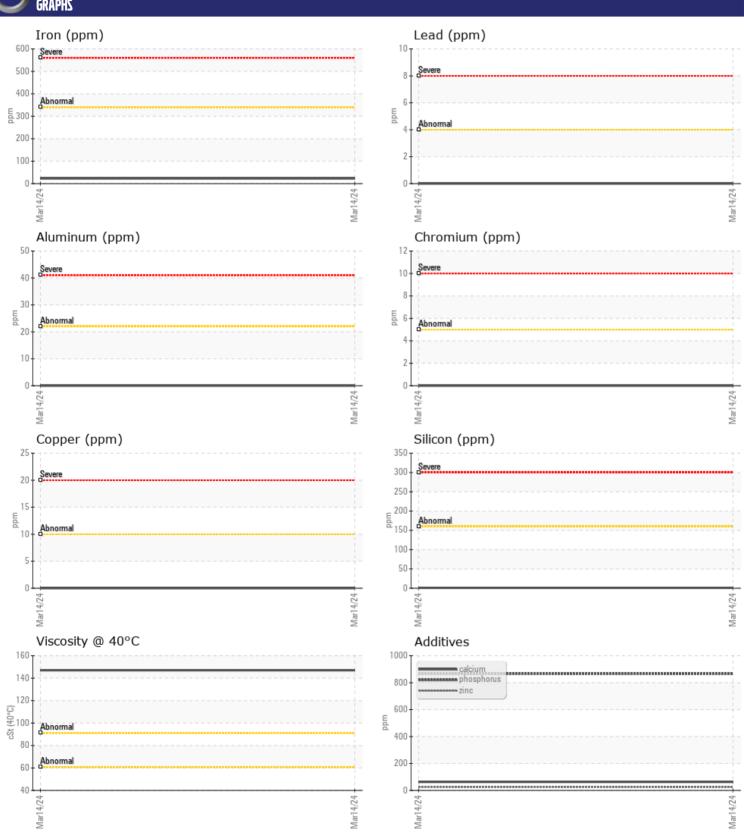

## Diagnosis

F: (615)793-9655

Resample at the next service interval to monitor. All component wear rates are normal. There is no indication of any contamination in the oil. Confirm oil type. The condition of the oil is acceptable for the time in service.