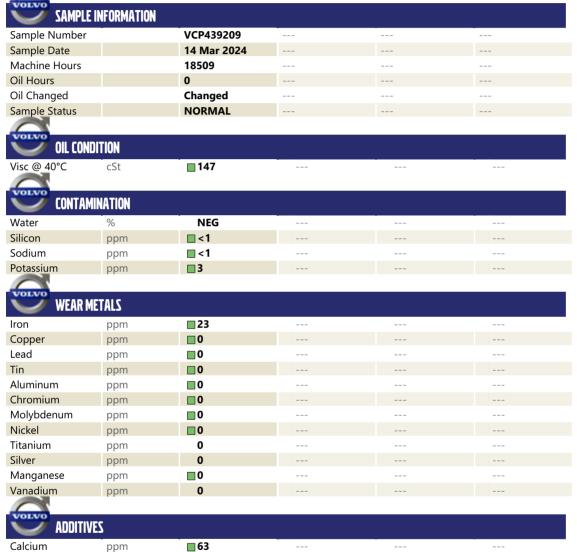

## **CONSTRUCTION EQUIPMENT**

47377 HAILEYS HARBOR VOLVO A40F 12275 - REAR AXLE

Sample No: VCP439209

Oil Type: VOLVO SUPER GEAR OIL 75W-80-GO102

**Job No:** 47377 HAILEYS HARBOR

SCOTT EQUIPMENT COMPANY LLC - Lavergne
1231 BRIDGESTONE PARKWAY
LAVERGNE, TN
US 37086
Contact: CLAY COULTER
CCOULTER@SCOTTCOMPANIES.COM
T: (615)793-3888

## Diagnosis

F: (615)793-9655

Resample at the next service interval to monitor. All component wear rates are normal. There is no indication of any contamination in the oil. Confirm oil type. The condition of the oil is acceptable for the time in service.

Depot:VOLVO0129Unique No:10930018Signed:Don BaldridgeReport Date:20 Mar 2024

**0** 

**25** 

**0** 

**866** 

**180** 

ppm

ppm

ppm

ppm

ppm

Magnesium

**Phosphorus** 

Zinc

Barium

Boron