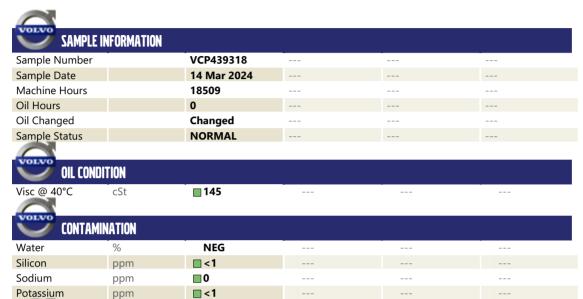

## **CONSTRUCTION EQUIPMENT**

47377 HAILEYS HARBOR VOLVO A40F 12275 - FRONT AXLE

Sample No: VCP439318

Oil Type: VOLVO SUPER GEAR OIL 75W-80-GO102

**Job No:** 47377 HAILEYS HARBOR

| WEAR METALS |     |            |  |  |  |  |  |  |  |
|-------------|-----|------------|--|--|--|--|--|--|--|
| Iron        | ppm | <b>23</b>  |  |  |  |  |  |  |  |
| Copper      | ppm | <b>■</b> 0 |  |  |  |  |  |  |  |
| Lead        | ppm | <b>0</b>   |  |  |  |  |  |  |  |
| Tin         | ppm | <b>■</b> 0 |  |  |  |  |  |  |  |
| Aluminum    | ppm | <b>0</b>   |  |  |  |  |  |  |  |
| Chromium    | ppm | <b>■</b> 0 |  |  |  |  |  |  |  |
| Molybdenum  | ppm | <b>0</b>   |  |  |  |  |  |  |  |
| Nickel      | ppm | <b>■</b> 0 |  |  |  |  |  |  |  |
| Titanium    | ppm | 0          |  |  |  |  |  |  |  |
| Silver      | ppm | 0          |  |  |  |  |  |  |  |
| Manganese   | ppm | <b>0</b>   |  |  |  |  |  |  |  |
| Vanadium    | ppm | 0          |  |  |  |  |  |  |  |
|             |     |            |  |  |  |  |  |  |  |

| ADDITIVES  |     |            |  |  |  |  |  |  |
|------------|-----|------------|--|--|--|--|--|--|
| Calcium    | ppm | <b>15</b>  |  |  |  |  |  |  |
| Magnesium  | ppm | ■0         |  |  |  |  |  |  |
| Zinc       | ppm | <b>4</b>   |  |  |  |  |  |  |
| Phosphorus | ppm | ■870       |  |  |  |  |  |  |
| Barium     | ppm | <b>0</b>   |  |  |  |  |  |  |
| Boron      | ppm | <b>183</b> |  |  |  |  |  |  |

## Diagnosis

Resample at the next service interval to monitor. All component wear rates are normal. There is no indication of any contamination in the oil. The condition of the oil is acceptable for the time in service.