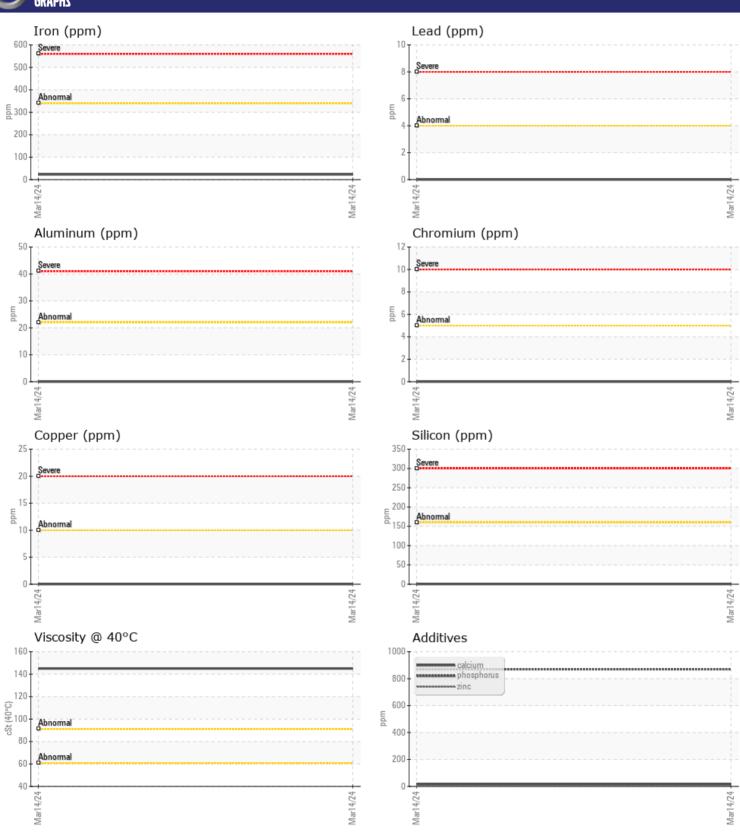

## GRAPH

## Diagnosis

Resample at the next service interval to monitor. All component wear rates are normal. There is no indication of any contamination in the oil. The condition of the oil is acceptable for the time in service.