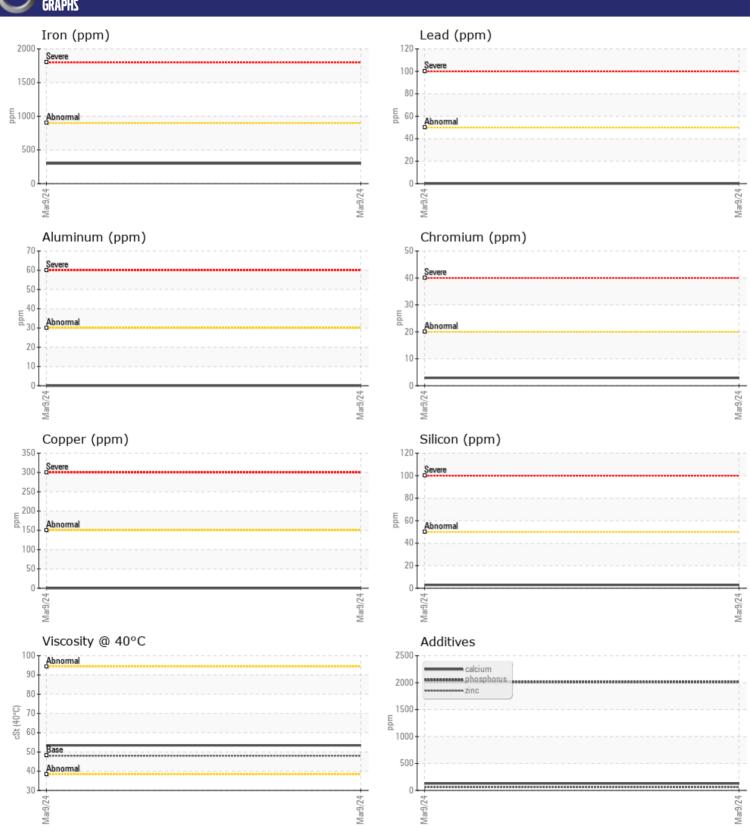

CONSTRUCTION EQUIPMENT
SPM675617 MCIRON VOLVO A45GFS 353666 - FRONT AXLE

Sample No: VCP304649

Oil Type: **GEAR OIL SAE 75W80** Job No: SPM675617 MCIRON

| SAMPLE        | INFORMATION | N             |      |  |
|---------------|-------------|---------------|------|--|
| Sample Number |             | VCP304649     | <br> |  |
| Sample Date   |             | 09 Mar 2024   | <br> |  |
| Machine Hours |             | 1075          | <br> |  |
| Oil Hours     |             | 0             | <br> |  |
| Oil Changed   |             | Changed       | <br> |  |
| Sample Status |             | NORMAL        | <br> |  |
| Sample Status |             | NORIVIAL      | <br> |  |
| VOLVO         |             |               |      |  |
| OIL CON       | DITION      |               |      |  |
| Visc @ 40°C   | cSt         | <b>53.4</b>   | <br> |  |
|               |             |               |      |  |
| CUNTAN        | MINATION    |               |      |  |
| _             |             |               |      |  |
| Water         | %           | NEG           | <br> |  |
| Silicon       | ppm         | ■3            | <br> |  |
| Sodium        | ppm         | <b>■&lt;1</b> | <br> |  |
| Potassium     | ppm         | <b>■1</b>     | <br> |  |
| VOLVO         |             |               |      |  |
| WEAR M        | METALS      |               |      |  |
| Iron          | ppm         | <b>299</b>    | <br> |  |
| Copper        | ppm         | <b>■</b> 0    | <br> |  |
| Lead          | ppm         | <b>0</b>      | <br> |  |
| Tin           | ppm         | ■0            | <br> |  |
| Aluminum      | ppm         | ■0            | <br> |  |
| Chromium      | ppm         | ■3            | <br> |  |
| Molybdenum    | ppm         | <b>9</b>      | <br> |  |
| Nickel        | ppm         | ■0            | <br> |  |
| Titanium      | ppm         | 0             | <br> |  |
| Silver        | ppm         | 0             | <br> |  |
| Manganese     | ppm         | ■8            | <br> |  |
| Vanadium      |             | 0             | <br> |  |
| variaululli   | ppm         | U             |      |  |
| VOLVO         |             |               | <br> |  |
| ADDITIV       | FZ          |               |      |  |
| Calcium       | ppm         | <b>128</b>    | <br> |  |
| Magnesium     | ppm         | ■0            | <br> |  |
| Zinc          | ppm         | <b>57</b>     | <br> |  |
| Phosphorus    | ppm         | <b>2013</b>   | <br> |  |
| Barium        | ppm         | <b>0</b>      | <br> |  |
| Boron         | ppm         | <b>233</b>    | <br> |  |
|               |             |               |      |  |

## Diagnosis

Resample at the next service interval to monitor.All component wear rates are normal. There is no indication of any contamination in the oil. The condition of the oil is acceptable for the time in service.