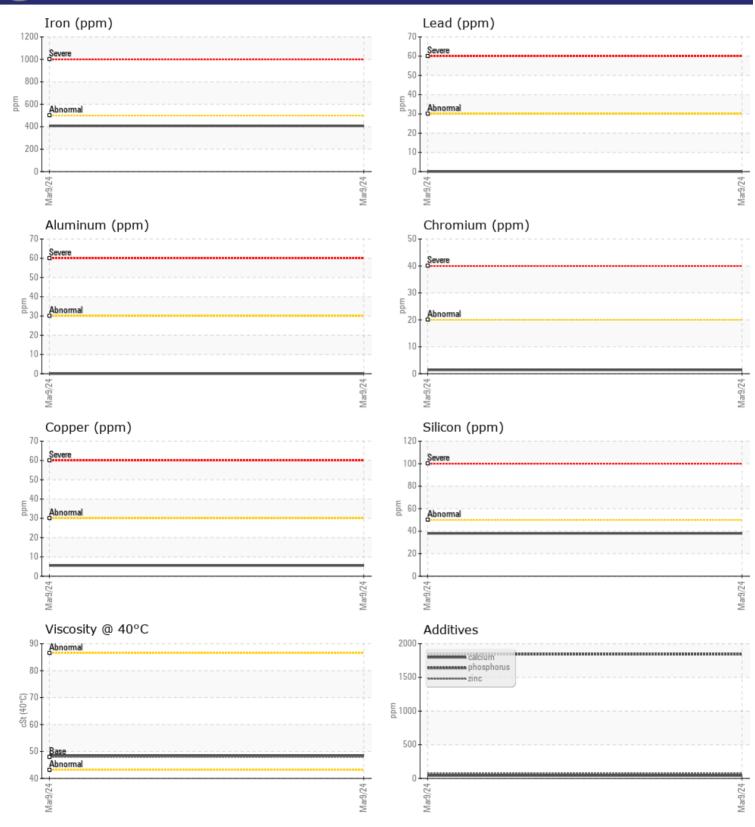

CONSTRUCTION EQUIPMENT SPM675617 MCIRON VOLVO A45GFS 353666 - DROP BOX

 Sample No:
 VCP350325

 Oil Type:
 GEAR OIL SAE 75W80

 Job No:
 SPM675617 MCIRON

VOLVO

| SAMPLE INFORMATION |        |             |  |  |  |
|--------------------|--------|-------------|--|--|--|
| Sample Number      |        | VCP350325   |  |  |  |
| Sample Date        |        | 09 Mar 2024 |  |  |  |
| Machine Hours      |        | 1075        |  |  |  |
| Oil Hours          |        | 0           |  |  |  |
| Oil Changed        |        | Changed     |  |  |  |
| Sample Status      |        | NORMAL      |  |  |  |
|                    |        |             |  |  |  |
|                    |        |             |  |  |  |
| Visc @ 40°C        | cSt    | <b>48.4</b> |  |  |  |
|                    |        |             |  |  |  |
| CONTAMI            | NATION |             |  |  |  |
| Water              | %      | NEG         |  |  |  |
| Silicon            | ppm    | 38          |  |  |  |
| Sodium             | ppm    | 8           |  |  |  |
| Potassium          | ppm    | 0           |  |  |  |
|                    |        |             |  |  |  |
| WEAR MI            | TALS   |             |  |  |  |
| Iron               | ppm    | <b>407</b>  |  |  |  |
| Copper             | ppm    | 6           |  |  |  |
| Lead               | ppm    | 0           |  |  |  |
| Tin                | ppm    | 0           |  |  |  |
| Aluminum           | ppm    | 0           |  |  |  |
| Chromium           | ppm    | <b>1</b>    |  |  |  |
| Molybdenum         | ppm    | 3           |  |  |  |
| Nickel             | ppm    | <b>■</b> <1 |  |  |  |
| Titanium           | ppm    | 0           |  |  |  |
| Silver             | ppm    | 0           |  |  |  |
| Manganese          | ppm    | 7           |  |  |  |
| Vanadium           | ppm    | 0           |  |  |  |

**ADDITIVES** Calcium 42 ppm Magnesium **||** <1 ppm Zinc ppm 76 🔲 Phosphorus ppm 1844 Barium ppm 0 🔲

## **CONSTRUCTION EQUIPMENT**

GRAPHS

VOLVO

Report Id: VOLVO5055 [WUSCAR] 06121188 (Generated: 03/19/2024 15:40:05) Rev: 1

Contact/Location: KEVIN SKRTICH - VOLVO5055