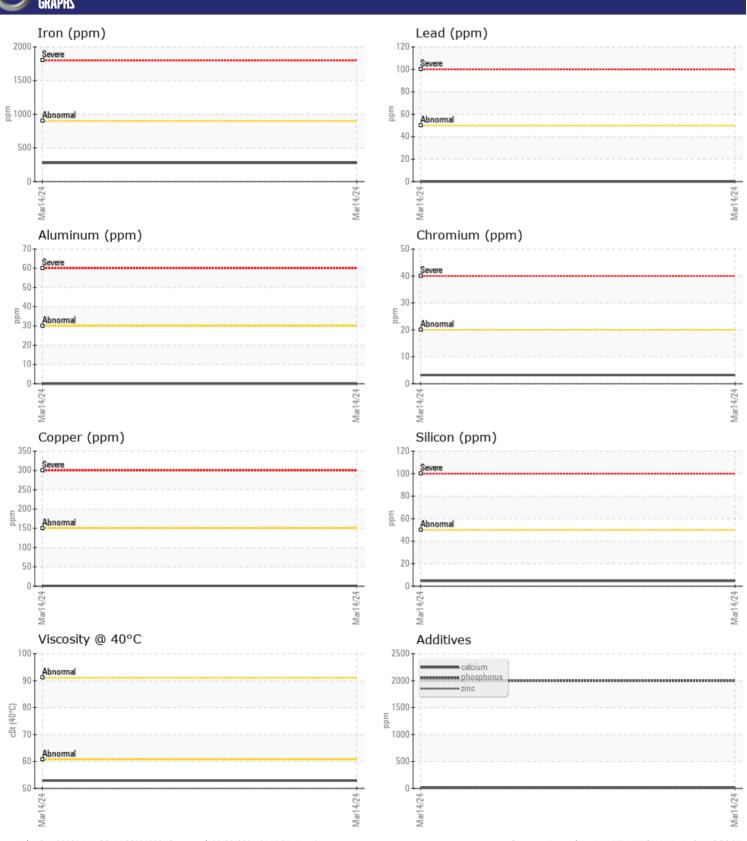

## CONSTRUCTION EQUIPMENT 25129 VOLVO A40 353174 - REAR AXLE

Sample No: VCP444794

Oil Type: VOLVO SUPER GEAR OIL 75W-80-GO102

**Job No:** 25129

| SAMPLE         | INFORMATIO | N             |      |  |
|----------------|------------|---------------|------|--|
| Sample Number  |            | VCP444794     | <br> |  |
| Sample Date    |            | 14 Mar 2024   | <br> |  |
| Machine Hours  |            | 1015          | <br> |  |
| Oil Hours      |            | 0             | <br> |  |
| Oil Changed    |            | Changed       | <br> |  |
| Sample Status  |            | NORMAL        | <br> |  |
|                |            |               |      |  |
| OIL CON        | DITION     |               |      |  |
|                |            | _             |      |  |
| Visc @ 40°C    | cSt        | <b>52.9</b>   | <br> |  |
| VOLVO          |            |               |      |  |
| CONTAN         | INATION    |               |      |  |
| Water          | %          | NEG           | <br> |  |
| Silicon        | ppm        | <b>■</b> 5    | <br> |  |
| Sodium         | ppm        | ■2            | <br> |  |
| Potassium      | ppm        | <b>=</b> 5    | <br> |  |
|                | ρρ         |               |      |  |
| VOLVO          |            |               |      |  |
| WEAR M         | IETALS     |               |      |  |
| Iron           | ppm        | <b>278</b>    | <br> |  |
| Copper         | ppm        | <b>■&lt;1</b> | <br> |  |
| Lead           | ppm        | <b>■</b> 0    | <br> |  |
| Tin            | ppm        | <b>■</b> 0    | <br> |  |
| Aluminum       | ppm        | ■0            | <br> |  |
| Chromium       | ppm        | ■3            | <br> |  |
| Molybdenum     | ppm        | <b>6</b>      | <br> |  |
| Nickel         | ppm        | ■0            | <br> |  |
| Titanium       | ppm        | 0             | <br> |  |
| Silver         | ppm        | 0             | <br> |  |
| Manganese      | ppm        | <b>12</b>     | <br> |  |
| Vanadium       | ppm        | 0             | <br> |  |
| VOLVO          |            |               | <br> |  |
| <b>ADDITIV</b> | IES        |               |      |  |
| Calcium        | ppm        | <b>9</b>      | <br> |  |
| Magnesium      | ppm        | ■0            | <br> |  |
| Zinc           | ppm        | ■4            | <br> |  |
| Phosphorus     | ppm        | <b>■</b> 1998 | <br> |  |
| Barium         | ppm        | <b>0</b>      | <br> |  |
| Boron          | ppm        | ■258          | <br> |  |
|                | PP.11      |               |      |  |

## Diagnosis

Resample at the next service interval to monitor. All component wear rates are normal. There is no indication of any contamination in the oil. The condition of the oil is acceptable for the time in service.