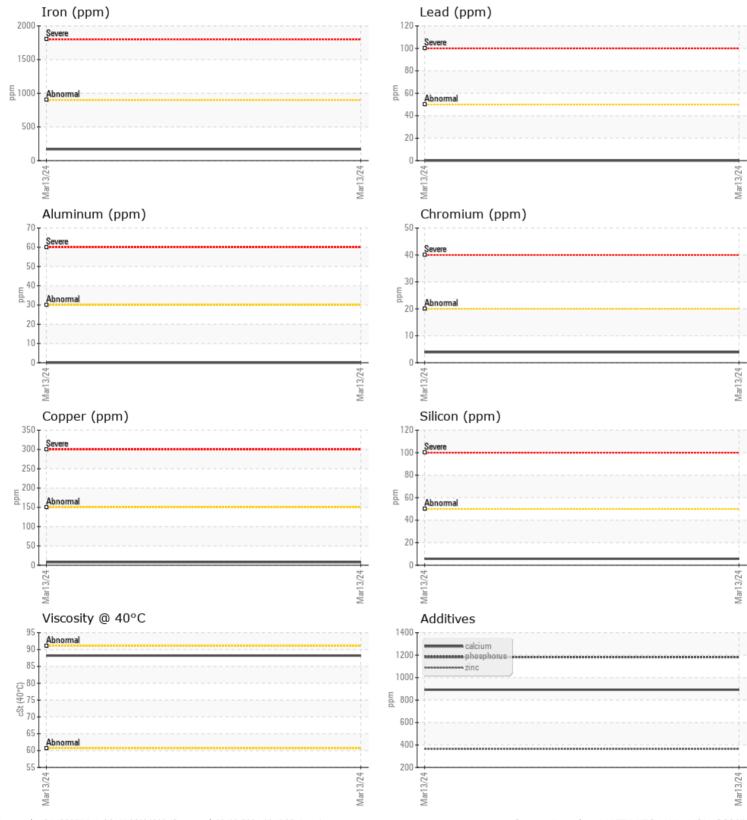

|               | E INFORMATION | N           |      |  |
|---------------|---------------|-------------|------|--|
|               |               |             |      |  |
| Sample Number |               | VCP421589   | <br> |  |
| Sample Date   |               | 13 Mar 2024 | <br> |  |
| Machine Hours |               | 489         | <br> |  |
| Oil Hours     |               | 0           | <br> |  |
| Oil Changed   |               | Changed     | <br> |  |
| Sample Status |               | NORMAL      | <br> |  |
|               |               |             |      |  |
| OIL CON       | IDITION       |             |      |  |
| Visc @ 40°C   | cSt           | 88.2        | <br> |  |
|               |               |             |      |  |
|               | MINATION      |             |      |  |
|               |               | NEC         |      |  |
| Water         | %             | NEG         | <br> |  |
| Silicon       | ppm           | <b>6</b>    | <br> |  |
| Sodium        | ppm           | □<1         | <br> |  |
| Potassium     | ppm           | 2           | <br> |  |
| VOLVO         |               |             |      |  |
| WEAR N        | METALS        |             |      |  |
| Iron          | ppm           | <b>169</b>  | <br> |  |
| Copper        | ppm           | 8           | <br> |  |
| Lead          | ppm           | 0           | <br> |  |
| Tin           | ppm           | 0           | <br> |  |
| Aluminum      | ppm           | 0           | <br> |  |
| Chromium      | ppm           | <b>4</b>    | <br> |  |
| Molybdenum    | ppm           | 6           | <br> |  |
| Nickel        | ppm           | <b></b> <1  | <br> |  |
| Titanium      | ppm           | 0           | <br> |  |
| Silver        | ppm           | 0           | <br> |  |
| Manganese     | ppm           | 9           | <br> |  |
| Vanadium      | ppm           | 0           | <br> |  |
|               |               |             |      |  |
|               | VES           |             | <br> |  |
| Calcium       | ppm           | 892         | <br> |  |
| Magnesium     | ppm           | □ <1        | <br> |  |
| Zinc          | ppm           | 364         | <br> |  |
| Linc          | hhiii         | 504         |      |  |

## Diagnosis

Resample at the next service interval to monitor.All component wear rates are normal. There is no indication of any contamination in the oil. The condition of the oil is acceptable for the time in service.