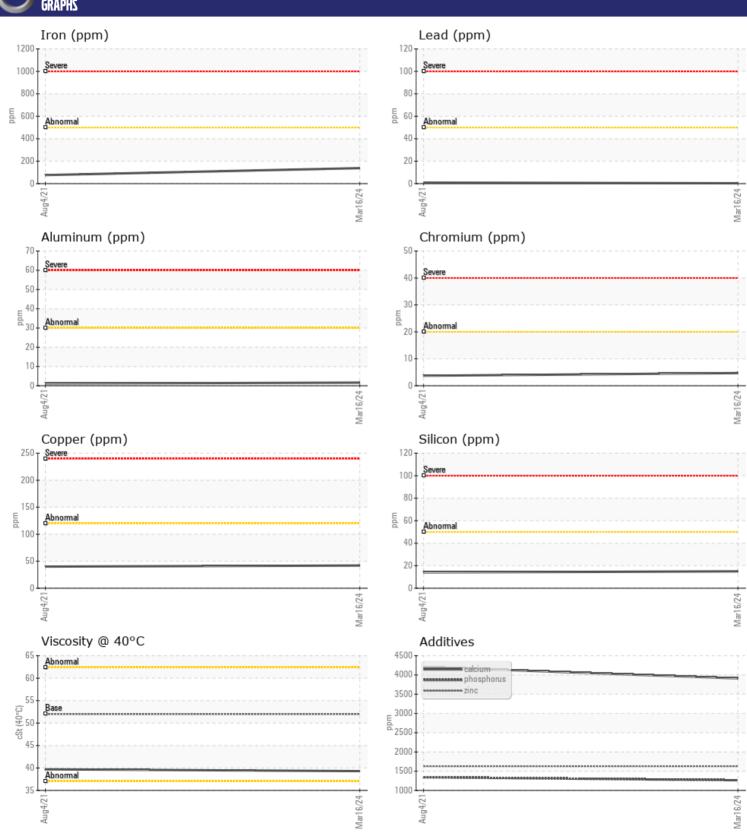

# CONSTRUCTION EQUIPMENT VOLVO L70H 623349 - REAR AXLE

Sample No: VCP438788

Oil Type: VOLVO WET BRAKE TRANSAXLE OIL

Job No:

| SAMPLE        | INFORMATION |             |             |          |
|---------------|-------------|-------------|-------------|----------|
| Sample Number | <u> </u>    | VCP438788   | VCP318294   | <br>     |
| Sample Date   |             | 16 Mar 2024 | 04 Aug 2021 | <br>     |
| Machine Hours |             | 4835        | 1583        | <br>     |
| Oil Hours     |             | 0           | 0           | <br>     |
| Oil Changed   |             | Changed     | N/A         | <br>     |
| Sample Status |             | NORMAL      | NORMAL      | <br>     |
|               |             |             |             |          |
| VOLVO         | DITION      |             |             |          |
| OIL CON       |             |             |             | <u> </u> |
| Visc @ 40°C   | cSt         | ■39.3       | ■39.7       | <br>     |
| VOLVO         |             |             |             |          |
| CONTAN        | MINATION    |             |             |          |
| Water         | %           | NEG         | NEG         | <br>     |
| Silicon       |             | MEG<br>■ 15 | 14          | <br>     |
| Sodium        | ppm         | <b>■</b> 6  | <b>1</b> 4  | <br>     |
|               | ppm         | ■3          |             | <br>     |
| Potassium     | ppm         | 3           | 1           | <br>     |
| VOLVO         |             |             |             |          |
| WEAR N        | METALS      |             |             |          |
| Iron          | ppm         | <b>138</b>  | <b>□</b> 76 | <br>     |
| Copper        | ppm         | <b>42</b>   | <b>4</b> 0  | <br>     |
| Lead          | ppm         | <b></b>     | <u></u> <1  | <br>     |
| Tin           | ppm         | <b>4</b>    | <b>4</b>    | <br>     |
| Aluminum      | ppm         | <b>2</b>    | <b>1</b>    | <br>     |
| Chromium      | ppm         | <b>5</b>    | <b>4</b>    | <br>     |
| Molybdenum    | ppm         | <b>4</b>    | <b>4</b>    | <br>     |
| Nickel        | ppm         | <b>1</b>    | <b>-</b> <1 | <br>     |
| Titanium      | ppm         | <1          | <1          | <br>     |
| Silver        | ppm         | 0           | <1          | <br>     |
| Manganese     | ppm         | ■10         | ■8          | <br>     |
| Vanadium      | ppm         | 0           | 0           | <br>     |
|               |             |             |             |          |
| VOLVO         | IEC         |             |             |          |
| ADDITIV       | 177         |             |             |          |
| Calcium       | ppm         | ■3910       | <b>4206</b> | <br>     |
| Magnesium     | ppm         | <b>■11</b>  | <b>1</b> 3  | <br>     |
| Zinc          | ppm         | ■1628       | ■1628       | <br>     |
| Phosphorus    | ppm         | <b>1263</b> | ■1342       | <br>     |
| Barium        | ppm         | ■0          | <b>0</b>    | <br>     |
| Boron         | ppm         | <b>126</b>  | ■202        | <br>     |
|               |             |             |             |          |

### Diagnosis

Resample at the next service interval to monitor. All component wear rates are normal. There is no indication of any contamination in the oil. The condition of the oil is acceptable for the time in service.