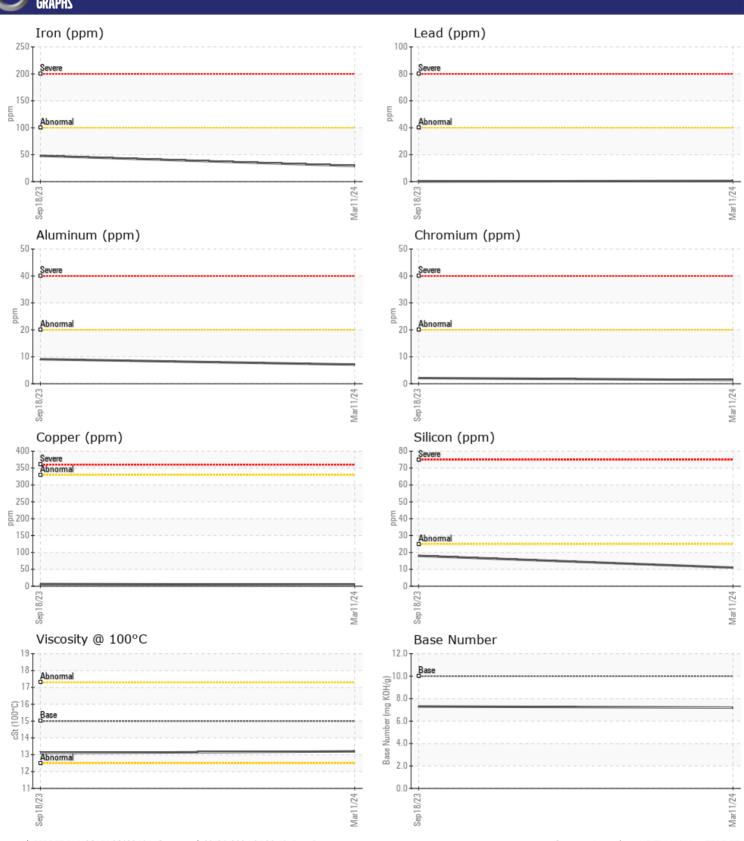

# CONSTRUCTION EQUIPMENT

687187 TORO TX1000N 412549843 - DIESEL ENGINE

Sample No: VCP445313

Oil Type: VOLVO ULTRA DIESEL ENGINE OIL 15W40 VDS-3

**Job No:** 687187

| VOLVO            | NEODMATION |                 |                 |          |  |
|------------------|------------|-----------------|-----------------|----------|--|
| _                | NFORMATION |                 |                 | <u>.</u> |  |
| Sample Number    |            | VCP445313       | VCP431343       |          |  |
| Sample Date      |            | 11 Mar 2024     | 18 Sep 2023     |          |  |
| Machine Hours    |            | 1015            | 745             |          |  |
| Oil Hours        |            | 500             | 405             |          |  |
| Oil Changed      |            | Changed         | Changed         |          |  |
| Sample Status    |            | NORMAL          | NORMAL          |          |  |
| VOLVO            |            |                 |                 |          |  |
| OIL COND         | ITION      |                 |                 |          |  |
| Visc @ 100°C     | cSt        | <b>13.2</b>     | <b>13.1</b>     |          |  |
| Base Number (BN) |            | <b>7.2</b>      | 7.3             |          |  |
| Oxidation (PA)   | %          | 57              | 62              |          |  |
|                  |            |                 |                 |          |  |
| VOLVO            | MATION     |                 |                 |          |  |
| CONTAMI          | NATIUN     |                 | <u></u>         | <u>.</u> |  |
| Water            | %          | NEG             | NEG             |          |  |
| Soot %           | %          | <b>0.5</b>      | □ 0.5           |          |  |
| Nitration (PA)   | %          | 79              | 80              |          |  |
| Sulfation (PA)   | %          | 53              | 56              |          |  |
| Glycol           | %          | NEG             | NEG             |          |  |
| Fuel             | %          | <1.0            | <1.0            |          |  |
| Silicon          | ppm        | <b>11</b>       | <b>1</b> 8      |          |  |
| Sodium           | ppm        | <b>■</b> 3      | 2               |          |  |
| Potassium        | ppm        | <b>2</b>        | < 1             |          |  |
| VOLVO            |            |                 |                 |          |  |
| WEAR MI          | TALS       |                 |                 |          |  |
| Iron             | ppm        | <b>29</b>       | <b>1</b> 48     |          |  |
| Copper           | ppm        | <u>5</u>        | <b>6</b>        |          |  |
| Lead             | ppm        | <b>■&lt;1</b>   | <b>-</b> <1     |          |  |
| Tin              | ppm        | <b>■&lt;1</b>   | <b>-</b> <1     |          |  |
| Aluminum         | ppm        | <b>7</b>        | <b>9</b>        |          |  |
| Chromium         | ppm        | <b>1</b>        | <b>2</b>        |          |  |
| Molybdenum       | ppm        | <b>67</b>       | <b>1</b> 71     |          |  |
| Nickel           | ppm        | <b>■&lt;1</b>   | 0               |          |  |
| Titanium         | ppm        | <1              | <1              |          |  |
| Silver           | ppm        | <b>0</b>        | 0               |          |  |
| Manganese        | ppm        | <b>■&lt;1</b>   | <b>-</b> <1     |          |  |
| Vanadium         | ppm        | <1              | 0               |          |  |
|                  |            |                 |                 |          |  |
| ADDITIVE         | 7          |                 |                 |          |  |
| _                |            | <b>2220</b>     | <b>3100</b>     |          |  |
| Calcium          | ppm        | <b>2228</b>     | 2108            |          |  |
| Magnesium        | ppm        | ■ 173<br>■ 1105 | □ 285<br>□ 1363 |          |  |