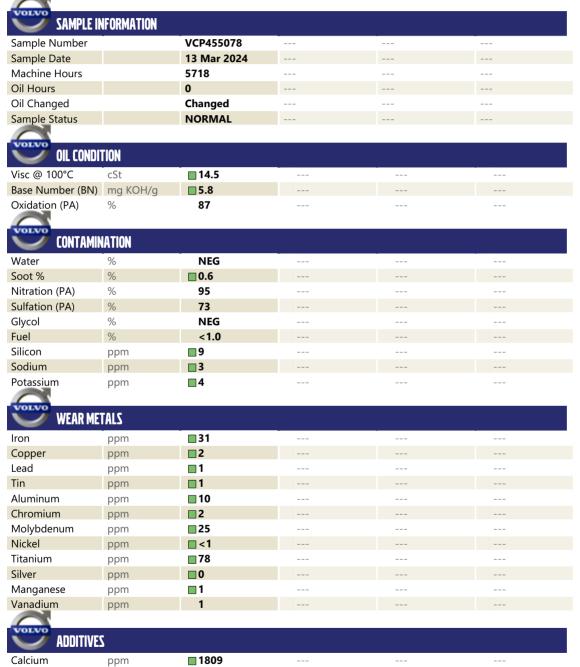

### Diagnosis

Resample at the next service interval to monitor. All component wear rates are normal. There is no indication of any contamination in the oil. The BN result indicates that there is suitable alkalinity remaining in the oil. The condition of the oil is suitable for further service.