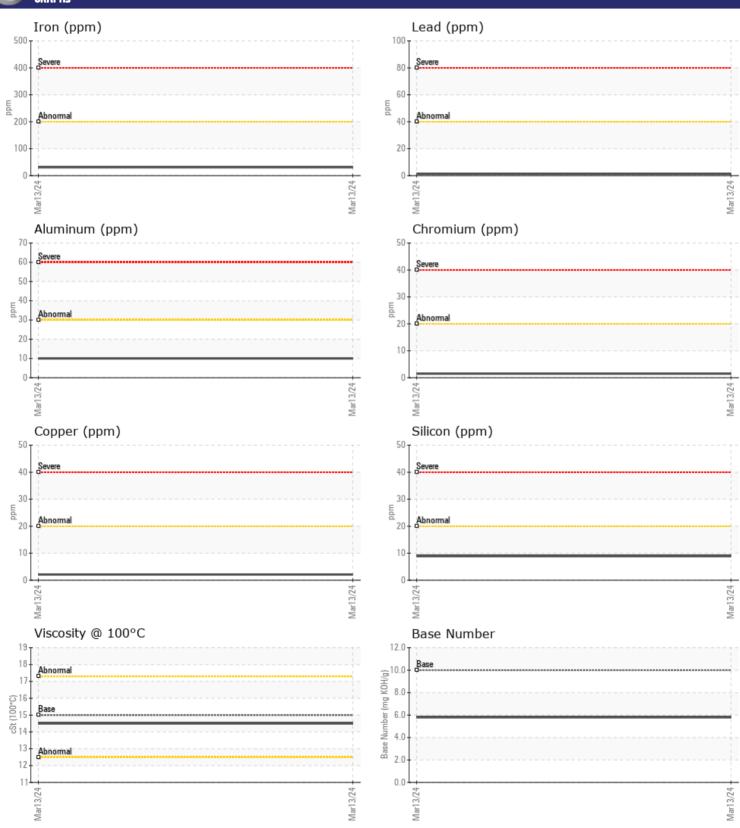

VO ULTRA DIESEL ENGINE OIL 15W40 VDS-3

**Job No:** 7940 ATLAS ORGANIC





#### ALTA EQUIPMENT/FLAGLER EQUIPMENT LLC

9601 BOGGY CREEK RD ORLANDO, FL US 32824 Contact: Robert LaPlante robert.laplante@altg.com T: (407)508-9736 F: (407)659-8720

### Diagnosis

Resample at the next service interval to monitor. All component wear rates are normal. There is no indication of any contamination in the oil. The BN result indicates that there is suitable alkalinity remaining in the oil. The condition of the oil is suitable for further service.

 Depot:
 VOLVO0096

 Unique No:
 10937579

 Signed:
 Wes Davis

 Report Date:
 21 Mar 2024

ppm

ppm

ppm

ppm

ppm

Magnesium

Phosphorus

Zinc

Barium

Boron

**422** 

**1236** 

**1012** 

**0** 

**52** 



# **CONSTRUCTION EQUIPMENT**





#### GRAPH