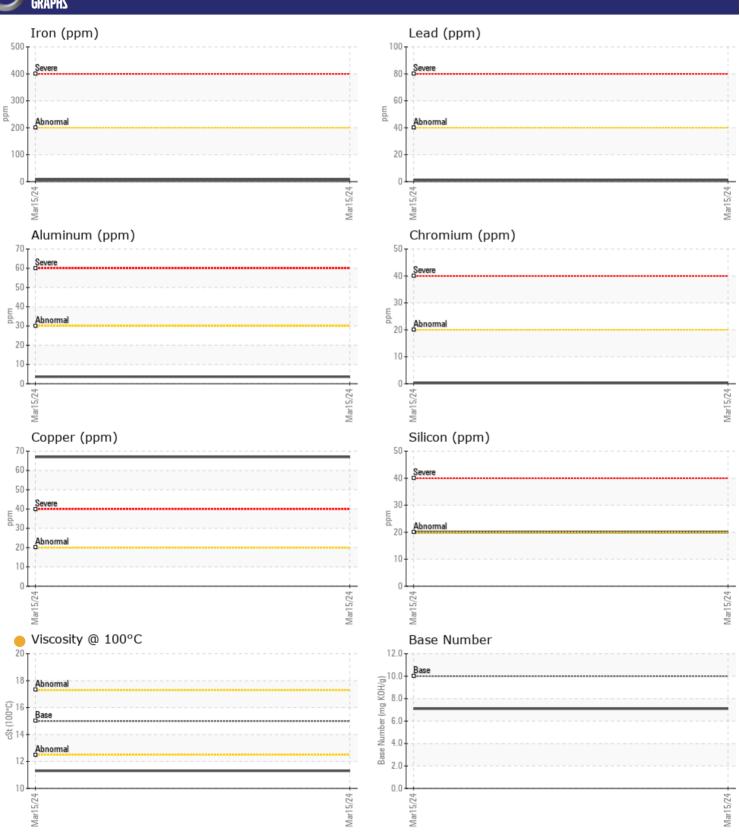

## CONSTRUCTION EQUIPMENT

688229 WASTE CONN VOLVO L150 7318 - DIESEL ENGINE

Sample No: VCP455293

Oil Type: VOLVO ULTRA DIESEL ENGINE OIL 15W40 VDS-3

**Job No:** 688229 WASTE CONN

| SAMPLE II        | NFORMATION |             |      |  |
|------------------|------------|-------------|------|--|
| Sample Number    | -          | VCP455293   | <br> |  |
| Sample Date      |            | 15 Mar 2024 | <br> |  |
| Machine Hours    |            | 250         | <br> |  |
| Oil Hours        |            | 0           | <br> |  |
| Oil Changed      |            | Changed     | <br> |  |
| Sample Status    |            | ATTENTION   | <br> |  |
|                  |            |             |      |  |
| OIL CONDI        | TION       |             |      |  |
| Visc @ 100°C     | cSt        | 11.3        | <br> |  |
| Base Number (BN) |            | <b>7.1</b>  | <br> |  |
| Oxidation (PA)   | %          | 55          | <br> |  |
| CAIdation (17t)  | 70         | 33          |      |  |
| VOLVO            |            |             |      |  |
| CONTAMIN         | NATION     | ļ.          |      |  |
| Water            | %          | NEG         | <br> |  |
| Soot %           | %          | ■ 0.1       | <br> |  |
| Nitration (PA)   | %          | 68          | <br> |  |
| Sulfation (PA)   | %          | 48          | <br> |  |
| Glycol           | %          | NEG         | <br> |  |
| Fuel             | %          | ■ 0.3       | <br> |  |
| Silicon          | ppm        | ■20         | <br> |  |
| Sodium           | ppm        | <b>4</b>    | <br> |  |
| Potassium        | ppm        | <b>5</b>    | <br> |  |
| VOLVO            |            |             |      |  |
| WEAR ME          | TALS       |             |      |  |
| Iron             | ppm        | 7           | <br> |  |
| Copper           | ppm        | <b>67</b>   | <br> |  |
| Lead             | ppm        | <b>1</b>    | <br> |  |
| Tin              | ppm        | <b>2</b>    | <br> |  |
| Aluminum         | ppm        | <b>4</b>    | <br> |  |
| Chromium         | ppm        | <b></b>     | <br> |  |
| Molybdenum       | ppm        | ■83         | <br> |  |
| Nickel           | ppm        | <b>1</b>    | <br> |  |
| Titanium         | ppm        | <1          | <br> |  |
| Silver           | ppm        | ■0          | <br> |  |
| Manganese        | ppm        | <b>■</b> 3  | <br> |  |
| Vanadium         | ppm        | <1          | <br> |  |
|                  |            |             |      |  |
| ADDITIVE:        | 7          |             |      |  |
| Calcium          | ppm        | <b>2181</b> | <br> |  |
| Magnesium        | ppm        | 30          | <br> |  |
|                  | Phili      |             |      |  |

## Diagnosis

Oil and filter change at the time of sampling has been noted. Resample at the next service interval to monitor. Metal levels are typical for a new component breaking in. Fuel content negligible. There is no indication of any contamination in the oil. The oil viscosity is lower than normal. The BN result indicates that there is suitable alkalinity remaining in the oil. Confirm oil type.