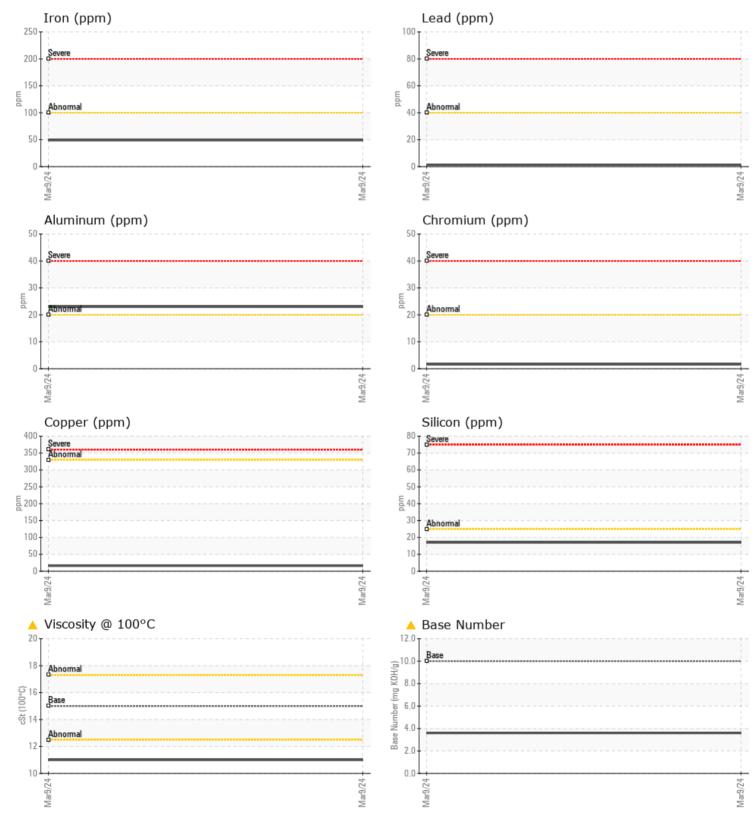

#### Diagnosis

We advise that you check the fuel injection system. The oil change at the time of sampling has been noted. Resample at the next service interval to monitor.All component wear rates are normal. Elevated aluminum (Al) and/or lead (Pb) and potassium (K) levels in your metals analysis are likely a result of solder flux release into the lubricant and is common on new equipment/components. Light fuel dilution occurring. Fuel is present in the oil and is lowering the viscosity. The BN level is low.

## **CONSTRUCTION EQUIPMENT**

GRAPHS

VOLVO

Contact/Location: EVERT ? - SIMSACCA