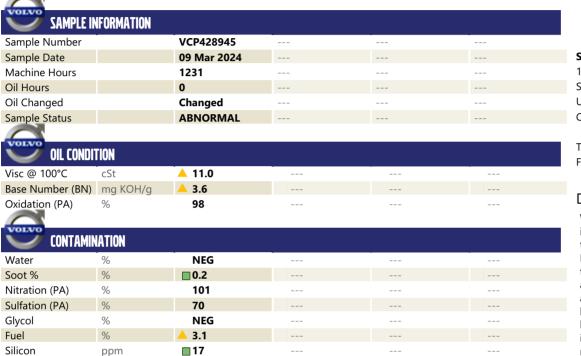

CONSTRUCTION EQUIPMENT 1479 SENNEBOGEN 835 835.0.3228 - DIESEL ENGINE

### Sample No: VCP428945

Sodium

Iron

Lead

Tin

Copper

Aluminum

Chromium

Nickel

Silver

Titanium

Manganese

Vanadium

Calcium

Zinc

Barium

Boron

Magnesium

Phosphorus

Molybdenum

Potassium

ppm

**ADDITIVES** 

WEAR METALS

4

49

16

1 🗌

2

2

80

■ <1

0

6 🔲

<1

<1

2093

**151** 

1164

954

5

34

23

82

VOLVO

| Oil Type: | VOLVO ULTRA DIESEL ENGINE OIL 15W40 VDS-3 |
|-----------|-------------------------------------------|
| Job No:   | 1479                                      |

#### Diagnosis

We advise that you check the fuel injection system. The oil change at the time of sampling has been noted. Resample at the next service interval to monitor.All component wear rates are normal. Elevated aluminum (Al) and/or lead (Pb) and potassium (K) levels in your metals analysis are likely a result of solder flux release into the lubricant and is common on new equipment/components. Light fuel dilution occurring. Fuel is present in the oil and is lowering the viscosity. The BN level is low.