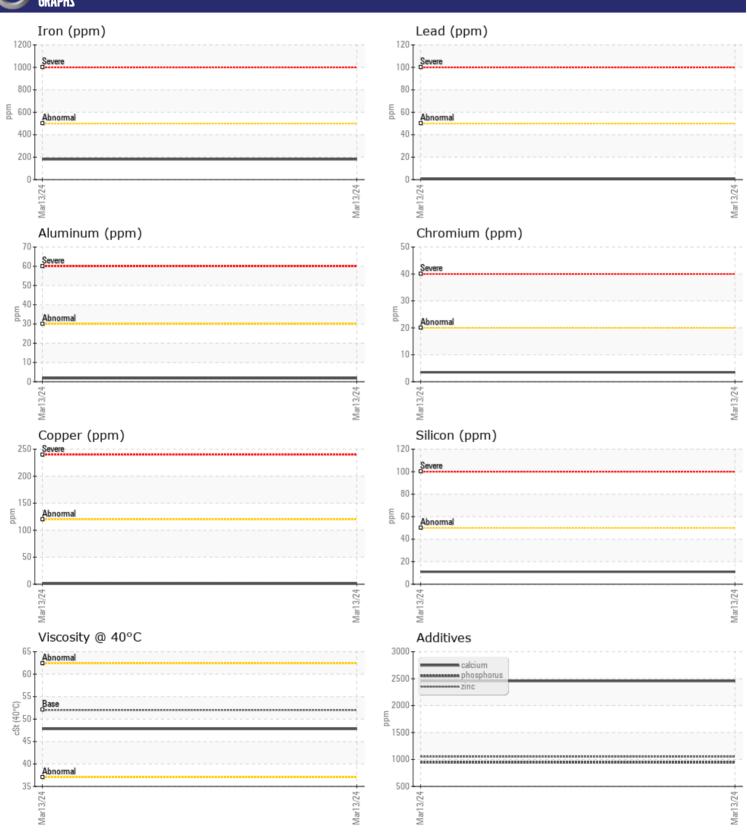

## **CONSTRUCTION EQUIPMENT**

687940 ATLAS ORG VOLVO L70 624147 - FRONT AXLE

Sample No: VCP455075

Oil Type: VOLVO WET BRAKE TRANSAXLE OIL

**Job No:** 687940 ATLAS ORG

| SAMPLE        | INFORMATIO | N           |          |      |
|---------------|------------|-------------|----------|------|
| Sample Number |            | VCP455075   |          | <br> |
| Sample Date   |            | 13 Mar 2024 |          | <br> |
| Machine Hours |            | 5718        |          | <br> |
| Oil Hours     |            | 0           |          | <br> |
| Oil Changed   |            | Not Changd  |          | <br> |
| Sample Status |            | NORMAL      |          | <br> |
|               |            |             |          |      |
| OIL CON       | NITION     |             |          |      |
|               |            |             | <u> </u> |      |
| Visc @ 40°C   | cSt        | <b>47.8</b> |          | <br> |
| VOLVO         |            |             |          |      |
| CONTAN        | MINATION   |             |          |      |
| Water         | %          | NEG         |          | <br> |
| Silicon       | ppm        | <b>■11</b>  |          | <br> |
| Sodium        | ppm        | <b>4</b>    |          | <br> |
| Potassium     | ppm        | <b>2</b>    |          | <br> |
|               | T. F.      | _           |          |      |
| VOLVO         | AFTALC     |             |          |      |
| WEAR N        | JETAT7     |             |          |      |
| Iron          | ppm        | ■181        |          | <br> |
| Copper        | ppm        | <b>■</b> 2  |          | <br> |
| Lead          | ppm        | <b>■</b> <1 |          | <br> |
| Tin           | ppm        | <b>■</b> <1 |          | <br> |
| Aluminum      | ppm        | ■2          |          | <br> |
| Chromium      | ppm        | <b>■</b> 4  |          | <br> |
| Molybdenum    | ppm        | <b>■</b> 9  |          | <br> |
| Nickel        | ppm        | ■2          |          | <br> |
| Titanium      | ppm        | <1          |          | <br> |
| Silver        | ppm        | 0           |          | <br> |
| Manganese     | ppm        | <b>5</b>    |          | <br> |
| Vanadium      | ppm        | <1          |          | <br> |
| VOLVO         |            |             |          | <br> |
| ADDITIV       | <b>IES</b> |             |          |      |
| Calcium       | ppm        | <b>2456</b> |          | <br> |
| Magnesium     | ppm        | ■14         |          | <br> |
| Zinc          | ppm        | ■1051       |          | <br> |
| Phosphorus    | ppm        | ■946        |          | <br> |
| Barium        | ppm        | ■0          |          | <br> |
| Boron         | ppm        | <b>23</b>   |          | <br> |
|               | -          |             |          |      |

### Diagnosis

Resample at the next service interval to monitor. All component wear rates are normal. There is no indication of any contamination in the oil. The condition of the oil is acceptable for the time in service.

#### GRAPHS