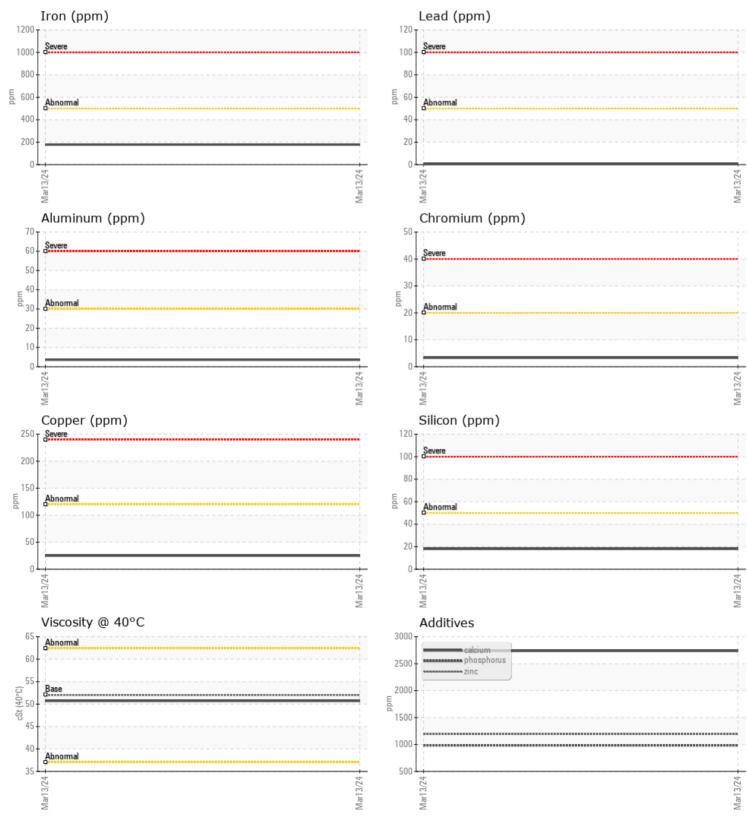

## **CONSTRUCTION EQUIPMENT**

GRAPHS

VOLVO

Report Id: VOLVO0096 [WUSCAR] 06124016 (Generated: 03/22/2024 20:34:33) Rev: 1

Contact/Location: Robert LaPlante - VOLVO0096