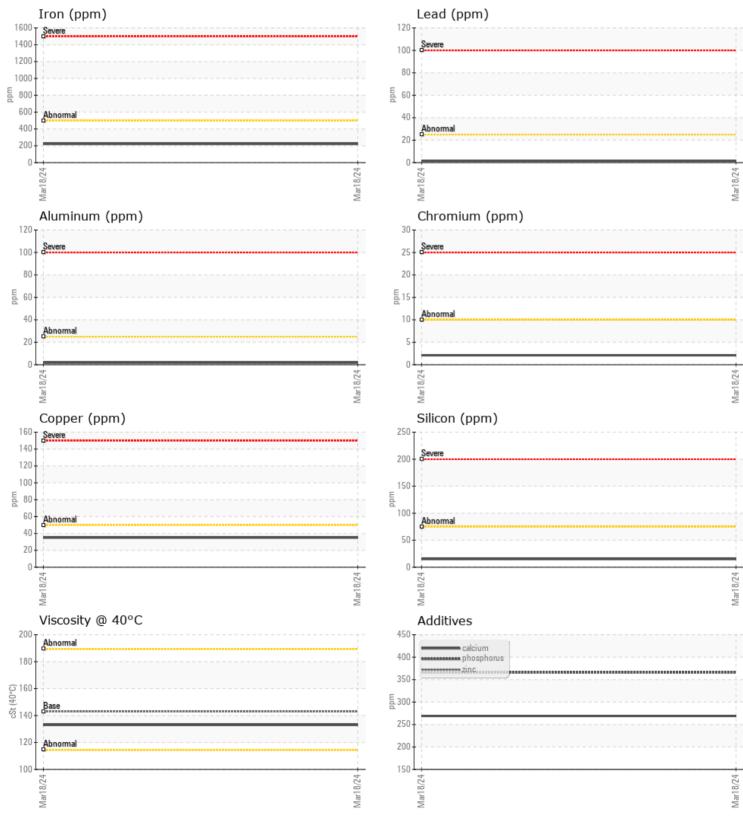

## SAMPLE INFORMATION VCP443525 Sample Number Sample Date 18 Mar 2024 Machine Hours 630 Oil Hours 0 Oil Changed Changed NORMAL Sample Status **OIL CONDITION** Visc @ 40°C cSt 133 CONTAMINATION Water % NEG Silicon ppm 15 Sodium 2 ppm Potassium ppm 2 WEAR METALS 222 Iron ppm Copper ppm 35 Lead ppm 2 Tin ppm **||** <1 Aluminum ppm 2 Chromium 2 ppm Molybdenum ppm 9 Nickel 1 ppm Titanium <1 ppm Silver 0 ppm Manganese ppm 5 Vanadium ppm <1 **ADDITIVES**

| Calcium    | ppm | 269        | <br> |  |
|------------|-----|------------|------|--|
| Magnesium  | ppm | <b>16</b>  | <br> |  |
| Zinc       | ppm | <b>150</b> | <br> |  |
| Phosphorus | ppm | 366        | <br> |  |
| Barium     | ppm | □ <1       | <br> |  |
| Boron      | ppm | <b>10</b>  | <br> |  |