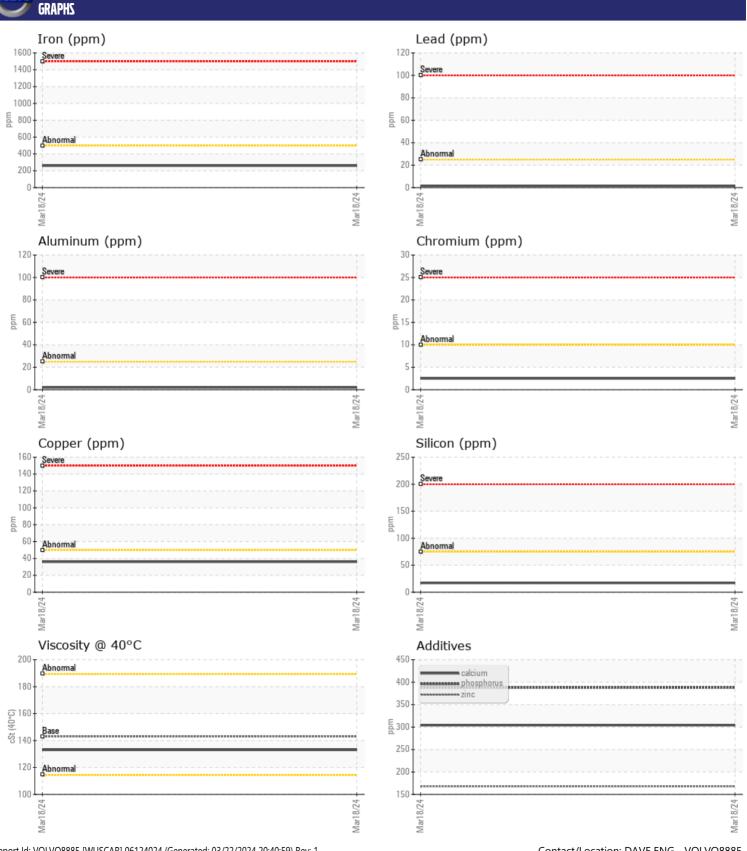

## CONSTRUCTION EQUIPMENT FUCHS MHL340F2 340410/5529 - REAR RIGHT FINAL DRIVE

Sample No: VCP443520

**Oil Type:** GEAR OIL SAE 80W90

Job No:

| SAMPLE        | INFORMATIO | N             |      |  |
|---------------|------------|---------------|------|--|
| Sample Number | <u>.</u>   | VCP443520     | <br> |  |
| Sample Date   |            | 18 Mar 2024   | <br> |  |
| Machine Hours |            | 6030          | <br> |  |
| Oil Hours     |            | 0             | <br> |  |
| Oil Changed   |            | Changed       | <br> |  |
| Sample Status |            | NORMAL        | <br> |  |
|               |            |               |      |  |
| VOLVO         | DITION     |               |      |  |
| OIL CON       |            |               |      |  |
| Visc @ 40°C   | cSt        | <b>133</b>    | <br> |  |
|               |            |               |      |  |
| CONTAN        | MINATION   |               |      |  |
| Water         | %          | NEG           | <br> |  |
| Silicon       |            | NEG<br>■ 17   |      |  |
| Sodium        | ppm        | <b>■</b> 3    | <br> |  |
| Potassium     | ppm        | <b>2</b>      | <br> |  |
| Potassium     | ppm        | <u> </u>      | <br> |  |
| VOLVO         |            |               |      |  |
| WEAR N        | METALS     |               |      |  |
| Iron          | ppm        | <b>260</b>    | <br> |  |
| Copper        | ppm        | ■36           | <br> |  |
| Lead          | ppm        | <b>2</b>      | <br> |  |
| Tin           | ppm        | <b>■&lt;1</b> | <br> |  |
| Aluminum      | ppm        | <b>2</b>      | <br> |  |
| Chromium      | ppm        | <b>2</b>      | <br> |  |
| Molybdenum    | ppm        | <b>10</b>     | <br> |  |
| Nickel        | ppm        | <b>2</b>      | <br> |  |
| Titanium      | ppm        | <1            | <br> |  |
| Silver        | ppm        | 0             | <br> |  |
| Manganese     | ppm        | <b>6</b>      | <br> |  |
| Vanadium      | ppm        | <1            | <br> |  |
|               | •          |               |      |  |
| ADDITIV       | IFS        |               |      |  |
|               |            | = 204         |      |  |
| Calcium       | ppm        | <b>304</b>    | <br> |  |
| Magnesium     | ppm        | <b>17</b>     | <br> |  |
| Zinc          | ppm        | <b>■</b> 168  | <br> |  |
| Phosphorus    | ppm        | ■388          | <br> |  |
| Barium        | ppm        | <b>-</b> <1   | <br> |  |
| Boron         | ppm        | <b>10</b>     | <br> |  |

## Diagnosis

Resample at the next service interval to monitor. All component wear rates are normal. There is no indication of any contamination in the oil. The condition of the oil is acceptable for the time in service.