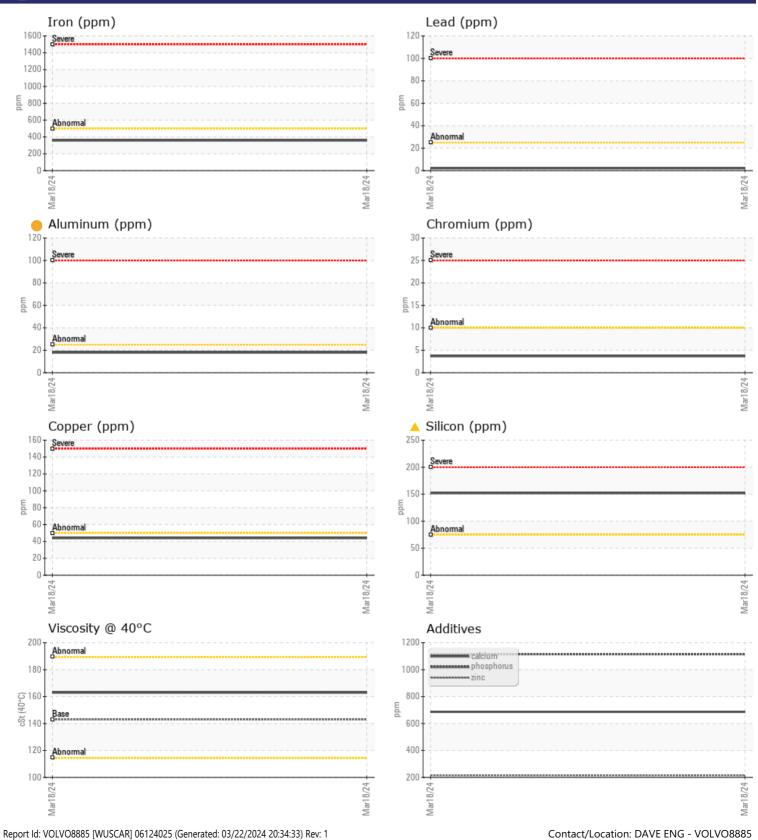

CONSTRUCTION EQUIPMENT SPM687919 USED FUCHS MHL340F2 340410/5529 - FRONTLEFT

 Sample No:
 VCP443515

 Oil Type:
 GEAR OIL SAE 80W90

 Job No:
 SPM687919 USED

VOLVO

|                       | NFORMATION |              |  |  |  |  |
|-----------------------|------------|--------------|--|--|--|--|
| Sample Number         |            | VCP443515    |  |  |  |  |
|                       |            | 18 Mar 2024  |  |  |  |  |
| Sample Date           |            | 6030         |  |  |  |  |
| Machine Hours         |            |              |  |  |  |  |
| Oil Hours             |            | 0            |  |  |  |  |
| Oil Changed           |            | Changed      |  |  |  |  |
| Sample Status         |            | ABNORMAL     |  |  |  |  |
| VOLVO                 |            |              |  |  |  |  |
| OIL COND              | ITION      |              |  |  |  |  |
| Visc @ 40°C           | cSt        | <b>163</b>   |  |  |  |  |
|                       |            |              |  |  |  |  |
| CONTAMINATION         |            |              |  |  |  |  |
| Water                 | %          | NEG          |  |  |  |  |
| Silicon               | ppm        | <b>4</b> 152 |  |  |  |  |
| Sodium                | ppm        | 12           |  |  |  |  |
| Potassium             | ppm        | 7            |  |  |  |  |
|                       |            | _            |  |  |  |  |
| WEAR METALS           |            |              |  |  |  |  |
| Iron                  | ppm        | 359          |  |  |  |  |
| Copper                | ppm        | <b>4</b> 4   |  |  |  |  |
| Lead                  | ppm        | 2            |  |  |  |  |
| Tin                   | ppm        | ■ <u>-</u>   |  |  |  |  |
| Aluminum              |            | 18           |  |  |  |  |
| Chromium              | ppm<br>ppm | 4            |  |  |  |  |
| Molybdenum            |            | <b>1</b>     |  |  |  |  |
| Nickel                | ppm        | 2            |  |  |  |  |
| Titanium              | ppm        | 2            |  |  |  |  |
| Silver                | ppm        | 0            |  |  |  |  |
|                       | ppm        | 9            |  |  |  |  |
| Manganese<br>Vanadium | ppm        | <1           |  |  |  |  |
| vanadium              | ppm        | <1           |  |  |  |  |
| VOLVO                 |            |              |  |  |  |  |
|                       |            |              |  |  |  |  |

## Diagnosis

We advise that you check all areas where dirt can enter the system. The oil change at the time of sampling has been noted. Resample at the next service interval to monitor.All component wear rates are normal. Elemental levels of silicon (Si) and aluminum (Al) indicate aluminasilicate (coarse dirt) ingress. The condition of the oil is acceptable for the time in service.