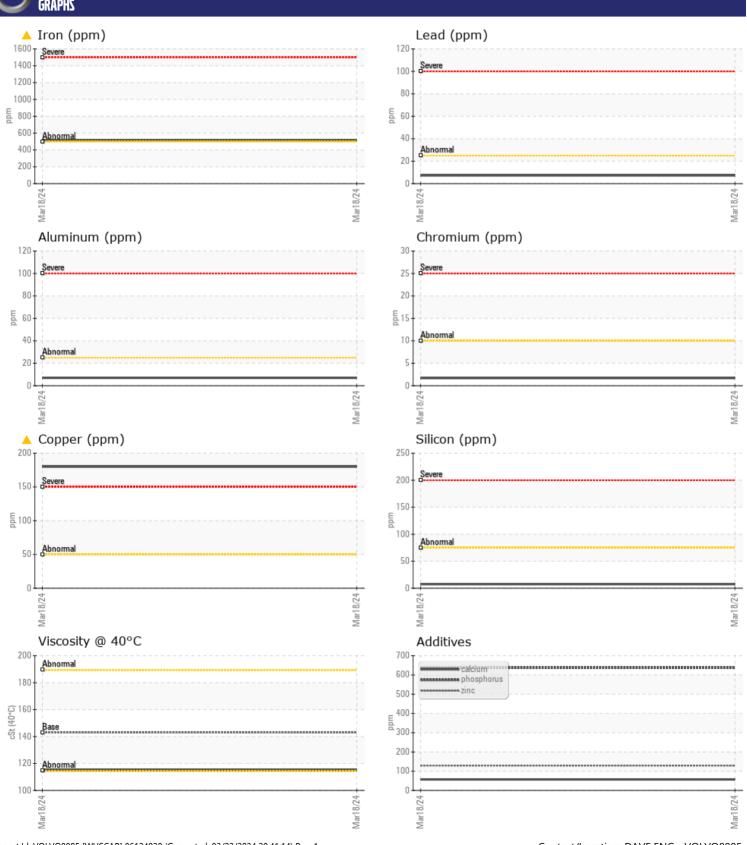

## **CONSTRUCTION EQUIPMENT**

SPM687919 USED FUCHS MHL340F2 340410/5529 - FRONT RIGH

Sample No: VCP443523

**Oil Type:** GEAR OIL SAE 80W90 **Job No:** SPM687919 USED

| VOLVO         |            | N             |      |  |
|---------------|------------|---------------|------|--|
|               | INFORMATIO | N             |      |  |
| Sample Number |            | VCP443523     | <br> |  |
| Sample Date   |            | 18 Mar 2024   | <br> |  |
| Machine Hours |            | 6030          | <br> |  |
| Oil Hours     |            | 0             | <br> |  |
| Oil Changed   |            | Changed       | <br> |  |
| Sample Status |            | ABNORMAL      | <br> |  |
|               |            |               |      |  |
| OIL CON       | DITION     |               |      |  |
| Visc @ 40°C   | cSt        | <b>115</b>    | <br> |  |
| VOLVO         |            |               |      |  |
| CONTAI        | MOITANIN   |               |      |  |
| Water         | %          | NEG           | <br> |  |
| Silicon       | ppm        | <b>□</b> 7    | <br> |  |
| Sodium        | ppm        | ■8            | <br> |  |
| Potassium     | ppm        | <b>3</b>      | <br> |  |
|               | la la      |               |      |  |
| VOLVO         |            |               |      |  |
| WEAR N        | NE I ALS   |               |      |  |
| Iron          | ppm        | <u> </u>      | <br> |  |
| Copper        | ppm        | <u> </u>      | <br> |  |
| Lead          | ppm        | <b>7</b>      | <br> |  |
| Tin           | ppm        | <b>-&lt;1</b> | <br> |  |
| Aluminum      | ppm        | <b>7</b>      | <br> |  |
| Chromium      | ppm        | <b>2</b>      | <br> |  |
| Molybdenum    | ppm        | <b>1</b>      | <br> |  |
| Nickel        | ppm        | <b>1</b>      | <br> |  |
| Titanium      | ppm        | <1            | <br> |  |
| Silver        | ppm        | 0             | <br> |  |
| Manganese     | ppm        | <b>14</b>     | <br> |  |
| Vanadium      | ppm        | <1            | <br> |  |
|               |            |               |      |  |
| ADDITIV       | VES        |               |      |  |
| Calcium       | ppm        | <b>57</b>     | <br> |  |
| Magnesium     | ppm        | <b>11</b>     | <br> |  |
| Zinc          | ppm        | <b>129</b>    | <br> |  |
| Phosphorus    | ppm        | <b>637</b>    | <br> |  |
| Barium        | ppm        | <b>0</b>      | <br> |  |
| Boron         | ppm        | <b>■</b> 23   | <br> |  |

## Diagnosis

The oil change at the time of sampling has been noted. No corrective action is recommended at this time. Resample at the next service interval to monitor. Bearing and/or gear wear is indicated. There is no indication of any contamination in the oil. The condition of the oil is acceptable for the time in service.