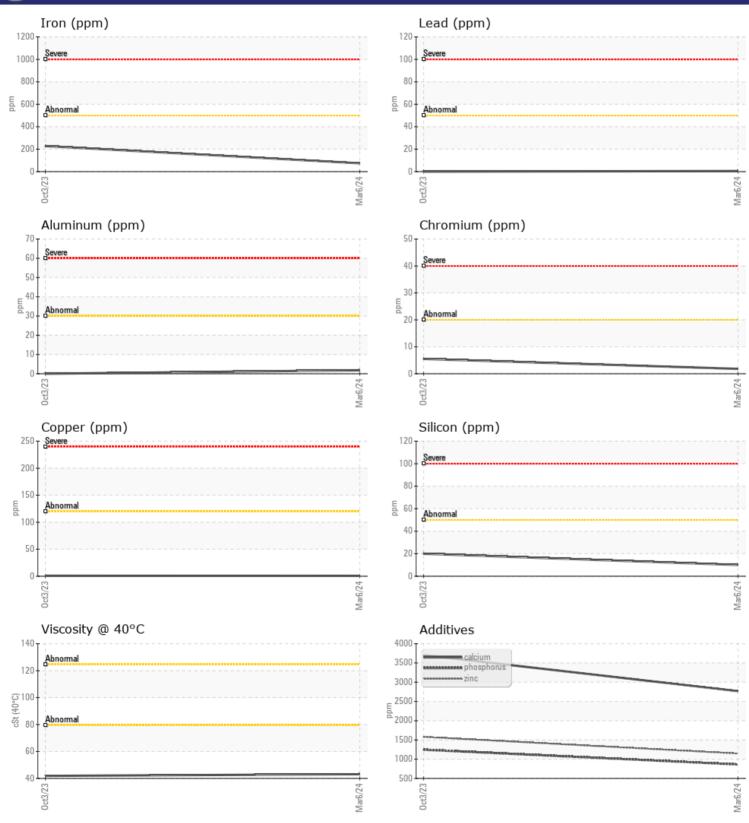

Magnesium

Phosphorus

Silver

| SAMPL         | e information |              |              |      |
|---------------|---------------|--------------|--------------|------|
| Sample Number |               | VCP409595    | VCP412612    | <br> |
| Sample Date   |               | 06 Mar 2024  | 03 Oct 2023  | <br> |
| Machine Hours |               | 3345         | 1760         | <br> |
| Oil Hours     |               | 2000         | 1000         | <br> |
| Oil Changed   |               | Changed      | Changed      | <br> |
| Sample Status |               | NORMAL       | NORMAL       | <br> |
|               |               |              |              |      |
| OIL CON       | DITION        |              |              |      |
| Visc @ 40°C   | cSt           | <b>43.1</b>  | <b>4</b> 1.9 | <br> |
| CONTAI        | MINATION      |              |              |      |
| Water         | %             | NEG          | NEG          | <br> |
| Silicon       | ppm           | <b>10</b>    | 20           | <br> |
| Sodium        | ppm           | 0            | 2            | <br> |
| Potassium     | ppm           | 2            | 2            | <br> |
|               |               |              |              |      |
| WEAR I        | METALS        |              |              |      |
| Iron          | ppm           | ■74          | 228          | <br> |
| Copper        | ppm           |              | <b></b> <1   | <br> |
| Lead          | ppm           | <b>  </b> <1 | 0            | <br> |
| Tin           | ppm           |              | 0            | <br> |
| Aluminum      | ppm           | 2            | 0            | <br> |
| Chromium      | ppm           | 2            | 6            | <br> |
| Molybdenum    | ppm           | 6            | 14           | <br> |
| Nickel        | ppm           |              | 2            | <br> |
|               |               |              |              |      |

<1

16

3703

1579

1246

123

2

12

## Diagnosis

Resample at the next service interval to monitor.All component wear rates are normal. There is no indication of any contamination in the oil. The condition of the oil is acceptable for the time in service.

| Depot:       | HMRTOU      |
|--------------|-------------|
| Unique No:   | 10938191    |
| Signed:      | Wes Davis   |
| Report Date: | 21 Mar 2024 |

<1

0

4

<1

2768

1146

862

0

87

58

ppm

**ADDITIVES** 