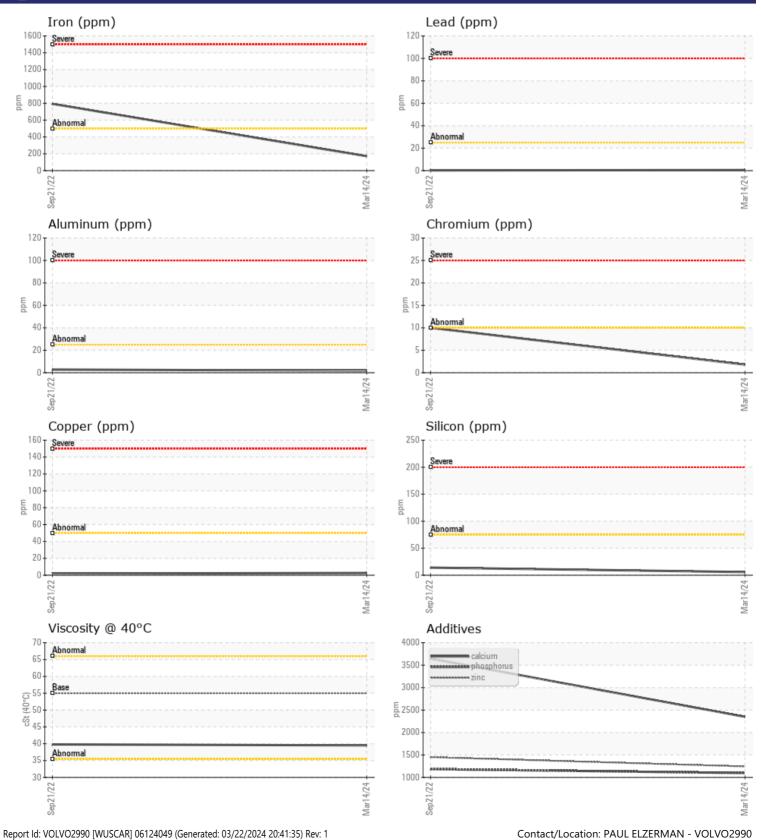

| ppm | 1243        | 1451 |  |  |  |
| Phosphorus | ppm | <b>1097</b> | 1185 |  |  |  |
| Barium     | ppm | 0           | 0    |  |  |  |
| Boron      | ppm | 32          | 111  |  |  |  |

ALTA EQUIPMENT COMPANY - METRO WEST

56195 PONTIAC TRAIL NEW HUDSON, MI US 48165 Contact: PAUL ELZERMAN paul.elzerman@altaequipment.com T: (248)356-5200 F: (248)356-2029

## Diagnosis

Resample at the next service interval to monitor.All component wear rates are normal. There is no indication of any contamination in the oil. The condition of the oil is acceptable for the time in service.

| Depot:       | VOLVO2990     |
|--------------|---------------|
| Unique No:   | 10938200      |
| Signed:      | Don Baldridge |
| Report Date: | 22 Mar 2024   |

## **CONSTRUCTION EQUIPMENT**



GRAPHS

VOLVO