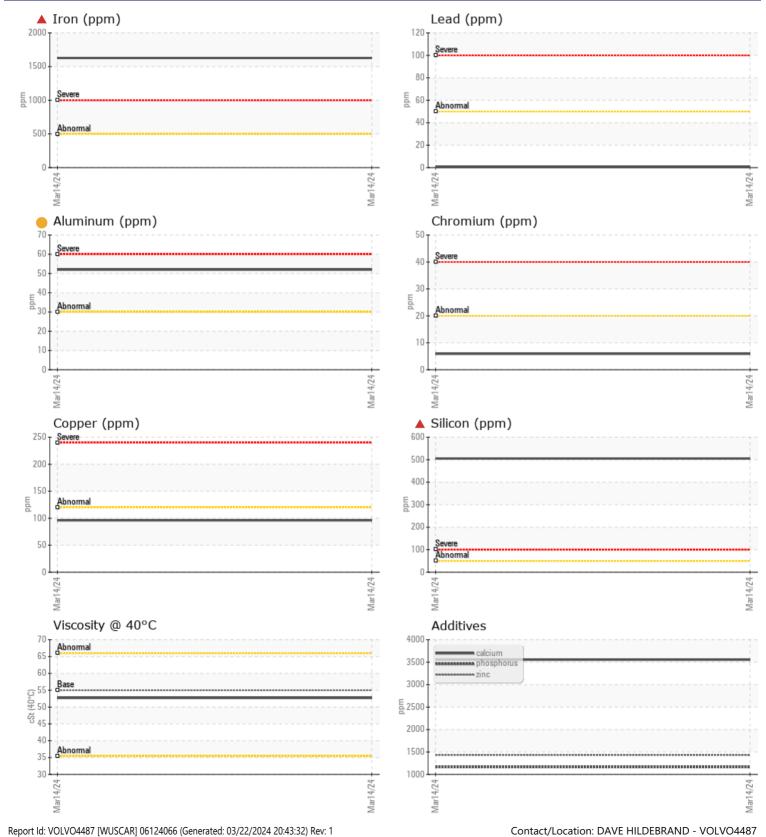

VOLVO

|               |         |             |          | <br> |  |
|---------------|---------|-------------|----------|------|--|
| Sample Number |         | VCP446692   |          | <br> |  |
| Sample Date   |         | 14 Mar 2024 |          | <br> |  |
| Machine Hours |         | 5440        |          | <br> |  |
| Oil Hours     |         | 0           |          | <br> |  |
| Oil Changed   |         | Not Changd  |          | <br> |  |
| Sample Status |         | SEVERE      |          | <br> |  |
| Sample Status |         | JEVERE      |          |      |  |
| VOLVO         |         |             |          |      |  |
| V OIL CON     | DITION  |             |          |      |  |
| Visc @ 40°C   | cSt     | 52.7        |          | <br> |  |
|               |         |             |          |      |  |
|               | INATION |             |          |      |  |
|               |         | · · · · ·   | <u>_</u> |      |  |
| Water         | %       | 0.084       |          | <br> |  |
| Silicon       | ppm     | ▲ 505       |          | <br> |  |
| Sodium        | ppm     | <b>1</b> 2  |          | <br> |  |
| Potassium     | ppm     | <b>10</b>   |          | <br> |  |
| VOLVO         |         |             |          |      |  |
| WEAR M        | IETALS  |             |          |      |  |
| Iron          | ppm     | <b>1628</b> |          | <br> |  |
| Copper        | ppm     | 96          |          | <br> |  |
| Lead          | ppm     | <1          |          | <br> |  |
| Tin           | ppm     | 4           |          | <br> |  |
| Aluminum      | ppm     | 52          |          | <br> |  |
| Chromium      | ppm     | <b>6</b>    |          | <br> |  |
| Molybdenum    | ppm     | 2           |          | <br> |  |
| Nickel        | ppm     | <u> </u>    |          | <br> |  |
| Titanium      | ppm     | 4           |          | <br> |  |
| Silver        | ppm     | 0           |          | <br> |  |
| Manganese     | ppm     | 15          |          | <br> |  |
| Vanadium      | ppm     | <1          |          | <br> |  |
|               | PP      |             |          |      |  |
| VOLVO         |         |             |          | <br> |  |
|               |         |             |          |      |  |
| Calcium       | ppm     | 3555        |          | <br> |  |
| Magnesium     | ppm     | <b>4</b> 3  |          | <br> |  |
|               |         | - 4 4 3 3   |          |      |  |

## Diagnosis

We advise that you check all areas where dirt can enter the system. We recommend that you drain the oil from the component if this has not already been done. We advise that you inspect for the source(s) of wear. We recommend an early resample to monitor this condition.Gear wear is indicated. Elemental levels of silicon (Si) and aluminum (Al) indicate alumina-silicate (coarse dirt) ingress. The oil is no longer serviceable due to the presence of contaminants.

## **CONSTRUCTION EQUIPMENT**

GRAPHS

VOLVO

Page 2 of 2