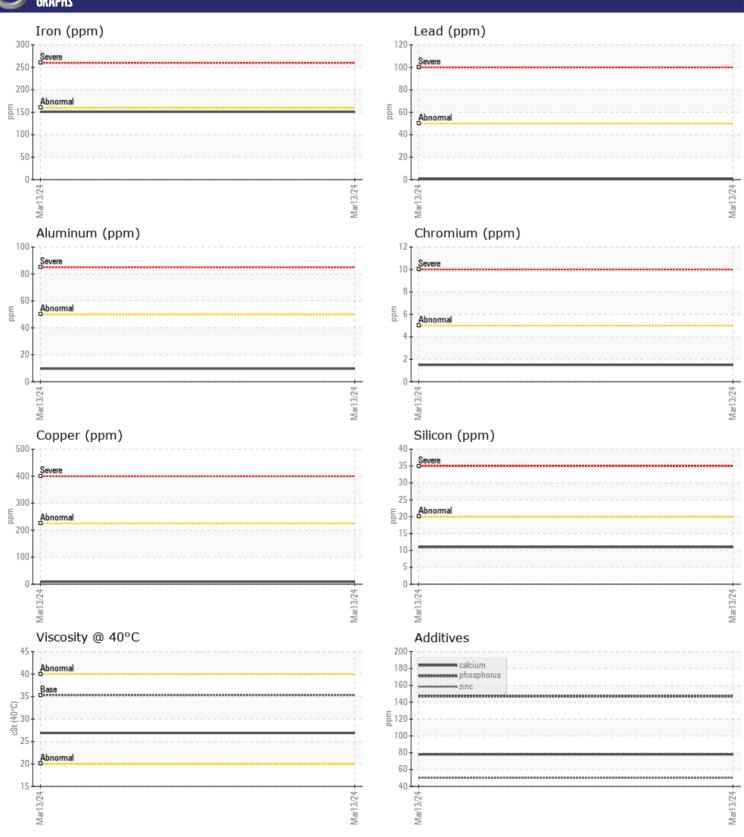

|  |  |  |  |
| Magnesium  | ppm | <b>2</b>   |  |  |  |  |  |  |
| Zinc       | ppm | <b>50</b>  |  |  |  |  |  |  |
| Phosphorus | ppm | <b>147</b> |  |  |  |  |  |  |
| Barium     | ppm | <b>3</b>   |  |  |  |  |  |  |
| Boron      | ppm | <b>44</b>  |  |  |  |  |  |  |



#### ALTA EQUIPMENT/FLAGLER EQUIPMENT LLC

9601 BOGGY CREEK RD ORLANDO, FL US 32824 Contact: Robert LaPlante robert.laplante@altg.com T: (407)508-9736 F: (407)659-8720

### Diagnosis

Resample at the next service interval to monitor. All component wear rates are normal. There is no indication of any contamination in the fluid. The condition of the fluid is acceptable for the time in service.

Depot:VOLVO0096Unique No:10938270Signed:Don BaldridgeReport Date:23 Mar 2024



# **CONSTRUCTION EQUIPMENT**





#### GRAPHS