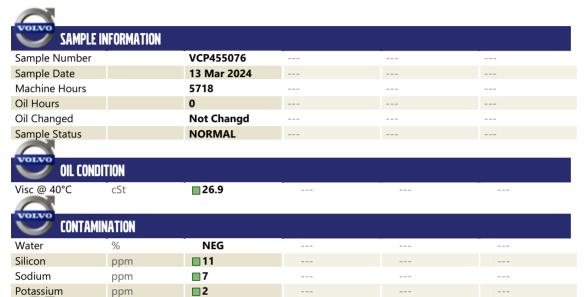

## **CONSTRUCTION EQUIPMENT**

7940 ATLAS ORGANIC VOLVO L70 624147 - TRANSMISSION (AUTO

Sample No: VCP455076

Oil Type: VOLVO AUTOMATIC TRANSMISSION FLUID AT102

**Job No:** 7940 ATLAS ORGANIC

| VOLVO      |        |               |      |  |
|------------|--------|---------------|------|--|
|            | METALS |               |      |  |
| Iron       | ppm    | <b>151</b>    | <br> |  |
| Copper     |        | <b>9</b>      | <br> |  |
|            | ppm    |               | <br> |  |
| Lead       | ppm    | <b></b>       | <br> |  |
| Tin        | ppm    | <b>■&lt;1</b> | <br> |  |
| Aluminum   | ppm    | <b>10</b>     | <br> |  |
| Chromium   | ppm    | <b>2</b>      | <br> |  |
| Molybdenum | ppm    | <b>■&lt;1</b> | <br> |  |
| Nickel     | ppm    | <b>1</b>      | <br> |  |
| Titanium   | ppm    | <1            | <br> |  |
| Silver     | ppm    | ■0            | <br> |  |
| Manganese  | ppm    | <b>■8</b>     | <br> |  |
| Vanadium   | ppm    | <1            | <br> |  |
|            |        |               |      |  |

| ADDITIVES  |     |            |  |  |  |  |  |  |
|------------|-----|------------|--|--|--|--|--|--|
| Calcium    | ppm | 78         |  |  |  |  |  |  |
| Magnesium  | ppm | <b>2</b>   |  |  |  |  |  |  |
| Zinc       | ppm | <b>50</b>  |  |  |  |  |  |  |
| Phosphorus | ppm | <b>147</b> |  |  |  |  |  |  |
| Barium     | ppm | <b>3</b>   |  |  |  |  |  |  |
| Boron      | ppm | <b>44</b>  |  |  |  |  |  |  |