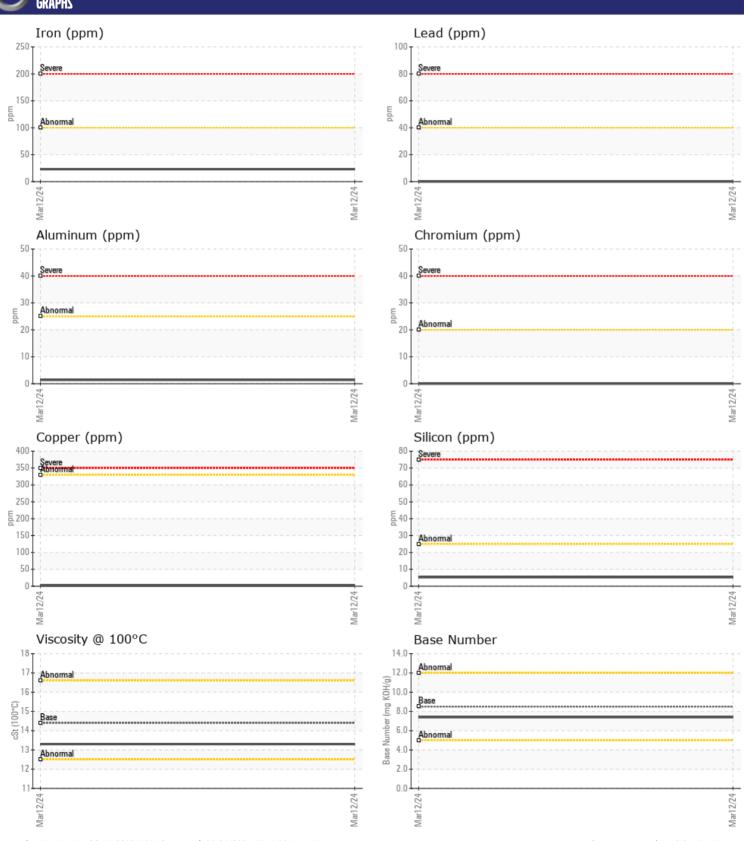

| OIL CONDI        | TION     |             |      |  |
|------------------|----------|-------------|------|--|
| Visc @ 100°C     | cSt      | <b>13.3</b> | <br> |  |
| Base Number (BN) | mg KOH/g | <b>■7.4</b> | <br> |  |
| Oxidation (PA)   | %        | 66          | <br> |  |

| CONTAMINATION  |     |            |  |  |  |
|----------------|-----|------------|--|--|--|
| Water          | %   | NEG        |  |  |  |
| Soot %         | %   | ■ 0.1      |  |  |  |
| Nitration (PA) | %   | 60         |  |  |  |
| Sulfation (PA) | %   | 58         |  |  |  |
| Glycol         | %   | NEG        |  |  |  |
| Fuel           | %   | <1.0       |  |  |  |
| Silicon        | ppm | <b>5</b>   |  |  |  |
| Sodium         | ppm | <b>■</b> 3 |  |  |  |
| Potassium      | ppm | <b>6</b>   |  |  |  |

| WEAD       | METALS   |               |      |  |
|------------|----------|---------------|------|--|
| WEAR       | ALLI WED |               |      |  |
| Iron       | ppm      | <b>23</b>     | <br> |  |
| Copper     | ppm      | <b>2</b>      | <br> |  |
| Lead       | ppm      | <b>0</b>      | <br> |  |
| Tin        | ppm      | <b>-&lt;1</b> | <br> |  |
| Aluminum   | ppm      | <b>1</b>      | <br> |  |
| Chromium   | ppm      | <b>■</b> 0    | <br> |  |
| Molybdenum | ppm      | <b>2</b>      | <br> |  |
| Nickel     | ppm      | <b>■&lt;1</b> | <br> |  |
| Titanium   | ppm      | <b>0</b>      | <br> |  |
| Silver     | ppm      | ■0            | <br> |  |
| Manganese  | ppm      | <b>-&lt;1</b> | <br> |  |
| Vanadium   | ppm      | 0             | <br> |  |
|            |          |               |      |  |