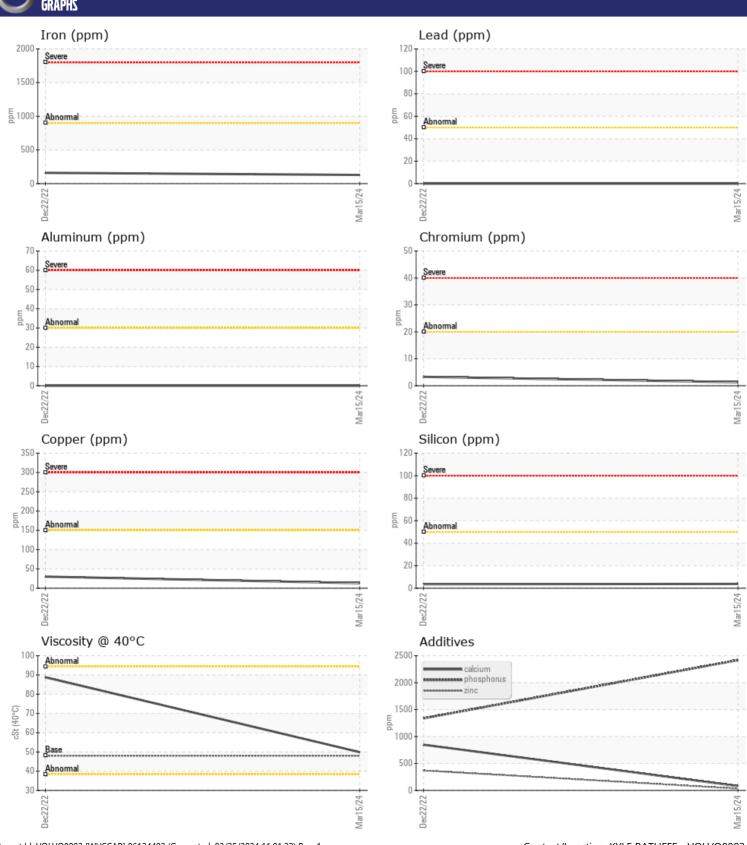

## CONSTRUCTION EQUIPMENT W07014376-1 VOLVO A25G 752470 - FRONT AXLE

Sample No: VCP447959

**Oil Type:** GEAR OIL SAE 75W80

**Job No:** W07014376-1

| TIOTIC        |            |               |               |      |
|---------------|------------|---------------|---------------|------|
| SAMPLE INFO   | ORMATION   |               |               |      |
| Sample Number |            | VCP447959     | VCP367628     | <br> |
| Sample Date   |            | 15 Mar 2024   | 22 Dec 2022   | <br> |
| Machine Hours |            | 2068          | 661           | <br> |
| Oil Hours     |            | 0             | 0             |      |
|               |            |               |               | <br> |
| Oil Changed   |            | Not Changd    | Changed       | <br> |
| Sample Status |            | NORMAL        | NORMAL        | <br> |
| VOLVO         |            |               |               |      |
| OIL CONDITION | M          |               |               |      |
|               | :St        | <b>49.9</b>   | ■88.8         | <br> |
| VISC & 40 C   | .50        | <b>-</b> 43.3 |               |      |
| VOLVO         |            |               |               | <br> |
| CONTAMINA     | TION       |               |               |      |
| Water 9       | 6          | NEG           | NEG           | <br> |
| Silicon       | pm         | <b>4</b>      | <b>4</b>      | <br> |
|               | ppm        | <b>■&lt;1</b> | <b>-</b> <1   | <br> |
|               | ppm        | <b>■</b> 0    | <b>1</b> 4    | <br> |
|               |            | _             |               |      |
| VOLVO         | ıc         |               |               |      |
| WEAR META     | r7         |               |               |      |
| Iron p        | pm         | <b>129</b>    | <b>160</b>    | <br> |
| Copper        | ppm        | <b>13</b>     | ■30           | <br> |
| Lead p        | ppm        | <b>0</b>      | <b>0</b>      | <br> |
| Tin p         | ppm        | <b>■</b> 0    | <b>&lt;</b> 1 | <br> |
| Aluminum p    | ppm        | <b>■</b> 0    | □0            | <br> |
| Chromium p    | ppm        | <b>1</b>      | <b>3</b>      | <br> |
| Molybdenum p  | ppm        | <b>2</b>      | <b>1</b> 0    | <br> |
| Nickel p      | ppm        | <b>■&lt;1</b> | <b>1</b>      | <br> |
| Titanium p    | ppm        | 0             | 0             | <br> |
|               | ppm        | 0             | 0             | <br> |
|               | ppm        | <b>2</b>      | <b>7</b>      | <br> |
| <u> </u>      | ppm        | 0             | 0             | <br> |
|               |            |               |               |      |
| VOLVO         |            |               |               | <br> |
| ADDITIVES     |            |               |               |      |
| Calcium p     | ppm        | ■81           | ■848          | <br> |
| Magnesium p   | pm         | ■0            | <b>2</b>      | <br> |
| Zinc p        | ppm        | ■33           | ■369          | <br> |
| T I           |            |               | -1227         |      |
|               | pm         | <b>2418</b>   | <b>1337</b>   | <br> |
| Phosphorus p  | ppm<br>ppm | <b>■2418</b>  | ■1337<br>■0   | <br> |