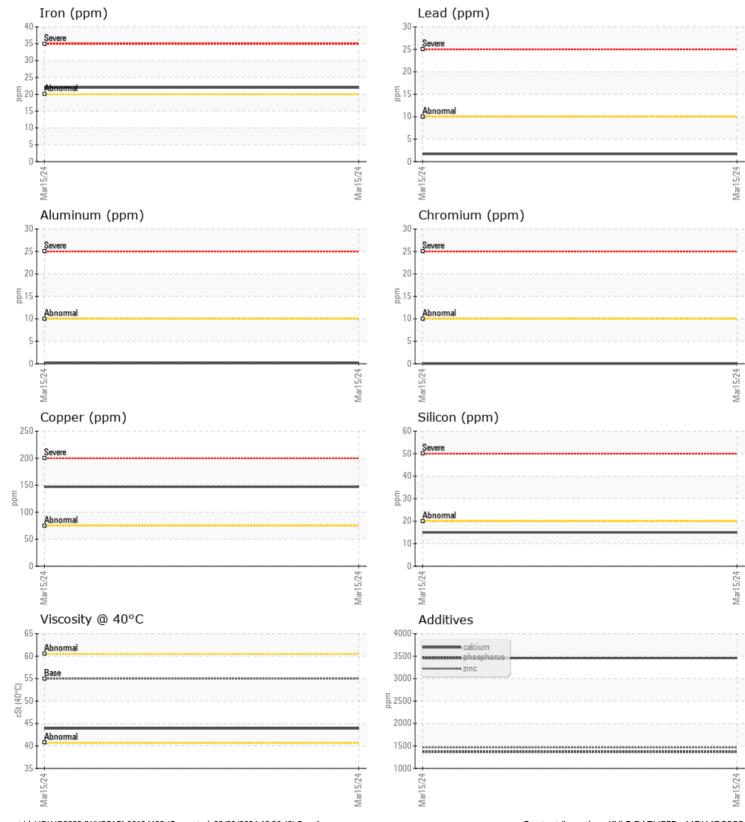

|               | E INFORMATION |              |      |  |                                                                          |
|---------------|---------------|--------------|------|--|--------------------------------------------------------------------------|
| Sample Number |               | VCP447956    | <br> |  |                                                                          |
| Sample Date   |               | 15 Mar 2024  | <br> |  | MCCLUNG-LOGAN EQUIPMENT CO - RICHMOND                                    |
| Machine Hours |               | 2068         | <br> |  | 1345 MOUNTAIN ROAD                                                       |
| Oil Hours     |               | 0            | <br> |  | GLEN ALLEN, VA                                                           |
| Oil Changed   |               | Not Changd   | <br> |  | US 23060                                                                 |
| Sample Status |               | NORMAL       | <br> |  | Contact: KYLE RATLIFFE                                                   |
|               |               |              |      |  | KRATLIFFE@MCCLUNG-LOGAN.COM                                              |
|               | DITION        |              |      |  | T:                                                                       |
| Visc @ 40°C   | cSt           | 43.9         | <br> |  | F: (804)266-1611                                                         |
| VISC @ 40 C   | CSL           | 43.9         | <br> |  |                                                                          |
| VOLVO         |               |              |      |  | Diagnosis                                                                |
| CONTA         | MINATION      |              |      |  | Resample at the next service interval                                    |
| Water         | %             | NEG          | <br> |  | to monitor.All component wear rates                                      |
| Silicon       | ppm           | <b>15</b>    | <br> |  | are normal. There is no indication of                                    |
| Sodium        | ppm           | 3            | <br> |  | any contamination in the oil. The condition of the oil is acceptable for |
| Potassium     | ppm           | 0            | <br> |  |                                                                          |
|               |               |              |      |  | the time in service.                                                     |
| WEAR          | METALS        |              |      |  |                                                                          |
| Iron          | ppm           | 22           | <br> |  |                                                                          |
| Copper        | ppm           | <b>147</b>   | <br> |  |                                                                          |
| Lead          | ppm           | 2            | <br> |  |                                                                          |
| Tin           | ppm           | 0            | <br> |  |                                                                          |
| Aluminum      | ppm           | <b>  </b> <1 | <br> |  |                                                                          |
| Chromium      | ppm           | 0            | <br> |  |                                                                          |
| Molybdenum    | ppm           | 0            | <br> |  |                                                                          |
| Nickel        | ppm           | 0            | <br> |  |                                                                          |
| Titanium      | ppm           | 0            | <br> |  |                                                                          |
| Silver        | ppm           | 0            | <br> |  |                                                                          |
| Manganese     | ppm           | ■ <1         | <br> |  |                                                                          |
| Vanadium      | ppm           | 0            | <br> |  |                                                                          |
|               |               |              |      |  |                                                                          |
| ADDITI        | VES           |              |      |  |                                                                          |
| Calcium       | ppm           | 3458         | <br> |  |                                                                          |
| Magnesium     | ppm           | 6            | <br> |  |                                                                          |
| Zinc          | ppm           | <b>1467</b>  | <br> |  |                                                                          |
| Phosphorus    | ppm           | <b>1370</b>  | <br> |  |                                                                          |
| Barium        | ppm           | <b>  </b> <1 | <br> |  |                                                                          |
|               |               | - 440        |      |  |                                                                          |