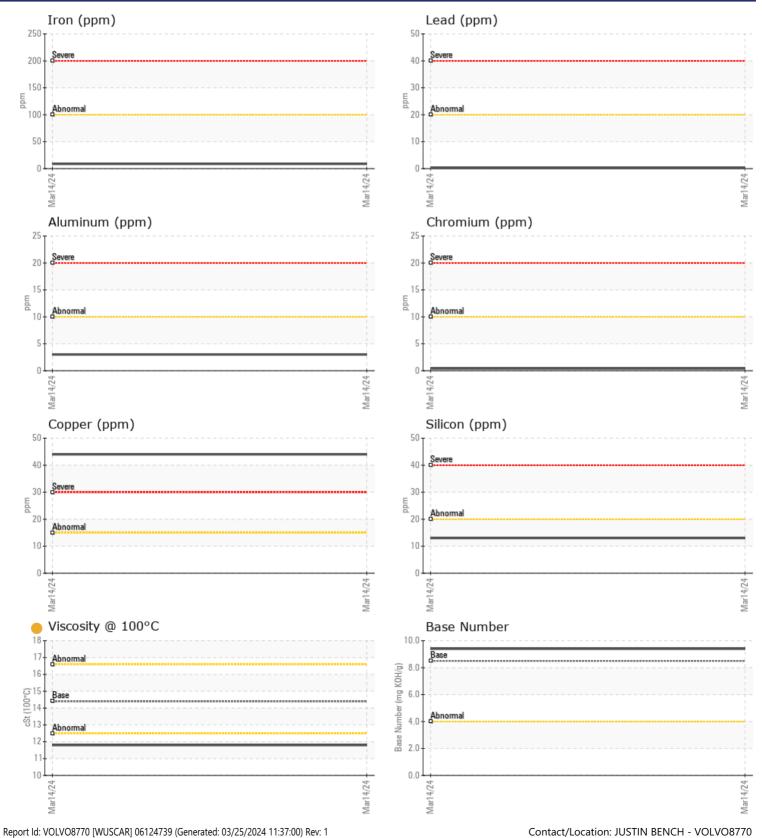

## SAMPLE INFORMATION

VOLVO

| Sample Number    | -        | VCP443091   | <br> |  |
|------------------|----------|-------------|------|--|
| Sample Date      |          | 14 Mar 2024 | <br> |  |
| Machine Hours    |          | 904         | <br> |  |
| Oil Hours        |          | 0           | <br> |  |
| Oil Changed      |          | Changed     | <br> |  |
| Sample Status    |          | ATTENTION   | <br> |  |
|                  |          |             |      |  |
| OIL CONDI        | TION     |             |      |  |
| Visc @ 100°C     | cSt      | 11.8        | <br> |  |
| Base Number (BN) | mg KOH/g | 9.4         | <br> |  |
| Oxidation (PA)   | %        | 71          | <br> |  |
|                  |          |             |      |  |
| CONTAMI          | NATION   |             |      |  |
| Water            | %        | NEG         | <br> |  |
| Soot %           | %        | <b>0.1</b>  | <br> |  |
| Nitration (PA)   | %        | 73          | <br> |  |
| Sulfation (PA)   | %        | 58          | <br> |  |
| Glycol           | %        | NEG         | <br> |  |
| Fuel             | %        | 0.2         | <br> |  |
| Silicon          | ppm      | <b>1</b> 3  | <br> |  |
| Sodium           | ppm      | 0           | <br> |  |
| Potassium        | ppm      | 3           | <br> |  |

VOLVO

| VEAR M     | IETALS |            |      |  |
|------------|--------|------------|------|--|
| Iron       | ppm    | 9          | <br> |  |
| Copper     | ppm    | <b>44</b>  | <br> |  |
| Lead       | ppm    | <b></b> <1 | <br> |  |
| Tin        | ppm    | <b>1</b>   | <br> |  |
| Aluminum   | ppm    | 3          | <br> |  |
| Chromium   | ppm    | <b></b> <1 | <br> |  |
| Molybdenum | ppm    | 62         | <br> |  |
| Nickel     | ppm    | 0          | <br> |  |
| Titanium   | ppm    | <b></b> <1 | <br> |  |
| Silver     | ppm    | 0          | <br> |  |
| Manganese  | ppm    | ■ <1       | <br> |  |
| Vanadium   | ppm    | <1         | <br> |  |

| ADDITIVES  |     |             |  |  |  |  |  |
|------------|-----|-------------|--|--|--|--|--|
| Calcium    | ppm | 1451        |  |  |  |  |  |
| Magnesium  | ppm | 763         |  |  |  |  |  |
| Zinc       | ppm | 1242        |  |  |  |  |  |
| Phosphorus | ppm | <b>1062</b> |  |  |  |  |  |
| Barium     | ppm | 2           |  |  |  |  |  |
| Boron      | ppm | <b>12</b>   |  |  |  |  |  |

## Diagnosis

Oil and filter change at the time of sampling has been noted. Resample at the next service interval to monitor.Metal levels are typical for a new component breaking in. Tests indicate that there is no fuel present in the oil. There is no indication of any contamination in the oil. The oil viscosity is lower than normal. The BN result indicates that there is suitable alkalinity remaining in the oil. Confirm oil type.

## **CONSTRUCTION EQUIPMENT**

GRAPHS

VOLVO

Page 2 of 2